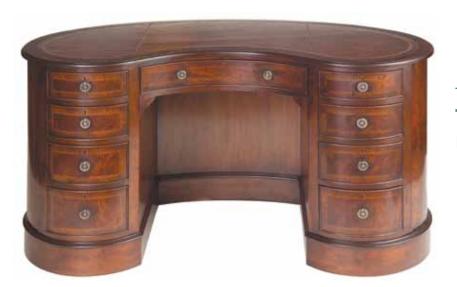

97cmH Ref. C2 Carver: 60cmW x 48cmD x 97cmH Finished in Mahogany (M) or Walnut (W)





### CHIPPENDALE SIDE CHAIR & CARVER

Ref. S3 Side Chair: 52cmW x 44cmD x 97cmH Ref. C3 Carver: 56cmW x 44cmD x 97cmH Finished in Mahogany (M) or Walnut (W)



## HEPPLEWHITE SIDE CHAIR & CARVER

Ref. S4 Side Chair: 57cmW x 50cmD x 97cmH Ref. C4 Carver: 60cmW x 50cmD x 97cmH Finished in Mahogany (M) or Walnut (W)





# Study Furniture





#### WINDSOR SECRETARY

Ref. 211: 91cmW x 53cmD x 215cmH Finished in Mahogany (M) or Walnut (W) or Yew (Y) Shown



#### BUREAUS

Finished in Mahogany (M) or Walnut (W)

Ref. QA10 Large Bureau: (shown)
81cmW x 49cmD x 96cmH
Ref. QA9 Ladies Bureau: 55cmW x 49cmD x 96cmH



#### QUEEN ANNE DESK

Ref. 202: 111cmW x 55cmD x 76cmH Finished in Mahogany (M) or Walnut (W)





#### **BURWASH DESK**

Ref. 255: 148cmW x 79cmD x 77cmH Finished in Mahogany (M) or Walnut with cross banding and inlaid with Ebony and Boxwood

#### KIDNEY DESK

Ref. 167: 148cmW x 79cmD x 77cmH
Finished in Mahogany (M) or Walnut with cross banding and inlaid with Ebony and Boxwood





#### PEDESTAL DESK

Available in Following Sizes Ref. QA39: 152cmW x 91cmD x 80cmH 2 Filing Drawers & 2 Secretary Slides Ref. QA74: 137cmW x 69cmD x 78cmH Ref. 124: 122cmW x 61cmD x 78cmH 1 Filing Drawer in right hand Pedestal and

Drawers in left hand. Variations available.

Finished in Mahogany (M) or Walnut (W)







#### **COMPUTER DESK**

Available in Following Sizes Ref.QA40:152cmW x 91cmD x 80cmH Ref.QA75:137cmW x 69cmD x 78cmH Standard Spec. with Keyboard Drawer, Tower Cupboard right & Drawers o