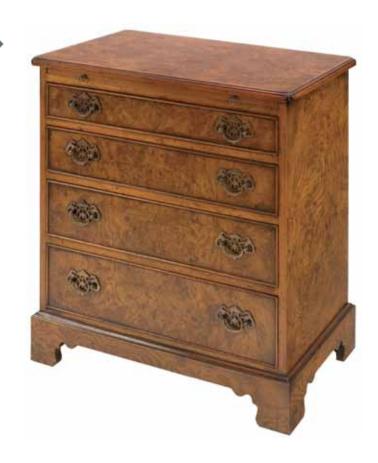

rance.

#### Woods

Walnut (W)



Mahogany (M)

Figured Oak (O)

Yew (Y)

#### Leather

The leather in our desks and writing bureaus is 'Sheepskin Skiver' that may have naturally occurring blemishes. Our leather is coloured, antiqued and inlaid with Gold leaf entirely by hand giving each piece its unique quality and appearence.

Olive



Havana

Plum

Gold

## Chests Of Drawers



#### WILLIAM & MARY 5 DRAWER CHEST

Ref. 276: 123cmW x 55cmD x 107cmH Finished in Walnut (W)



#### LINDFIELD SERPENTINE CHEST

Ref. 274: 71cmW x 43cmD x 82cmH Finished in Mahogany (M) or Walnut (W)



#### **3 DRAWER CONCAVE CHEST**

Ref. 284: 66cmW x 50cmD x 76cmH Finished in Mahogany (M) or Walnut (W)

#### 4 DRAWER CHEST WITH SLIDE

Ref. QA6: 66cmW x 39cmD x 76cmH Finished in Mahogany (M) or Walnut (W)







#### **BACHELOR CHEST**

Ref. QA15: 86cmW x 46cmD x 86cmH Finished in Mahogany (M) or Walnut (W)



Ref. QA8: 67cmW x 36cmD x 60cmH Finished in Mahogany (M) or Walnut (W)





#### **INLAID WESTBOURNE CHEST**

Ref. 200: 85cmW x 45cmD x 86cmH Finished in Mahogany (M) Inlaid with Boxwood



#### 7 DRAWER CHEST

Ref. 198: 104cmW x 50cmD x 91cmH Finished in Walnut (W)

#### 11 DRAWER CHEST

Ref. 199: 111cmW x 56cmD x 113cm Finished in Walnut (W)





#### **5 DRAWER CHEST**

Ref. 354: 109cmW x 57cmD x 108cmH Finished in Mahogany (M)







#### 10 DRAWER CHEST

Ref. 318: 108cmW x 48cmD x 102cmH Finished in Walnut (W)



#### **ALBOURNE CONCAVE INLAID CHEST**

Ref. 254: 111cmW x 44cmD x 99cmH Finished in Walnut (W) Inlaid with Boxwood

#### **MARESFIELD CHEST**

Ref. 205: 108cmW x 55cmD x 104