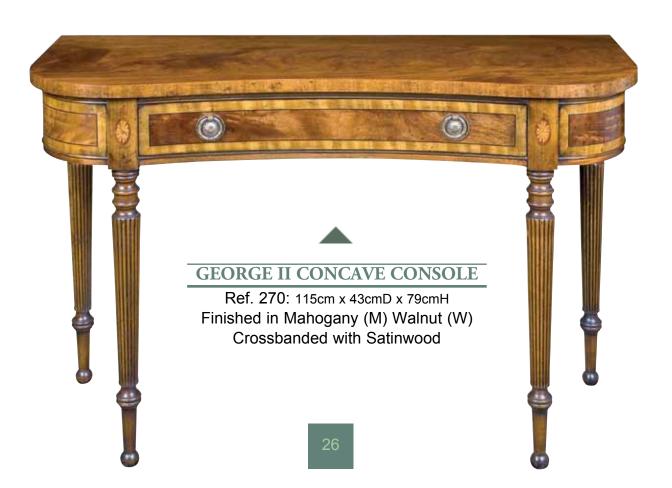

d in Mahogany (M) or Walnut (W)



#### Adjustable Shelving



#### LOW BOW BOOKCASE

Ref. 355: 90cmW x 40cmD x 119cmH Finished in Mahogany (M) or Walnut (W)



#### TALL BOW BOOKCASE

Ref. 352: 90cmW x 40cmD x 208cmH Finished in Mahogany (M) or Walnut (W)





# Lowboys, Servers & Console Tables





#### QUEEN ANNE 3 DRAWER LOWBOY

Ref. QA1: 69cmW x 40cmD x 70cmH Finished in Walnut (W)





#### **QUEEN ANNE 4 DRAWER LOWBOY**

Ref. QA3: 76cmW x 46cmD x 78cmH Finished in Walnut (W)







#### **CONSOLE TABLE**

Ref. QA21 Small: 114cmW x 48cmD x 77cmH
Ref. QA22 Large: 145cmW x 48cmD x 77cmH
In Curl Mahogany with Satinwood, Rosewood
and burnt Boxwood Inlay



#### **SUNBURST CONSOLE**

Ref. QA23: 114cmW x 48cmD x 77cmH
Inlaid in burnt Boxwood, Ebony, Burr Oak with
Satinwood Cross Banding





#### **GEORGE III SIDEBOARD**

Ref. 259: 122cmW x 47cmD x 92cmH Finished in Walnut (W) Inlaid with Satinwood, Boxwood and Ebony

#### **GEORGIAN SIDEBOARD**

Ref. 188: 170cmW x 66cmD x 91cmH Finished in Mahogany (M) Walnut (W)



#### **QUEEN ANNE SIDEBOARD**

Ref. QA16: 168cmW x 51cmD x 81cmH Finished in Walnut

#### **GEORGE II SOFA TABLE**

Ref. 317: 151cmW x 46cmD x 77cmH Finished in Curl Mahogany with Satinwood Cross Banding





#### **SERPENTINE CONSOLE**

Ref. 230: 162cmW x 50cmD x 91cmH Finished in Mahogany (M) Walnut (W)



#### **GRAND CONSOLE**

Ref. 201: 160cmW x 50cmD x 84cmH Finished in Mahogany (M) or Walnut (W) Inlaid with Boxwood and Ebony

#### **GEORGE IV CHEST**

Ref. 271: 111cmW x 47cmD x 91cmH Finished in Mahogany (M) Inlaid with Tulipwood, Ebony and boxwood