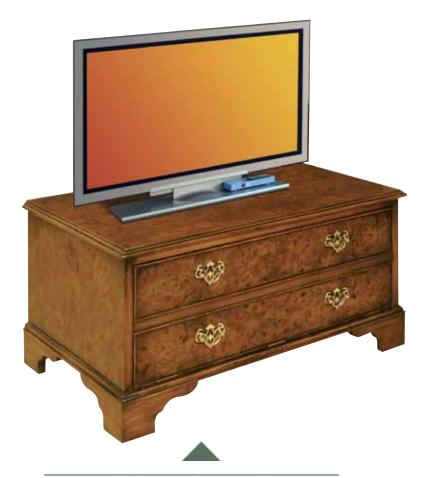

d and Ebony



Ref. 263: 122cmW x 101cmD x 46cmH
Ref. 263 Small: 79cmW x 66cmD x 46cmH
Finished in Mahogany (M)







#### WINE TABLE

Ref. 236: 50cmDiam x 62cmH Finished in Mahogany (M) or Walnut (W)



#### REGENCY END TABLE

Ref. 242: 57cmW x 57cmD x 49cmH Finished in Mahogany (M) or Walnut (W)



#### **REGENCY NEST OF TABLES**

Ref. 243: 56cmW x 39cmD x 58cmH Finished in Mahogany (M) or Walnut (W)



#### HALL SIDE TABLE, 2 DRAWERS

Ref. QA82: 68cmW x 32cmD x 76cmH Finished in Mahogany (M) or Walnut (W)

#### **INLAID NEST**

Ref. 244 3 Part: 50cmW x 36cmD x 60cmH Ref. 245 4 Part: 50cmW x 36cmD x 60xmH Finished in Mahogany (M) or Walnut (W)





## Audio & Video Cabinets



#### HI FI CABINET

Ref. QA104: 114cmW x 45cmD x 78cmH Finished in Mahogany (M) or Walnut (W) With CD Storage



#### TV/DVD CABINET

Ref. QA68: 82cmW x 43cmD x 43cmH Finished in Mahogany (M) or Walnut (W)

#### HI FI CABINET

Ref. QA52: 59cmW x 45cmD x 91cmH
Interior: 52cmW x 41cmD x 76cmH
Finished in Mahogany (M) or Walnut (W)





WILLIAM & MARY CELLERETTE, 2 WORKING DRAWERS, DRINKS OR HI FI STORAGE

Ref. QA36: 81cmW x 46cmD x 91cmH Finished in Walnut (W)



#### BREAKFRONT SIDEBOARD FOR TV/DVD & CD

Ref. QA79: 112cmW x 39cmD x 76cmH Finished in Mahogany (M) or Walnut (W)

#### **BREAKFRONT TV BOOKCASE**

Ref. 309TV: 161cmW x 40cmD x 206cmH
Internal Depth 36cm
Finished in Mahogany (M) or Walnut (W)







#### ARCHITECTURAL TV BOOKCASE

Ref. 308TV: 109cmW x 45cmD x 206cmH
Internal Depth 36cm
Finished in Mahogany (M) or Walnut (W)

# Transitional Designs



#### **CHEST ON LEGS**

Ref. 292: 92cmW