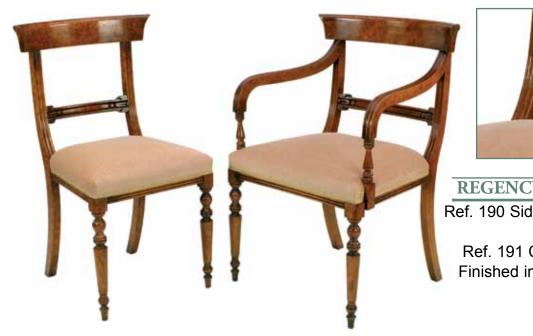

Ref. 306: 54cmW x 43cmD x 64cmH Finished in Mahogany (M) or Walnut (W)

## Dining Tables & Chairs



#### **GEORGE IV BREAKFAST TABLE**

Ref. 279: 5'Table 152cmDiameter x 76cmH Ref. 279L: 6'Table 183cmDiameter x 76cmH Finished in Mahogany (M) or Walnut (W)



## CIRCULAR TABLE, SHOWN WITH REGENCY PILLAR WITH RIM

Ref. QA73: 122cm Diameter x 76cmH Finished in Mahogany (M) or Walnut (W)



## FLIP TOP DINING TABLE WITH STOWAWAY LEAF

Ref. 356 shown extended:  $153cmW \times 107cmD \times 76cmH$ 

Closed: 107cmW

Finished in Mahogany (M) or Walnut (W)



#### **INLAID DINING TABLES**

Ref. 251 1 Leaf: (shown) 213cmW x 110cmD x 76cmH Closed 165cmW Ref. 252 2 Leaf: 262cmW x 110cmD x 76cmH Closed: 165cmW Finished in Mahogany (M) Inlaid with Satin & Rosewood Crossbanding and Ebony stringing







#### **REGENCY SIDE CHAIR & CARVER**

Ref. 190 Side Chair: 47cmW(seat), 52cmW(back) x 43cmD x 91cmH

Ref. 191 Carver: 60cmW x 47cmD x 91cmH Finished in Mahogany (M) or Walnut (W)

#### LADDER BACK SIDE CHAIR & CARVER

Ref. S1 Side Chair: 52cmW x 44cmD x 97cmH Ref. C1 Carver: 56cmW x 44cmD x 97cmH Finished in Mahogany (M) or Walnut (W)







### SHIELD BACK SIDE CHAIR & CARVER

Ref. S2 Side Chair: 52cmW x 48cmD x 97cmH Ref. C2 Carver: 60cmW x 48cmD x 97cmH Finished in Mahogany (M) or Walnut (W)





### CHIPPENDALE SIDE CHAIR & CARVER

Ref. S3 Side Chair: 52cmW x 44cmD x 97cmH Ref. C3 Carver: 56cmW x 44cmD x 97cmH Finished in Mahogany (M) or Walnut (W)



## HEPPLEWHITE SIDE CHAIR & CARVER

Ref. S4 Side Chair: 57cmW x 50cmD x 97cmH Ref. C4 Carver: 60cmW x 50cmD x 97cmH Finished in Maho