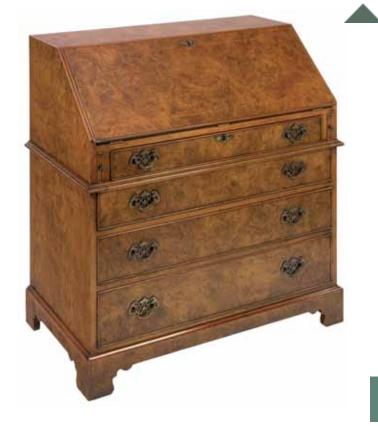

0 Side Chair: 47cmW(seat), 52cmW(back) x 43cmD x 91cmH

Ref. 191 Carver: 60cmW x 47cmD x 91cmH Finished in Mahogany (M) or Walnut (W)

#### LADDER BACK SIDE CHAIR & CARVER

Ref. S1 Side Chair: 52cmW x 44cmD x 97cmH Ref. C1 Carver: 56cmW x 44cmD x 97cmH Finished in Mahogany (M) or Walnut (W)







### SHIELD BACK SIDE CHAIR & CARVER

Ref. S2 Side Chair: 52cmW x 48cmD x 97cmH Ref. C2 Carver: 60cmW x 48cmD x 97cmH Finished in Mahogany (M) or Walnut (W)





### CHIPPENDALE SIDE CHAIR & CARVER

Ref. S3 Side Chair: 52cmW x 44cmD x 97cmH Ref. C3 Carver: 56cmW x 44cmD x 97cmH Finished in Mahogany (M) or Walnut (W)



## HEPPLEWHITE SIDE CHAIR & CARVER

Ref. S4 Side Chair: 57cmW x 50cmD x 97cmH Ref. C4 Carver: 60cmW x 50cmD x 97cmH Finished in Mahogany (M) or Walnut (W)





# Study Furniture





#### WINDSOR SECRETARY

Ref. 211: 91cmW x 53cmD x 215cmH Finished in Mahogany (M) or Walnut (W) or Yew (Y) Shown



#### BUREAUS

Finished in Mahogany (M) or Walnut (W)

Ref. QA10 Large Bureau: (shown)
81cmW x 49cmD x 96cmH
Ref. QA9 Ladies Bureau: 55cmW x 49cmD x 96cmH



#### QUEEN ANNE DESK

Ref. 202: 111cmW x 55cmD x 76cmH Finished in Mahogany (M) or Walnut (W)





#### **BURWASH DESK**

Ref. 255: 148cmW x 79cmD x 77cmH Finished in Mahogany (M) or Walnut with cross banding and inlaid with Ebony and Boxwood

#### KIDNEY DESK

Ref. 167: 148cmW x 79cmD x 77cmH
Finished in Mahogany (M) or Walnut with cross banding and inlaid with Ebony and Boxwood





#### PEDESTAL DESK

Available in Following Sizes Ref. QA39: 152cmW x 91cmD x 80cmH 2 Filing Drawers & 2 Secretary Slides Ref. QA74: 137cm