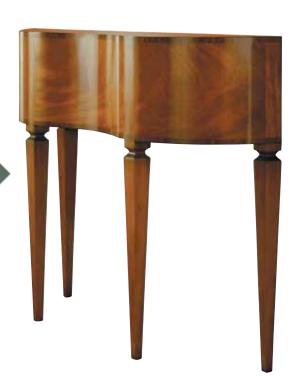

## BREAKFRONT SIDEBOARD FOR TV/DVD & CD

Ref. QA79: 112cmW x 39cmD x 76cmH Finished in Mahogany (M) or Walnut (W)

#### **BREAKFRONT TV BOOKCASE**

Ref. 309TV: 161cmW x 40cmD x 206cmH
Internal Depth 36cm
Finished in Mahogany (M) or Walnut (W)







#### ARCHITECTURAL TV BOOKCASE

Ref. 308TV: 109cmW x 45cmD x 206cmH
Internal Depth 36cm
Finished in Mahogany (M) or Walnut (W)

# Transitional Designs



#### **CHEST ON LEGS**

Ref. 292: 92cmW x 57cmD x 89cmH Finished in Satinwood (S) Inlaid with Rosewood



Ref. 342: 122cmW x 38cmD x 104cmH Finished in Satinwood (S) Inlaid with Rosewood





Ref. 345: 122cmW x 38cmD x 104cmH Finished in Mahogany (M) Inlaid with Rosewood



#### DOUBLE

#### **BOWFRONT CONSOLE**

Ref. 341: 127cmW x 36cmD x 105cmH Finished in Mahogany (M) Inlaid with Rosewood





#### 4 DOOR BREAKFRONT SIDEBOARD

Ref. 346: 158cmW x 32cmD x 92cmH Finished in Mahogany (M) Inlaid with Rosewood



#### **3 DOOR COMMODE**

Ref. 347: 129cmW x 46cmD x 94cmH Finished in Mahogany (M) Inlaid with Rosewood





#### 2 DRAWER CHEST

Ref. 344: 112cmW x 46cmD x 86cmH Finished in Mahogany (M) Inlaid with Rosewood



#### GEORGE II INLAID COFFEE TABLES

Ref. 282: 107cmW x 107cmD x 51cmH
Ref. 296: 117cmW x 61cmD x 51cmH
Finished in Mahogany (M) or Walnut (W) Inlaid with
Ebony and Rosewood





#### GEORGE II INLAID CONSOLE

Ref. 291: 168cmW x 43cmD x 74cmH Finished in Mahogany (M) or Walnut (W) Inlaid with Ebony and Rosewood





#### **2 DRAWER CONSOLE**

Ref. 343: 160cmW x 50cmD x 84cmH Finished in Mahogany (M) Inlaid with Rosewood