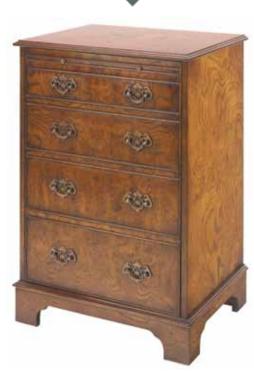

TABLE

Ref. 242: 57cmW x 57cmD x 49cmH Finished in Mahogany (M) or Walnut (W)



#### **REGENCY NEST OF TABLES**

Ref. 243: 56cmW x 39cmD x 58cmH Finished in Mahogany (M) or Walnut (W)



#### HALL SIDE TABLE, 2 DRAWERS

Ref. QA82: 68cmW x 32cmD x 76cmH Finished in Mahogany (M) or Walnut (W)

#### **INLAID NEST**

Ref. 244 3 Part: 50cmW x 36cmD x 60cmH Ref. 245 4 Part: 50cmW x 36cmD x 60xmH Finished in Mahogany (M) or Walnut (W)





## Audio & Video Cabinets



#### HI FI CABINET

Ref. QA104: 114cmW x 45cmD x 78cmH Finished in Mahogany (M) or Walnut (W) With CD Storage



#### TV/DVD CABINET

Ref. QA68: 82cmW x 43cmD x 43cmH Finished in Mahogany (M) or Walnut (W)

#### HI FI CABINET

Ref. QA52: 59cmW x 45cmD x 91cmH
Interior: 52cmW x 41cmD x 76cmH
Finished in Mahogany (M) or Walnut (W)





WILLIAM & MARY CELLERETTE, 2 WORKING DRAWERS, DRINKS OR HI FI STORAGE

Ref. QA36: 81cmW x 46cmD x 91cmH Finished in Walnut (W)



#### BREAKFRONT SIDEBOARD FOR TV/DVD & CD

Ref. QA79: 112cmW x 39cmD x 76cmH Finished in Mahogany (M) or Walnut (W)

#### **BREAKFRONT TV BOOKCASE**

Ref. 309TV: 161cmW x 40cmD x 206cmH
Internal Depth 36cm
Finished in Mahogany (M) or Walnut (W)







#### ARCHITECTURAL TV BOOKCASE

Ref. 308TV: 109cmW x 45cmD x 206cmH
Internal Depth 36cm
Finished in Mahogany (M) or Walnut (W)

# Transitional Designs



#### **CHEST ON LEGS**

Ref. 292: 92cmW x 57cmD x 89cmH Finished in Satinwood (S) Inlaid with Rosewood



Ref. 342: 122cmW x 38cmD x 104cmH Finished in Satinwood (S) Inlaid with Rosewood





Ref. 345: 122cmW x 38cmD x 104cmH Finished in Mahogany (M) Inlaid wi