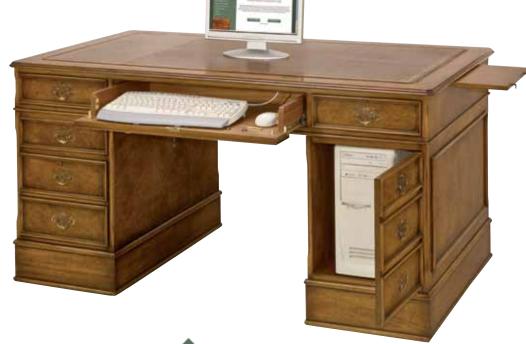

rge Bureau: (shown)
81cmW x 49cmD x 96cmH
Ref. QA9 Ladies Bureau: 55cmW x 49cmD x 96cmH



#### QUEEN ANNE DESK

Ref. 202: 111cmW x 55cmD x 76cmH Finished in Mahogany (M) or Walnut (W)





#### **BURWASH DESK**

Ref. 255: 148cmW x 79cmD x 77cmH Finished in Mahogany (M) or Walnut with cross banding and inlaid with Ebony and Boxwood

#### KIDNEY DESK

Ref. 167: 148cmW x 79cmD x 77cmH
Finished in Mahogany (M) or Walnut with cross banding and inlaid with Ebony and Boxwood





#### PEDESTAL DESK

Available in Following Sizes Ref. QA39: 152cmW x 91cmD x 80cmH 2 Filing Drawers & 2 Secretary Slides Ref. QA74: 137cmW x 69cmD x 78cmH Ref. 124: 122cmW x 61cmD x 78cmH 1 Filing Drawer in right hand Pedestal and

Drawers in left hand. Variations available.

Finished in Mahogany (M) or Walnut (W)







#### **COMPUTER DESK**

Available in Following Sizes Ref.QA40:152cmW x 91cmD x 80cmH Ref.QA75:137cmW x 69cmD x 78cmH Standard Spec. with Keyboard Drawer, Tower Cupboard right & Drawers on the left Cable Port as required. Variations available. Finished in Mahogany (M) or Walnut (W)





#### **FILING CABINETS**

Ref. OF2: 2Drawer 50cmW x 60cmD x 78cmH Ref. OF3: 3Drawer 50cmW x 60cmD x 110cmH Finished in Mahogany (M) or Walnut (W) with Leathered or Veneered Top



#### **CAPTAIN CHAIR**

Ref. CA1: Button Seat
Ref CA2: Plain Seat (Shown)
52cmW x 60cmD
Available in Havana, Plum, Gold and Olive Leathers







Gas Lift

#### **COURT CHAIR**

Ref. CT1: Button Seat
Ref. CT2: Plain Seat (Shown)
62cmW x 54cmD
Available in Havana, Plum, Gold and Olive
Leathers





#### **GAINSBOROUGH CHAIR**

Ref