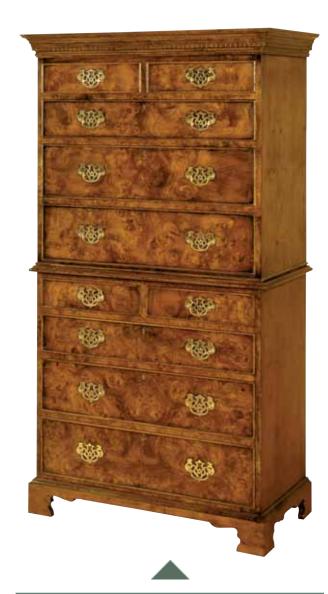

# Contents

| Index                             | 1       |
|-----------------------------------|---------|
| Finishes                          | 2       |
| Chests of Drawers                 | 3 - 8   |
| Seymour Collection                | 9 - 10  |
| Dining Tables & Chairs            | 11 - 14 |
| Study Furniture                   | 15 - 19 |
| Sideboards & Bookcases            | 19 - 24 |
| Lowboys, Servers & Console Tables | 25 - 28 |
| Coffee & Occasional Tables        | 29 - 32 |
| Audio & Video Cabinets            | 33 - 34 |
| Transitional Designs              | 35 - 37 |