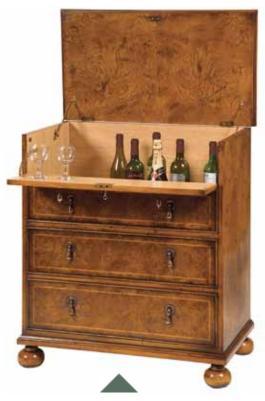

ABLE

Ref. 242: 57cmW x 57cmD x 49cmH Finished in Mahogany (M) or Walnut (W)



#### **REGENCY NEST OF TABLES**

Ref. 243: 56cmW x 39cmD x 58cmH Finished in Mahogany (M) or Walnut (W)



#### HALL SIDE TABLE, 2 DRAWERS

Ref. QA82: 68cmW x 32cmD x 76cmH Finished in Mahogany (M) or Walnut (W)

#### **INLAID NEST**

Ref. 244 3 Part: 50cmW x 36cmD x 60cmH Ref. 245 4 Part: 50cmW x 36cmD x 60xmH Finished in Mahogany (M) or Walnut (W)





## Audio & Video Cabinets



#### HI FI CABINET

Ref. QA104: 114cmW x 45cmD x 78cmH Finished in Mahogany (M) or Walnut (W) With CD Storage



#### TV/DVD CABINET

Ref. QA68: 82cmW x 43cmD x 43cmH Finished in Mahogany (M) or Walnut (W)

#### HI FI CABINET

Ref. QA52: 59cmW x 45cmD x 91cmH
Interior: 52cmW x 41cmD x 76cmH
Finished in Mahogany (M) or Walnut (W)





WILLIAM & MARY CELLERETTE, 2 WORKING DRAWERS, DRINKS OR HI FI STORAGE

Ref. QA36: 81cmW x 46cmD x 91cmH Finished in Walnut (W)



#### BREAKFRONT SIDEBOARD FOR TV/DVD & CD

Ref. QA79: 112cmW x 39cmD x 76cmH Finished in Mahogany (M) or Walnut (W)

#### **BREAKFRONT TV BOOKCASE**

Ref. 309TV: 161cmW x 40cmD x 206cmH
Internal Depth 36cm
Finished in Mahogany (M) or Walnut (W)







#### ARCHITECTURAL TV BOOKCASE

Ref. 308TV: 109cmW x 45cmD x 206cmH
Internal Depth 36cm
Finished in Mahogany (M) or Walnut (W)

# Transitional Designs



#### **CHEST ON LEGS**

Ref. 292: 92cmW x 57cmD x 89cmH Finished in Satinwood (S) Inlaid with Rosewood



Ref. 342: 122cmW x 38cmD x 104cmH Finished in Satinwood (S) Inlaid with Rosewood





Ref. 345: 122cmW x 38cmD x 104cmH Finished in Mahogany (M) Inlaid with