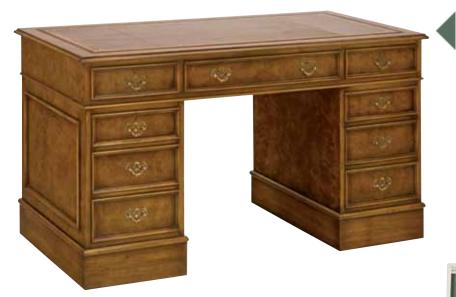

4 Side Chair: 57cmW x 50cmD x 97cmH Ref. C4 Carver: 60cmW x 50cmD x 97cmH Finished in Mahogany (M) or Walnut (W)





# Study Furniture





#### WINDSOR SECRETARY

Ref. 211: 91cmW x 53cmD x 215cmH Finished in Mahogany (M) or Walnut (W) or Yew (Y) Shown



#### BUREAUS

Finished in Mahogany (M) or Walnut (W)

Ref. QA10 Large Bureau: (shown)
81cmW x 49cmD x 96cmH
Ref. QA9 Ladies Bureau: 55cmW x 49cmD x 96cmH



#### QUEEN ANNE DESK

Ref. 202: 111cmW x 55cmD x 76cmH Finished in Mahogany (M) or Walnut (W)





#### **BURWASH DESK**

Ref. 255: 148cmW x 79cmD x 77cmH Finished in Mahogany (M) or Walnut with cross banding and inlaid with Ebony and Boxwood

#### KIDNEY DESK

Ref. 167: 148cmW x 79cmD x 77cmH
Finished in Mahogany (M) or Walnut with cross banding and inlaid with Ebony and Boxwood





#### PEDESTAL DESK

Available in Following Sizes Ref. QA39: 152cmW x 91cmD x 80cmH 2 Filing Drawers & 2 Secretary Slides Ref. QA74: 137cmW x 69cmD x 78cmH Ref. 124: 122cmW x 61cmD x 78cmH 1 Filing Drawer in right hand Pedestal and

Drawers in left hand. Variations available.

Finished in Mahogany (M) or Walnut (W)







#### **COMPUTER DESK**

Available in Following Sizes Ref.QA40:152cmW x 91cmD x 80cmH Ref.QA75:137cmW x 69cmD x 78cmH Standard Spec. with Keyboard Drawer, Tower Cupboard right & Drawers on the left Cable Port as required. Variations available. Finished in Mahogany (M) or Walnut (W)





#### **FILING CABINETS**

Ref. OF2: 2Drawer 50cmW x 60cmD x 78cmH Ref. OF3: 3Drawer 50cmW x 60cmD x 110cmH Finished in Mahogany (M) or Walnut (W) with Leathered or Veneered Top



#### **C