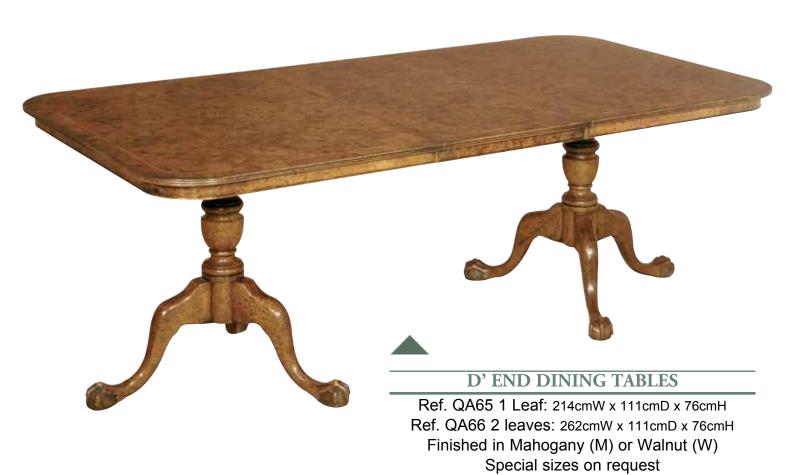

**

Ref. 306: 54cmW x 43cmD x 64cmH Finished in Mahogany (M) or Walnut (W)

## Dining Tables & Chairs



#### **GEORGE IV BREAKFAST TABLE**

Ref. 279: 5'Table 152cmDiameter x 76cmH Ref. 279L: 6'Table 183cmDiameter x 76cmH Finished in Mahogany (M) or Walnut (W)



## CIRCULAR TABLE, SHOWN WITH REGENCY PILLAR WITH RIM

Ref. QA73: 122cm Diameter x 76cmH Finished in Mahogany (M) or Walnut (W)



## FLIP TOP DINING TABLE WITH STOWAWAY LEAF

Ref. 356 shown extended:  $153cmW \times 107cmD \times 76cmH$ 

Closed: 107cmW

Finished in Mahogany (M) or Walnut (W)



#### **INLAID DINING TABLES**

Ref. 251 1 Leaf: (shown) 213cmW x 110cmD x 76cmH Closed 165cmW Ref. 252 2 Leaf: 262cmW x 110cmD x 76cmH Closed: 165cmW Finished in Mahogany (M) Inlaid with Satin & Rosewood Crossbanding and Ebony stringing







#### **REGENCY SIDE CHAIR & CARVER**

Ref. 190 Side Chair: 47cmW(seat), 52cmW(back) x 43cmD x 91cmH

Ref. 191 Carver: 60cmW x 47cmD x 91cmH Finished in Mahogany (M) or Walnut (W)

#### LADDER BACK SIDE CHAIR & CARVER

Ref. S1 Side Chair: 52cmW x 44cmD x 97cmH Ref. C1 Carver: 56cmW x 44cmD x 97cmH Finished in Mahogany (M) or Walnut (W)







### SHIELD BACK SIDE CHAIR & CARVER

Ref. S2 Side Chair: 52cmW x 48cmD x 97cmH Ref. C2 Carver: 60cmW x 48cmD x 97cmH Finished in Mahogany (M) or Walnut (W)





### CHIPPENDALE SIDE CHAIR & CARVER

Ref. S3 Side Chair: 52cmW x 44cmD x 97cmH Ref. C3 Carver: 56cmW x 44cmD x 97cmH Finished in Mahogany (M) or Walnut (W)



## HEPPLEWHITE SIDE CHAIR & CARVER

Ref. S4 Side Chair: 57cmW x 50cmD x 97cmH Ref. C4 Carver: 60cmW x 50cmD x 97cmH Finished in Ma