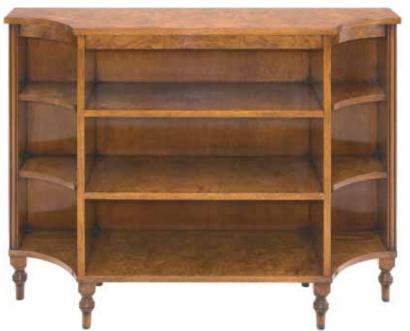

Ref. 226: 213cmW x 50cmD x 236cmH Finished in Mahogany (M) or Walnut (W). Also available as a sideboard with or without drawers







#### STRAIGHTFRONT SIDEBOARDS

Ref.151 4Door: 198cmW x 37cmD x 85cmH Ref.152 3Door: 147cmW x 37cmD x 85cmH Ref.153 2Door: 100cmW x 37cmD x 85cmH Finished in Mahogany (M) or Walnut (W)





#### 2 & 3 DOOR BOOKCASES

Ref. 144 2 Door: 100cmW x 37cmD x 193cmH Ref. 147 3 Door: 147cmW x 37cmD x 193cmH Finished in Mahogany (M) or Walnut (W)



Ref. 358: 113cmW x 41cmD x 211cmH Finished in Mahogany (M) with Satinwood Inlay



#### CONWAY BREAKFRONT SIDEBOARD

Ref. QA78: 112cmW x 32cmD x 90cmH Finished in Mahogany (M), Walnut (W) or Yew (Y)

#### CONWAY BREAKFRONT OPEN BOOKCASE

Ref. QA60: 112cmW x 32cmD x 90cmH Finished in Mahogany (M), Walnut (W) or Yew (Y)





#### **CURVED OPEN BOOKCASE**

Ref. 204: 108cmW x 28cmD x 89cmH Finished in Mahogany (M) or Walnut (W)

#### LARGE OPEN BREAKFRONT BOOKCASE

Ref. 309: 161cmW x 36cmD x 206cmH
Finished in Mahogany (M), Walnut (W) or
Yew (Y) Other sizes available upon request.
Assembled in 4 sections







#### ARCHITECTURAL OPEN BOOKCASE

Ref. 308: 109cmW x 37cmD x 206cmH
Finished in Mahogany (M), Walnut (W) or Yew (Y)
Other sizes available upon request





#### TALL GOTHIC 5 SHELF BOOKCASE

Ref. 169 Shown: 100cmW x 35cmD x 213cmH Ref. 240 Low Gothic 3 Shelf Bookcase 100cmW x 35cmD x 115cmH Finished in Mahogany (M) or Walnut (W)

#### **GOTHIC BOOKCASE**

Ref. 168: 60cmW x 35cmD x 213cmH Finished in Mahogany (M) or Walnut (W)



#### Adjustable Shelving



#### LOW BOW BOOKCASE

Ref. 355: 90cmW x 40cmD