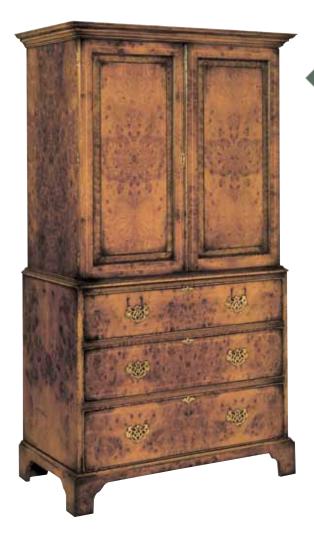

# Contents

| Index                             | 1       |
|-----------------------------------|---------|
| Finishes                          | 2       |
| Chests of Drawers                 | 3 - 8   |
| Seymour Collection                | 9 - 10  |
| Dining Tables & Chairs            | 11 - 14 |
| Study Furniture                   | 15 - 19 |
| Sideboards & Bookcases            | 19 - 24 |
| Lowboys, Servers & Console Tables | 25 - 28 |
| Coffee & Occasional Tables        | 29 - 32 |
| Audio & Video Cabinets            | 33 - 34 |
| Transitional Designs              | 35 - 37 |