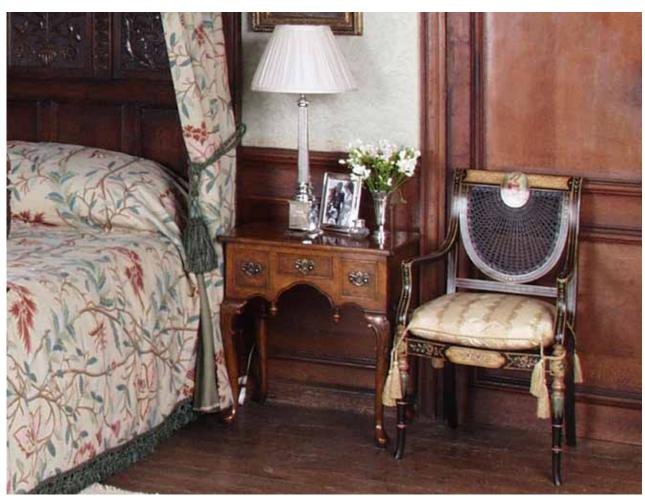

Mahogany (M), Walnut (W) or
Yew (Y) Other sizes available upon request.
Assembled in 4 sections







#### ARCHITECTURAL OPEN BOOKCASE

Ref. 308: 109cmW x 37cmD x 206cmH
Finished in Mahogany (M), Walnut (W) or Yew (Y)
Other sizes available upon request





#### TALL GOTHIC 5 SHELF BOOKCASE

Ref. 169 Shown: 100cmW x 35cmD x 213cmH Ref. 240 Low Gothic 3 Shelf Bookcase 100cmW x 35cmD x 115cmH Finished in Mahogany (M) or Walnut (W)

#### **GOTHIC BOOKCASE**

Ref. 168: 60cmW x 35cmD x 213cmH Finished in Mahogany (M) or Walnut (W)



#### Adjustable Shelving



#### LOW BOW BOOKCASE

Ref. 355: 90cmW x 40cmD x 119cmH Finished in Mahogany (M) or Walnut (W)



#### TALL BOW BOOKCASE

Ref. 352: 90cmW x 40cmD x 208cmH Finished in Mahogany (M) or Walnut (W)





# Lowboys, Servers & Console Tables





#### QUEEN ANNE 3 DRAWER LOWBOY

Ref. QA1: 69cmW x 40cmD x 70cmH Finished in Walnut (W)





#### **QUEEN ANNE 4 DRAWER LOWBOY**

Ref. QA3: 76cmW x 46cmD x 78cmH Finished in Walnut (W)







#### **CONSOLE TABLE**

Ref. QA21 Small: 114cmW x 48cmD x 77cmH
Ref. QA22 Large: 145cmW x 48cmD x 77cmH
In Curl Mahogany with Satinwood, Rosewood
and burnt Boxwood Inlay



#### **SUNBURST CONSOLE**

Ref. QA23: 114cmW x 48cmD x 77cmH
Inlaid in burnt Boxwood, Ebony, Burr Oak with
Satinwood Cross Banding





#### **GEORGE III SIDEBOARD**

Ref. 259: 122cmW x 47cmD x 92cmH Finished in Walnut (W) Inlaid with Satinwood, Boxwood and Ebony

#### **GEORGIAN SIDEBOARD**

Ref. 188: 170cmW x 66cmD x 91cmH Finished in Mahogany (M) Walnut (W)



#### **QUEEN ANNE SIDEBOARD**

Ref. QA16: 168cmW x 51cmD x 81cmH