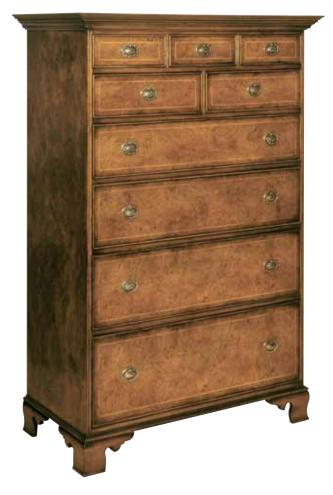

# Contents

| Index                             | 1       |
|-----------------------------------|---------|
| Finishes                          | 2       |
| Chests of Drawers                 | 3 - 8   |
| Seymour Collection                | 9 - 10  |
| Dining Tables & Chairs            | 11 - 14 |
| Study Furniture                   | 15 - 19 |
| Sideboards & Bookcases            | 19 - 24 |
| Lowboys, Servers & Console Tables | 25 - 28 |
| Coffee & Occasional Tables        | 29 - 32 |
| Audio & Video Cabinets            | 33 - 34 |
| Transitional Designs              | 35 - 37 |