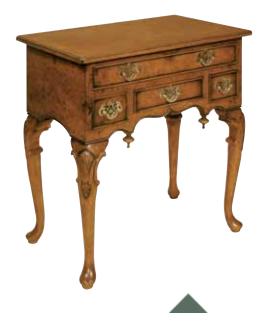

#### ARCHITECTURAL OPEN BOOKCASE

Ref. 308: 109cmW x 37cmD x 206cmH
Finished in Mahogany (M), Walnut (W) or Yew (Y)
Other sizes available upon request





#### TALL GOTHIC 5 SHELF BOOKCASE

Ref. 169 Shown: 100cmW x 35cmD x 213cmH Ref. 240 Low Gothic 3 Shelf Bookcase 100cmW x 35cmD x 115cmH Finished in Mahogany (M) or Walnut (W)

#### **GOTHIC BOOKCASE**

Ref. 168: 60cmW x 35cmD x 213cmH Finished in Mahogany (M) or Walnut (W)



#### Adjustable Shelving



#### LOW BOW BOOKCASE

Ref. 355: 90cmW x 40cmD x 119cmH Finished in Mahogany (M) or Walnut (W)



#### TALL BOW BOOKCASE

Ref. 352: 90cmW x 40cmD x 208cmH Finished in Mahogany (M) or Walnut (W)





# Lowboys, Servers & Console Tables





#### QUEEN ANNE 3 DRAWER LOWBOY

Ref. QA1: 69cmW x 40cmD x 70cmH Finished in Walnut (W)





#### **QUEEN ANNE 4 DRAWER LOWBOY**

Ref. QA3: 76cmW x 46cmD x 78cmH Finished in Walnut (W)







#### **CONSOLE TABLE**

Ref. QA21 Small: 114cmW x 48cmD x 77cmH
Ref. QA22 Large: 145cmW x 48cmD x 77cmH
In Curl Mahogany with Satinwood, Rosewood
and burnt Boxwood Inlay



#### **SUNBURST CONSOLE**

Ref. QA23: 114cmW x 48cmD x 77cmH
Inlaid in burnt Boxwood, Ebony, Burr Oak with
Satinwood Cross Banding





#### **GEORGE III SIDEBOARD**

Ref. 259: 122cmW x 47cmD x 92cmH Finished in Walnut (W) Inlaid with Satinwood, Boxwood and Ebony

#### **GEORGIAN SIDEBOARD**

Ref. 188: 170cmW x 66cmD x 91cmH Finished in Mahogany (M) Walnut (W)



#### **QUEEN ANNE SIDEBOARD**

Ref. QA16: 168cmW x 51cmD x 81cmH Finished in Walnut

#### **GEORGE II SOFA TABLE**

Ref. 317: 151cmW x 46cmD x 77cmH Finished in