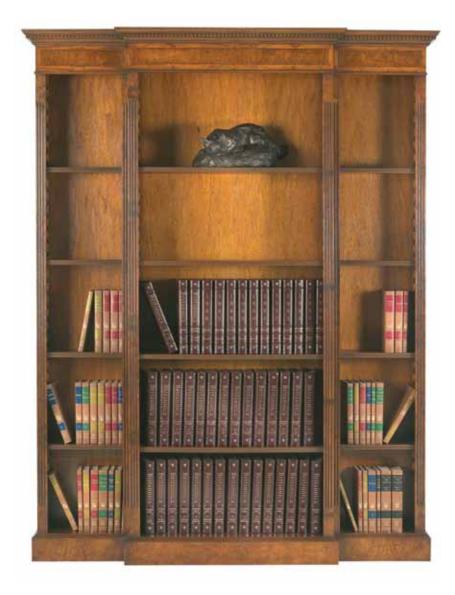

in Mahogany (M) or Walnut (W)





#### 2 & 3 DOOR BOOKCASES

Ref. 144 2 Door: 100cmW x 37cmD x 193cmH Ref. 147 3 Door: 147cmW x 37cmD x 193cmH Finished in Mahogany (M) or Walnut (W)



Ref. 358: 113cmW x 41cmD x 211cmH Finished in Mahogany (M) with Satinwood Inlay



#### CONWAY BREAKFRONT SIDEBOARD

Ref. QA78: 112cmW x 32cmD x 90cmH Finished in Mahogany (M), Walnut (W) or Yew (Y)

#### CONWAY BREAKFRONT OPEN BOOKCASE

Ref. QA60: 112cmW x 32cmD x 90cmH Finished in Mahogany (M), Walnut (W) or Yew (Y)





#### **CURVED OPEN BOOKCASE**

Ref. 204: 108cmW x 28cmD x 89cmH Finished in Mahogany (M) or Walnut (W)

#### LARGE OPEN BREAKFRONT BOOKCASE

Ref. 309: 161cmW x 36cmD x 206cmH
Finished in Mahogany (M), Walnut (W) or
Yew (Y) Other sizes available upon request.
Assembled in 4 sections







#### ARCHITECTURAL OPEN BOOKCASE

Ref. 308: 109cmW x 37cmD x 206cmH
Finished in Mahogany (M), Walnut (W) or Yew (Y)
Other sizes available upon request





#### TALL GOTHIC 5 SHELF BOOKCASE

Ref. 169 Shown: 100cmW x 35cmD x 213cmH Ref. 240 Low Gothic 3 Shelf Bookcase 100cmW x 35cmD x 115cmH Finished in Mahogany (M) or Walnut (W)

#### **GOTHIC BOOKCASE**

Ref. 168: 60cmW x 35cmD x 213cmH Finished in Mahogany (M) or Walnut (W)



#### Adjustable Shelving



#### LOW BOW BOOKCASE

Ref. 355: 90cmW x 40cmD x 119cmH Finished in Mahogany (M) or Walnut (W)



#### TALL BOW BOOKCASE

Ref. 352: 90cmW x 40cmD x 208cmH Finished in Mahogany (M) or Walnut (W)





# Lowboys, Servers & Console Tables





#### QUEEN ANNE 3 DRAWER LOWBOY

Ref. QA1: 69cmW x 40cmD x 70cmH Finished in Walnut (W)





####