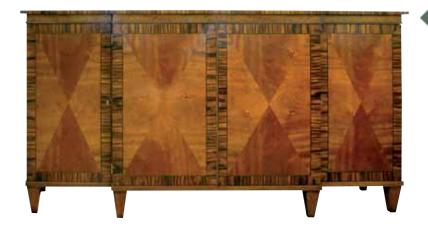

BREAKFRONT SIDEBOARD FOR TV/DVD & CD

Ref. QA79: 112cmW x 39cmD x 76cmH Finished in Mahogany (M) or Walnut (W)

#### **BREAKFRONT TV BOOKCASE**

Ref. 309TV: 161cmW x 40cmD x 206cmH
Internal Depth 36cm
Finished in Mahogany (M) or Walnut (W)







#### ARCHITECTURAL TV BOOKCASE

Ref. 308TV: 109cmW x 45cmD x 206cmH
Internal Depth 36cm
Finished in Mahogany (M) or Walnut (W)

# Transitional Designs



#### **CHEST ON LEGS**

Ref. 292: 92cmW x 57cmD x 89cmH Finished in Satinwood (S) Inlaid with Rosewood



Ref. 342: 122cmW x 38cmD x 104cmH Finished in Satinwood (S) Inlaid with Rosewood





Ref. 345: 122cmW x 38cmD x 104cmH Finished in Mahogany (M) Inlaid with Rosewood



#### DOUBLE

#### **BOWFRONT CONSOLE**

Ref. 341: 127cmW x 36cmD x 105cmH Finished in Mahogany (M) Inlaid with Rosewood





#### 4 DOOR BREAKFRONT SIDEBOARD

Ref. 346: 158cmW x 32cmD x 92cmH Finished in Mahogany (M) Inlaid with Rosewood



#### **3 DOOR COMMODE**

Ref. 347: 129cmW x 46cmD x 94cmH Finished in Mahogany (M) Inlaid with Rosewood





#### 2 DRAWER CHEST

Ref. 344: 112cmW x 46cmD x 86cmH Finished in Mahogany (M) Inlaid with Rosewood



#### GEORGE II INLAID COFFEE TABLES

Ref. 282: 107cmW x 107cmD x 51cmH
Ref. 296: 117cmW x 61cmD x 51cmH
Finished in Mahogany (M) or Walnut (W) Inlaid with
Ebony and Rosewood





#### GEORGE II INLAID CONSOLE

Ref. 291: 168cmW x 43cmD x 74cmH Finished in Mahogany (M) or Walnut (W) Inlaid with Ebony and Rosewood





#### **2 DRAWER CONSOLE**

Ref. 343: 160cmW x 50cmD x 84cmH Finished in Mahogany (M) Inlaid with Rosewood