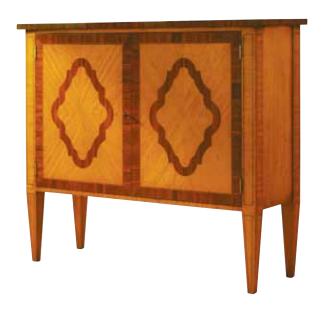

Interior: 52cmW x 41cmD x 76cmH
Finished in Mahogany (M) or Walnut (W)





WILLIAM & MARY CELLERETTE, 2 WORKING DRAWERS, DRINKS OR HI FI STORAGE

Ref. QA36: 81cmW x 46cmD x 91cmH Finished in Walnut (W)



#### BREAKFRONT SIDEBOARD FOR TV/DVD & CD

Ref. QA79: 112cmW x 39cmD x 76cmH Finished in Mahogany (M) or Walnut (W)

#### **BREAKFRONT TV BOOKCASE**

Ref. 309TV: 161cmW x 40cmD x 206cmH
Internal Depth 36cm
Finished in Mahogany (M) or Walnut (W)







#### ARCHITECTURAL TV BOOKCASE

Ref. 308TV: 109cmW x 45cmD x 206cmH
Internal Depth 36cm
Finished in Mahogany (M) or Walnut (W)

# Transitional Designs



#### **CHEST ON LEGS**

Ref. 292: 92cmW x 57cmD x 89cmH Finished in Satinwood (S) Inlaid with Rosewood



Ref. 342: 122cmW x 38cmD x 104cmH Finished in Satinwood (S) Inlaid with Rosewood





Ref. 345: 122cmW x 38cmD x 104cmH Finished in Mahogany (M) Inlaid with Rosewood



#### DOUBLE

#### **BOWFRONT CONSOLE**

Ref. 341: 127cmW x 36cmD x 105cmH Finished in Mahogany (M) Inlaid with Rosewood





#### 4 DOOR BREAKFRONT SIDEBOARD

Ref. 346: 158cmW x 32cmD x 92cmH Finished in Mahogany (M) Inlaid with Rosewood



#### **3 DOOR COMMODE**

Ref. 347: 129cmW x 46cmD x 94cmH Finished in Mahogany (M) Inlaid with Rosewood





#### 2 DRAWER CHEST

Ref. 344: 112cmW x 46cmD x 86cmH Finished in Mahogany (M) Inlaid with Rosewood



#### GEORGE II INLAID COFFEE TABLES

Ref. 282: 107cmW x 107cmD x 51cmH
Ref. 296: 117cmW x 61cmD x 51cmH
Finished in Mahogany (M) or Walnut (W) Inlaid with
Ebony and Rosewood





#### GEORGE II INLAID CONSOLE

Ref. 291: 168cmW x 43cmD x 74cmH Finished in Mahog