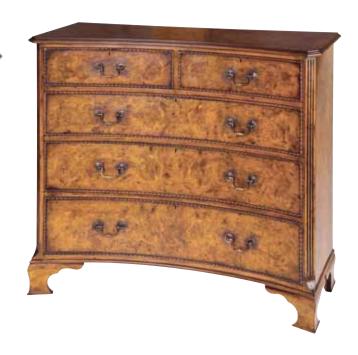

## Index

|              | DESCRIPTION                                                                                                                                                                                                                                                                                                                                                                                                                                                                                                                                                                                                                                                                                                                                                                                                                                                                                                                                                                                                                                                                                                                                                                                                                                                                                                                                                                                                                                                                                                                                                                                                                                                                                                                                                                                                                                                                                                                                                                                                                                                                                                                    |    |     | 4077777.5  | DECODINE                                 |     | D        |
|--------------|--------------------------------------------------------------------------------------------------------------------------------------------------------------------------------------------------------------------------------------------------------------------------------------------------------------------------------------------------------------------------------------------------------------------------------------------------------------------------------------------------------------------------------------------------------------------------------------------------------------------------------------------------------------------------------------------------------------------------------------------------------------------------------------------------------------------------------------------------------------------------------------------------------------------------------------------------------------------------------------------------------------------------------------------------------------------------------------------------------------------------------------------------------------------------------------------------------------------------------------------------------------------------------------------------------------------------------------------------------------------------------------------------------------------------------------------------------------------------------------------------------------------------------------------------------------------------------------------------------------------------------------------------------------------------------------------------------------------------------------------------------------------------------------------------------------------------------------------------------------------------------------------------------------------------------------------------------------------------------------------------------------------------------------------------------------------------------------------------------------------------------|----|-----|------------|------------------------------------------|-----|----------|
| TEM          | DESCRIPTION                                                                                                                                                                                                                                                                                                                                                                                                                                                                                                                                                                                                                                                                                                                                                                                                                                                                                                                                                                                                                                                                                                                                                                                                                                                                                                                                                                                                                                                                                                                                                                                                                                                                                                                                                                                                                                                                                                                                                                                                                                                                                                                    |    |     | 13ITEM     | DESCRIPTION 7 Drawer Chapt               |     | P        |
| P            | Laddan Daala Oanaan                                                                                                                                                                                                                                                                                                                                                                                                                                                                                                                                                                                                                                                                                                                                                                                                                                                                                                                                                                                                                                                                                                                                                                                                                                                                                                                                                                                                                                                                                                                                                                                                                                                                                                                                                                                                                                                                                                                                                                                                                                                                                                            | 10 |     | 198        | 7 Drawer Chest                           |     | 5        |
| C1           | Ladder Back Carver                                                                                                                                                                                                                                                                                                                                                                                                                                                                                                                                                                                                                                                                                                                                                                                                                                                                                                                                                                                                                                                                                                                                                                                                                                                                                                                                                                                                                                                                                                                                                                                                                                                                                                                                                                                                                                                                                                                                                                                                                                                                                                             | 13 | 40  | 199        | 11 Drawer Chest                          |     | 5        |
| S1           | Ladder Back Side Chair                                                                                                                                                                                                                                                                                                                                                                                                                                                                                                                                                                                                                                                                                                                                                                                                                                                                                                                                                                                                                                                                                                                                                                                                                                                                                                                                                                                                                                                                                                                                                                                                                                                                                                                                                                                                                                                                                                                                                                                                                                                                                                         | 10 | 13  | 200        | Inlaid Westbourne Chest                  |     |          |
| C2           | Shield Back Carver                                                                                                                                                                                                                                                                                                                                                                                                                                                                                                                                                                                                                                                                                                                                                                                                                                                                                                                                                                                                                                                                                                                                                                                                                                                                                                                                                                                                                                                                                                                                                                                                                                                                                                                                                                                                                                                                                                                                                                                                                                                                                                             | 13 | 4.0 | 5          |                                          |     |          |
| S2           | Shield Back Side Chair                                                                                                                                                                                                                                                                                                                                                                                                                                                                                                                                                                                                                                                                                                                                                                                                                                                                                                                                                                                                                                                                                                                                                                                                                                                                                                                                                                                                                                                                                                                                                                                                                                                                                                                                                                                                                                                                                                                                                                                                                                                                                                         |    | 13  | 201        | Grand Console                            | 1.0 | 28       |
| C3           | Chippendale Carver                                                                                                                                                                                                                                                                                                                                                                                                                                                                                                                                                                                                                                                                                                                                                                                                                                                                                                                                                                                                                                                                                                                                                                                                                                                                                                                                                                                                                                                                                                                                                                                                                                                                                                                                                                                                                                                                                                                                                                                                                                                                                                             | 14 |     | 202        | Queen Anne Desk                          | 16  |          |
| S3           | Chippendale Side Chair                                                                                                                                                                                                                                                                                                                                                                                                                                                                                                                                                                                                                                                                                                                                                                                                                                                                                                                                                                                                                                                                                                                                                                                                                                                                                                                                                                                                                                                                                                                                                                                                                                                                                                                                                                                                                                                                                                                                                                                                                                                                                                         |    | 14  | 204        | Curved Open Bookcase                     |     | 22       |
| C4           | The second secon | 4  |     | 205        | Maresfield Chest                         |     | 7        |
| S4           | Hepplewhite Side Chair                                                                                                                                                                                                                                                                                                                                                                                                                                                                                                                                                                                                                                                                                                                                                                                                                                                                                                                                                                                                                                                                                                                                                                                                                                                                                                                                                                                                                                                                                                                                                                                                                                                                                                                                                                                                                                                                                                                                                                                                                                                                                                         |    | 14  | 211        | Windsor Slant Front Secretary            | 15  |          |
| CA1          | Captain Chair (Button Seat)                                                                                                                                                                                                                                                                                                                                                                                                                                                                                                                                                                                                                                                                                                                                                                                                                                                                                                                                                                                                                                                                                                                                                                                                                                                                                                                                                                                                                                                                                                                                                                                                                                                                                                                                                                                                                                                                                                                                                                                                                                                                                                    | 8  |     | 212        | Salisbury Concave Chest                  |     |          |
| CA2          | Captain Chair (Plain Seat)                                                                                                                                                                                                                                                                                                                                                                                                                                                                                                                                                                                                                                                                                                                                                                                                                                                                                                                                                                                                                                                                                                                                                                                                                                                                                                                                                                                                                                                                                                                                                                                                                                                                                                                                                                                                                                                                                                                                                                                                                                                                                                     | 18 |     | 7          |                                          |     |          |
| CT1          | Court Chair (Button Seat)                                                                                                                                                                                                                                                                                                                                                                                                                                                                                                                                                                                                                                                                                                                                                                                                                                                                                                                                                                                                                                                                                                                                                                                                                                                                                                                                                                                                                                                                                                                                                                                                                                                                                                                                                                                                                                                                                                                                                                                                                                                                                                      |    | 18  | 214        | Mayfield Serpentine Chest                |     | 7        |
| CT2          | Court Chair (Plain Seat)                                                                                                                                                                                                                                                                                                                                                                                                                                                                                                                                                                                                                                                                                                                                                                                                                                                                                                                                                                                                                                                                                                                                                                                                                                                                                                                                                                                                                                                                                                                                                                                                                                                                                                                                                                                                                                                                                                                                                                                                                                                                                                       |    | 18  | 223        | Eastbourne 3 Door Commode                | 28  |          |
| EX1          | Executive Chair (Button Seat)                                                                                                                                                                                                                                                                                                                                                                                                                                                                                                                                                                                                                                                                                                                                                                                                                                                                                                                                                                                                                                                                                                                                                                                                                                                                                                                                                                                                                                                                                                                                                                                                                                                                                                                                                                                                                                                                                                                                                                                                                                                                                                  | 8  |     | 224        | Brighton End Table                       | 29  |          |
| EX2          | Executive Chair(Plain Seat)                                                                                                                                                                                                                                                                                                                                                                                                                                                                                                                                                                                                                                                                                                                                                                                                                                                                                                                                                                                                                                                                                                                                                                                                                                                                                                                                                                                                                                                                                                                                                                                                                                                                                                                                                                                                                                                                                                                                                                                                                                                                                                    | 18 |     | 226        | Chartwell Breakfront Bookcase            |     | 20       |
| GA1          | Gainsborough Chair (Button Seat)                                                                                                                                                                                                                                                                                                                                                                                                                                                                                                                                                                                                                                                                                                                                                                                                                                                                                                                                                                                                                                                                                                                                                                                                                                                                                                                                                                                                                                                                                                                                                                                                                                                                                                                                                                                                                                                                                                                                                                                                                                                                                               |    | 18  | 230        | Serpentine Console                       | 28  |          |
| GA2          | Gainsborough Chair (Plain Seat)                                                                                                                                                                                                                                                                                                                                                                                                                                                                                                                                                                                                                                                                                                                                                                                                                                                                                                                                                                                                                                                                                                                                                                                                                                                                                                                                                                                                                                                                                                                                                                                                                                                                                                                                                                                                                                                                                                                                                                                                                                                                                                |    | 18  | 233        | George II Inlaid Corner Cabinet          |     | 19       |
| OF2          | 2 Drawer Filing Cabinet                                                                                                                                                                                                                                                                                                                                                                                                                                                                                                                                                                                                                                                                                                                                                                                                                                                                                                                                                                                                                                                                                                                                                                                                                                                                                                                                                                                                                                                                                                                                                                                                                                                                                                                                                                                                                                                                                                                                                                                                                                                                                                        |    | 17  | 236        | Wine Table                               |     | 31       |
| OF3          | 3 Drawer Filing Cabinet                                                                                                                                                                                                                                                                                                                                                                                                                                                                                                                                                                                                                                                                                                                                                                                                                                                                                                                                                                                                                                                                                                                                                                                                                                                                                                                                                                                                                                                                                                                                                                                                                                                                                                                                                                                                                                                                                                                                                                                                                                                                                                        |    | 17  | 240        |                                          | 24  |          |
| QA1          | Queen Anne 3 Drawer Lowboy                                                                                                                                                                                                                                                                                                                                                                                                                                                                                                                                                                                                                                                                                                                                                                                                                                                                                                                                                                                                                                                                                                                                                                                                                                                                                                                                                                                                                                                                                                                                                                                                                                                                                                                                                                                                                                                                                                                                                                                                                                                                                                     |    | 25  | 241        | Regency Coffee Table                     |     | 31       |
| QA3          | Queen Anne 4 Drawer Lowboy                                                                                                                                                                                                                                                                                                                                                                                                                                                                                                                                                                                                                                                                                                                                                                                                                                                                                                                                                                                                                                                                                                                                                                                                                                                                                                                                                                                                                                                                                                                                                                                                                                                                                                                                                                                                                                                                                                                                                                                                                                                                                                     |    | 25  | 242        | Regency End Table                        | 31  | 01       |
| QA6          | 4 Drawer Chest With Slide                                                                                                                                                                                                                                                                                                                                                                                                                                                                                                                                                                                                                                                                                                                                                                                                                                                                                                                                                                                                                                                                                                                                                                                                                                                                                                                                                                                                                                                                                                                                                                                                                                                                                                                                                                                                                                                                                                                                                                                                                                                                                                      |    | 4   | 243        | Regency Nest of Tables                   | 01  | 32       |
| QA8          | 4 Drawer Chest                                                                                                                                                                                                                                                                                                                                                                                                                                                                                                                                                                                                                                                                                                                                                                                                                                                                                                                                                                                                                                                                                                                                                                                                                                                                                                                                                                                                                                                                                                                                                                                                                                                                                                                                                                                                                                                                                                                                                                                                                                                                                                                 |    | 4   | 244        | 3 Part Inlaid Nest                       |     | 32       |
| QA9          | Ladies Bureau                                                                                                                                                                                                                                                                                                                                                                                                                                                                                                                                                                                                                                                                                                                                                                                                                                                                                                                                                                                                                                                                                                                                                                                                                                                                                                                                                                                                                                                                                                                                                                                                                                                                                                                                                                                                                                                                                                                                                                                                                                                                                                                  |    | 15  | 245        | 4 Part Inlaid Nest                       |     | 32       |
|              |                                                                                                                                                                                                                                                                                                                                                                                                                                                                                                                                                                                                                                                                                                                                                                                                                                                                                                                                                                                                                                                                                                                                                                                                                                                                                                                                                                                                                                                                                                                                                                                                                                                                                                                                                                                                                                                                                                                                                                                                                                                                                                                                |    | 15  | 245<br>251 |                                          |     | 32<br>12 |
| QA10         | Large Bureau                                                                                                                                                                                                                                                                                                                                                                                                                                                                                                                                                                                                                                                                                                                                                                                                                                                                                                                                                                                                                                                                                                                                                                                                                                                                                                                                                                                                                                                                                                                                                                                                                                                                                                                                                                                                                                                                                                                                                                                                                                                                                                                   |    |     |            | Single Leaf Inlaid Dining Table          | 10  | 12       |
| QA14         | Linen Press                                                                                                                                                                                                                                                                                                                                                                                                                                                                                                                                                                                                                                                                                                                                                                                                                                                                                                                                                                                                                                                                                                                                                                                                                                                                                                                                                                                                                                                                                                                                                                                                                                                                                                                                                                                                                                                                                                                                                                                                                                                                                                                    |    | 8   | 252        | ĕ                                        | 12  | -        |
| QA15         | Bachelor Chest                                                                                                                                                                                                                                                                                                                                                                                                                                                                                                                                                                                                                                                                                                                                                                                                                                                                                                                                                                                                                                                                                                                                                                                                                                                                                                                                                                                                                                                                                                                                                                                                                                                                                                                                                                                                                                                                                                                                                                                                                                                                                                                 |    | 4   | 254        | Albourne Concave Inlaid Chest            |     | 7        |
| QA16         | Queen Anne Sideboard                                                                                                                                                                                                                                                                                                                                                                                                                                                                                                                                                                                                                                                                                                                                                                                                                                                                                                                                                                                                                                                                                                                                                                                                                                                                                                                                                                                                                                                                                                                                                                                                                                                                                                                                                                                                                                                                                                                                                                                                                                                                                                           |    | 27  | 255        | Burwash Desk                             |     | 16       |
| QA21         | Console Table                                                                                                                                                                                                                                                                                                                                                                                                                                                                                                                                                                                                                                                                                                                                                                                                                                                                                                                                                                                                                                                                                                                                                                                                                                                                                                                                                                                                                                                                                                                                                                                                                                                                                                                                                                                                                                                                                                                                                                                                                                                                                                                  |    | 26  | 259        | George III Sideboard                     |     | 27       |
| QA22         | Console Table                                                                                                                                                                                                                                                                                                                                                                                                                                                                                                                                                                                                                                                                                                                                                                                                                                                                                                                                                                                                                                                                                                                                                                                                                                                                                                                                                                                                                                                                                                                                                                                                                                                                                                                                                                                                                                                                                                                                                                                                                                                                                                                  |    | 26  | 263        | Ripley Coffee Table, 2 Drawers           |     | 30       |
| QA23         | Sunburst Console                                                                                                                                                                                                                                                                                                                                                                                                                                                                                                                                                                                                                                                                                                                                                                                                                                                                                                                                                                                                                                                                                                                                                                                                                                                                                                                                                                                                                                                                                                                                                                                                                                                                                                                                                                                                                                                                                                                                                                                                                                                                                                               |    | 26  | 270        | 9                                        | 26  |          |
| QA24         | 7' Breakfront Bookcase                                                                                                                                                                                                                                                                                                                                                                                                                                                                                                                                                                                                                                                                                                                                                                                                                                                                                                                                                                                                                                                                                                                                                                                                                                                                                                                                                                                                                                                                                                                                                                                                                                                                                                                                                                                                                                                                                                                                                                                                                                                                                                         |    | 20  | 271        | George IV Chest                          |     | 28       |
| QA27         | Chest on Chest                                                                                                                                                                                                                                                                                                                                                                                                                                                                                                                                                                                                                                                                                                                                                                                                                                                                                                                                                                                                                                                                                                                                                                                                                                                                                                                                                                                                                                                                                                                                                                                                                                                                                                                                                                                                                                                                                                                                                                                                                                                                                                                 |    | 8   | 274        | Lindfield Serpentine Chest               |     | 3        |
| QA31         | Bentley Tallboy                                                                                                                                                                                                                                                                                                                                                                                                                                                                                                                                                                                                                                                                                                                                                                                                                                                                                                                                                                                                                                                                                                                                                                                                                                                                                                                                                                                                                                                                                                                                                                                                                                                                                                                                                                                                                                                                                                                                                                                                                                                                                                                |    | 8   | 276        | William & Mary 5 Drawer Chest            |     | 3        |
| QA35         | 6' Breakfront Bookcase                                                                                                                                                                                                                                                                                                                                                                                                                                                                                                                                                                                                                                                                                                                                                                                                                                                                                                                                                                                                                                                                                                                                                                                                                                                                                                                                                                                                                                                                                                                                                                                                                                                                                                                                                                                                                                                                                                                                                                                                                                                                                                         |    | 20  | 279        | George IV Breakfast Table                |     | 11       |
| QA36         | William & Mary Cellerette                                                                                                                                                                                                                                                                                                                                                                                                                                                                                                                                                                                                                                                                                                                                                                                                                                                                                                                                                                                                                                                                                                                                                                                                                                                                                                                                                                                                                                                                                                                                                                                                                                                                                                                                                                                                                                                                                                                                                                                                                                                                                                      |    |     | 279L       | George IV Breakfast Table                |     | 11       |
| 33           | •                                                                                                                                                                                                                                                                                                                                                                                                                                                                                                                                                                                                                                                                                                                                                                                                                                                                                                                                                                                                                                                                                                                                                                                                                                                                                                                                                                                                                                                                                                                                                                                                                                                                                                                                                                                                                                                                                                                                                                                                                                                                                                                              |    |     | 282        | George II Inlaid Coffee Table            | 37  |          |
| QA37         | Corner Cabinet                                                                                                                                                                                                                                                                                                                                                                                                                                                                                                                                                                                                                                                                                                                                                                                                                                                                                                                                                                                                                                                                                                                                                                                                                                                                                                                                                                                                                                                                                                                                                                                                                                                                                                                                                                                                                                                                                                                                                                                                                                                                                                                 |    | 19  | 284        | 3 Drawer Concave Chest                   |     | 3        |
| QA39         | 5'x3' Partners Desk (Standard)                                                                                                                                                                                                                                                                                                                                                                                                                                                                                                                                                                                                                                                                                                                                                                                                                                                                                                                                                                                                                                                                                                                                                                                                                                                                                                                                                                                                                                                                                                                                                                                                                                                                                                                                                                                                                                                                                                                                                                                                                                                                                                 |    | 17  | 291        | George II Inlaid Console                 |     | 37       |
| QA40         | 5'x3' Partners Desk (Computer)                                                                                                                                                                                                                                                                                                                                                                                                                                                                                                                                                                                                                                                                                                                                                                                                                                                                                                                                                                                                                                                                                                                                                                                                                                                                                                                                                                                                                                                                                                                                                                                                                                                                                                                                                                                                                                                                                                                                                                                                                                                                                                 |    | 17  | 292        | Chest on Legs                            |     | 35       |
| QA45         | 2 Tier Lamp Table with Slide                                                                                                                                                                                                                                                                                                                                                                                                                                                                                                                                                                                                                                                                                                                                                                                                                                                                                                                                                                                                                                                                                                                                                                                                                                                                                                                                                                                                                                                                                                                                                                                                                                                                                                                                                                                                                                                                                                                                                                                                                                                                                                   | 29 |     | 296        | •                                        | 37  |          |
| QA51         | Oxford 2 Door Bookcase                                                                                                                                                                                                                                                                                                                                                                                                                                                                                                                                                                                                                                                                                                                                                                                                                                                                                                                                                                                                                                                                                                                                                                                                                                                                                                                                                                                                                                                                                                                                                                                                                                                                                                                                                                                                                                                                                                                                                                                                                                                                                                         |    | 19  | 299        | Grand Coffee Table                       | 30  |          |
| QA52         | Hi Fi Cabinet                                                                                                                                                                                                                                                                                                                                                                                                                                                                                                                                                                                                                                                                                                                                                                                                                                                                                                                                                                                                                                                                                                                                                                                                                                                                                                                                                                                                                                                                                                                                                                                                                                                                                                                                                                                                                                                                                                                                                                                                                                                                                                                  |    | 33  | 300        | Grand End Table                          |     | 30       |
| QA60         | Conway Breakfront Open Bookcase                                                                                                                                                                                                                                                                                                                                                                                                                                                                                                                                                                                                                                                                                                                                                                                                                                                                                                                                                                                                                                                                                                                                                                                                                                                                                                                                                                                                                                                                                                                                                                                                                                                                                                                                                                                                                                                                                                                                                                                                                                                                                                |    | 22  | 304        | Seymour Cocktail Table, 2 Drawers        |     | 9        |
| QA65         | Single Leaf 'D' End Dining Table                                                                                                                                                                                                                                                                                                                                                                                                                                                                                                                                                                                                                                                                                                                                                                                                                                                                                                                                                                                                                                                                                                                                                                                                                                                                                                                                                                                                                                                                                                                                                                                                                                                                                                                                                                                                                                                                                                                                                                                                                                                                                               |    | 11  | 305        | Seymour Coffee Table, 2 Drawers          |     | 9        |
| QA66         | Twin Leaf 'D' End Dining Table                                                                                                                                                                                                                                                                                                                                                                                                                                                                                                                                                                                                                                                                                                                                                                                                                                                                                                                                                                                                                                                                                                                                                                                                                                                                                                                                                                                                                                                                                                                                                                                                                                                                                                                                                                                                                                                                                                                                                                                                                                                                                                 |    | 11  | 306        | •                                        | 10  | Ü        |
| QA68         | TV/DVD Cabinet                                                                                                                                                                                                                                                                                                                                                                                                                                                                                                                                                                                                                                                                                                                                                                                                                                                                                                                                                                                                                                                                                                                                                                                                                                                                                                                                                                                                                                                                                                                                                                                                                                                                                                                                                                                                                                                                                                                                                                                                                                                                                                                 |    |     | 307        |                                          | 9   |          |
| 33           | 1 V/D V D Cabinet                                                                                                                                                                                                                                                                                                                                                                                                                                                                                                                                                                                                                                                                                                                                                                                                                                                                                                                                                                                                                                                                                                                                                                                                                                                                                                                                                                                                                                                                                                                                                                                                                                                                                                                                                                                                                                                                                                                                                                                                                                                                                                              |    |     | 308        | ,                                        | 23  |          |
| QA73         | Circular Table with Rim                                                                                                                                                                                                                                                                                                                                                                                                                                                                                                                                                                                                                                                                                                                                                                                                                                                                                                                                                                                                                                                                                                                                                                                                                                                                                                                                                                                                                                                                                                                                                                                                                                                                                                                                                                                                                                                                                                                                                                                                                                                                                                        |    | 11  | 308TV      | Architectural TV Bookcase                | 23  | 34       |
| QA73<br>QA74 | Pedestal Desk                                                                                                                                                                                                                                                                                                                                                                                                                                                                                                                                                                                                                                                                                                                                                                                                                                                                                                                                                                                                                                                                                                                                                                                                                                                                                                                                                                                                                                                                                                                                                                                                                                                                                                                                                                                                                                                                                                                                                                                                                                                                                                                  |    | 17  | 309        | Large Open Breakfront Bookcase           |     | 23       |
| QA74<br>QA75 | Computer Desk                                                                                                                                                                                                                                                                                                                                                                                                                                                                                                                                                                                                                                                                                                                                                                                                                                                                                                                                                                                                                                                                                                                                                                                                                                                                                                                                                                                                                                                                                                                                                                                                                                                                                                                                                                                                                                                                                                                                                                                                                                                                                                                  |    | 17  | 309TV      | Breakfront TV Bookcase                   |     | 34       |
|              | •                                                                                                                                                                                                                                                                                                                                                                                                                                                                                                                                                                                                                                                                                                                                                                                                                                                                                                                                                                                                                                                                                                                                                                                                                                                                                                                                                                                                                                                                                                                                                                                                                                                                                                                                                                                                                                                                                                                                                                                                                                                                                                                              |    |     |            |                                          |     |          |
| QA76         | Seymour Console Table                                                                                                                                                                                                                                                                                                                                                                                                                                                                                                                                                                                                                                                                                                                                                                                                                                                                                                                                                                                                                                                                                                                                                                                                                                                                                                                                                                                                                                                                                                                                                                                                                                                                                                                                                                                                                                                                                                                                                                                                                                                                                                          | 00 | 10  | 317        | George II Sofa Table                     |     | 27       |
| QA78         | Conway Breakfront Sideboard                                                                                                                                                                                                                                                                                                                                                                                                                                                                                                                                                                                                                                                                                                                                                                                                                                                                                                                                                                                                                                                                                                                                                                                                                                                                                                                                                                                                                                                                                                                                                                                                                                                                                                                                                                                                                                                                                                                                                                                                                                                                                                    | 22 |     | 318        | 10 Drawer Chest                          | 0   | 6        |
| QA79         | Breakfront Sideboard for TV/DVD & CD                                                                                                                                                                                                                                                                                                                                                                                                                                                                                                                                                                                                                                                                                                                                                                                                                                                                                                                                                                                                                                                                                                                                                                                                                                                                                                                                                                                                                                                                                                                                                                                                                                                                                                                                                                                                                                                                                                                                                                                                                                                                                           | 34 |     | 338        | ,                                        | 9   |          |
| QA82         | Hall Side Table                                                                                                                                                                                                                                                                                                                                                                                                                                                                                                                                                                                                                                                                                                                                                                                                                                                                                                                                                                                                                                                                                                                                                                                                                                                                                                                                                                                                                                                                                                                                                                                                                                                                                                                                                                                                                                                                                                                                                                                                                                                                                                                |    | 32  | 341        | Double Bowfront Console                  |     | 35       |
| QA98         | 2 Tier Lamp Table with Slide                                                                                                                                                                                                                                                                                                                                                                                                                                                                                                                                                                                                                                                                                                                                                                                                                                                                                                                                                                                                                                                                                                                                                                                                                                                                                                                                                                                                                                                                                                                                                                                                                                                                                                                                                                                                                                                                                                                                                                                                                                                                                                   | 29 |     | 342        | 2 Door Cupboard                          |     | 35       |
| QA104        | Hi Fi Cabinet                                                                                                                                                                                                                                                                                                                                                                                                                                                                                                                                                                                                                                                                                                                                                                                                                                                                                                                                                                                                                                                                                                                                                                                                                                                                                                                                                                                                                                                                                                                                                                                                                                                                                                                                                                                                                                                                                                                                                                                                                                                                                                                  |    | 33  | 343        |                                          | 37  |          |
| 124          | Pedestal Desk                                                                                                                                                                                                                                                                                                                                                                                                                                                                                                                                                                                                                                                                                                                                                                                                                                                                                                                                                                                                                                                                                                                                                                                                                                                                                                                                                                                                                                                                                                                                                                                                                                                                                                                                                                                                                                                                                                                                                                                                                                                                                                                  |    | 17  | 344        | 2 Drawer Chest                           |     | 36       |
| 144          | 2 Door Bookcase                                                                                                                                                                                                                                                                                                                                                                                                                                                                                                                                                                                                                                                                                                                                                                                                                                                                                                                                                                                                                                                                                                                                                                                                                                                                                                                                                                                                                                                                                                                                                                                                                                                                                                                                                                                                                                                                                                                                                                                                                                                                                                                |    | 21  | 345        | 2 Door Cabinet                           |     | 35       |
| 147          | 3 Door Bookcase                                                                                                                                                                                                                                                                                                                                                                                                                                                                                                                                                                                                                                                                                                                                                                                                                                                                                                                                                                                                                                                                                                                                                                                                                                                                                                                                                                                                                                                                                                                                                                                                                                                                                                                                                                                                                                                                                                                                                                                                                                                                                                                |    | 21  | 346        | 4 Drawer Breakfront Sideboard            |     | 36       |
| 151          | Straightfront 4 Door Sideboard                                                                                                                                                                                                                                                                                                                                                                                                                                                                                                                                                                                                                                                                                                                                                                                                                                                                                                                                                                                                                                                                                                                                                                                                                                                                                                                                                                                                                                                                                                                                                                                                                                                                                                                                                                                                                                                                                                                                                                                                                                                                                                 |    | 21  | 347        | 3 Door Drawer Commode                    |     | 36       |
| 152          | Straightfront 3 Door Sideboard                                                                                                                                                                                                                                                                                                                                                                                                                                                                                                                                                                                                                                                                                                                                                                                                                                                                                                                                                                                                                                                                                                                                                                                                                                                                                                                                                                                                                                                                                                                                                                                                                                                                                                                                                                                                                                                                                                                                                                                                                                                                                                 |    | 21  | 352        | Tall Bow Bookcase                        | 24  |          |
| 153          | Straightfront 2 Door Sideboard                                                                                                                                                                                                                                                                                                                                                                                                                                                                                                                                                                                                                                                                                                                                                                                                                                                                                                                                                                                                                                                                                                                                                                                                                                                                                                                                                                                                                                                                                                                                                                                                                                                                                                                                                                                                                                                                                                                                                                                                                                                                                                 |    | 21  | 354        | 5 Drawer Chest                           |     | 6        |
| 167          | Kidney Desk                                                                                                                                                                                                                                                                                                                                                                                                                                                                                                                                                                                                                                                                                                                                                                                                                                                                                                                                                                                                                                                                                                                                                                                                                                                                                                                                                                                                                                                                                                                                                                                                                                                                                                                                                                                                                                                                                                                                                                                                                                                                                                                    |    | 16  | 355        | Low Bow Bookcase                         | 24  |          |
| 168          | Gothic Bookcase                                                                                                                                                                                                                                                                                                                                                                                                                                                                                                                                                                                                                                                                                                                                                                                                                                                                                                                                                                                                                                                                                                                                                                                                                                                                                                                                                                                                                                                                                                                                                                                                                                                                                                                                                                                                                                                                                                                                                                                                                                                                                                                |    | 24  | 356        | Flip Top Dining Table with Stowaway Leaf | 11  |          |
| 169          | Gothic 5 Shelf Bookcase                                                                                                                                                                                                                                                                                                                                                                                                                                                                                                                                                                                                                                                                                                                                                                                                                                                                                                                                                                                                                                                                                                                                                                                                                                                                                                                                                                                                                                                                                                                                                                                                                                                                                                                                                                                                                                                                                                                                                                                                                                                                                                        |    | 24  | 358        | 2 Door Bookcase                          |     | 21       |
| 171          | Seymour Table                                                                                                                                                                                                                                                                                                                                                                                                                                                                                                                                                                                                                                                                                                                                                                                                                                                                                                                                                                                                                                                                                                                                                                                                                                                                                                                                                                                                                                                                                                                                                                                                                                                                                                                                                                                                                                                                                                                                                                                                                                                                                                                  |    | 10  |            |                                          |     |          |
| 188          | Georgian Sideboard                                                                                                                                                                                                                                                                                                                                                                                                                                                                                                                                                                                                                                                                                                                                                                                                                                                                                                                                                                                                                                                                                                                                                                                                                                                                                                                                                                                                                                                                                                                                                                                                                                                                                                                                                                                                                                                                                                                                                                                                                                                                                                             | 27 |     |            |                                          |     |          |
| 190          | Overlap Regency Side Chair                                                                                                                                                                                                                                                                                                                                                                                                                                                                                                                                                                                                                                                                                                                                                                                                                                                                                                                                                                                                                                                                                                                                                                                                                                                                                                                                                                                                                                                                                                                                                                                                                                                                                                                                                                                                                                                                                                                                                                                                                                                                                                     | 13 |     |            |                                          |     |          |
| 191          | Overlap Regency Carver                                                                                                                                                                                                                                                                                                                                                                                                                                                                                                                                                                                                                                                                                                                                                                                                                                                                                                                                                                                                                                                                                                                                                                                                                                                                                                                                                                                                                                                                                                                                                                                                                                                                                                                                                                                                                                                                                                                                                                                                                                                                                                         |    |     |            |                                          |     |          |