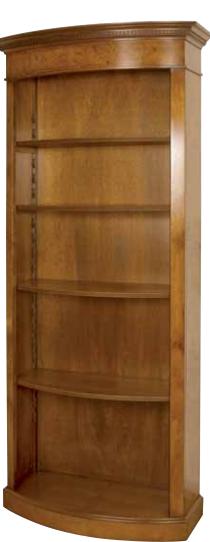

9: 161cmW x 36cmD x 206cmH
Finished in Mahogany (M), Walnut (W) or
Yew (Y) Other sizes available upon request.
Assembled in 4 sections







#### ARCHITECTURAL OPEN BOOKCASE

Ref. 308: 109cmW x 37cmD x 206cmH
Finished in Mahogany (M), Walnut (W) or Yew (Y)
Other sizes available upon request





#### TALL GOTHIC 5 SHELF BOOKCASE

Ref. 169 Shown: 100cmW x 35cmD x 213cmH Ref. 240 Low Gothic 3 Shelf Bookcase 100cmW x 35cmD x 115cmH Finished in Mahogany (M) or Walnut (W)

#### **GOTHIC BOOKCASE**

Ref. 168: 60cmW x 35cmD x 213cmH Finished in Mahogany (M) or Walnut (W)



#### Adjustable Shelving



#### LOW BOW BOOKCASE

Ref. 355: 90cmW x 40cmD x 119cmH Finished in Mahogany (M) or Walnut (W)



#### TALL BOW BOOKCASE

Ref. 352: 90cmW x 40cmD x 208cmH Finished in Mahogany (M) or Walnut (W)





# Lowboys, Servers & Console Tables





#### QUEEN ANNE 3 DRAWER LOWBOY

Ref. QA1: 69cmW x 40cmD x 70cmH Finished in Walnut (W)





#### **QUEEN ANNE 4 DRAWER LOWBOY**

Ref. QA3: 76cmW x 46cmD x 78cmH Finished in Walnut (W)







#### **CONSOLE TABLE**

Ref. QA21 Small: 114cmW x 48cmD x 77cmH
Ref. QA22 Large: 145cmW x 48cmD x 77cmH
In Curl Mahogany with Satinwood, Rosewood
and burnt Boxwood Inlay



#### **SUNBURST CONSOLE**

Ref. QA23: 114cmW x 48cmD x 77cmH
Inlaid in burnt Boxwood, Ebony, Burr Oak with
Satinwood Cross Banding





#### **GEORGE III SIDEBOARD**

Ref. 259: 122cmW x 47cmD x 92cmH Finished in Walnut (W) Inlaid with Satinwood, Boxwood and Ebony

#### **GEORGIAN SIDEBOARD**

Ref. 188: 170cmW x 66cmD x 91cmH Finished in Mahogany (M) Walnut (W)



#### **QUEEN ANNE SIDEBOAR