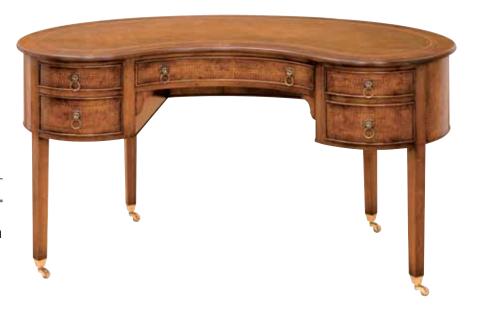

S4 Side Chair: 57cmW x 50cmD x 97cmH Ref. C4 Carver: 60cmW x 50cmD x 97cmH Finished in Mahogany (M) or Walnut (W)





# Study Furniture





#### WINDSOR SECRETARY

Ref. 211: 91cmW x 53cmD x 215cmH Finished in Mahogany (M) or Walnut (W) or Yew (Y) Shown



#### BUREAUS

Finished in Mahogany (M) or Walnut (W)

Ref. QA10 Large Bureau: (shown)
81cmW x 49cmD x 96cmH
Ref. QA9 Ladies Bureau: 55cmW x 49cmD x 96cmH



#### QUEEN ANNE DESK

Ref. 202: 111cmW x 55cmD x 76cmH Finished in Mahogany (M) or Walnut (W)





#### **BURWASH DESK**

Ref. 255: 148cmW x 79cmD x 77cmH Finished in Mahogany (M) or Walnut with cross banding and inlaid with Ebony and Boxwood

#### KIDNEY DESK

Ref. 167: 148cmW x 79cmD x 77cmH
Finished in Mahogany (M) or Walnut with cross banding and inlaid with Ebony and Boxwood





#### PEDESTAL DESK

Available in Following Sizes Ref. QA39: 152cmW x 91cmD x 80cmH 2 Filing Drawers & 2 Secretary Slides Ref. QA74: 137cmW x 69cmD x 78cmH Ref. 124: 122cmW x 61cmD x 78cmH 1 Filing Drawer in right hand Pedestal and

Drawers in left hand. Variations available.

Finished in Mahogany (M) or Walnut (W)







#### **COMPUTER DESK**

Available in Following Sizes Ref.QA40:152cmW x 91cmD x 80cmH Ref.QA75:137cmW x 69cmD x 78cmH Standard Spec. with Keyboard Drawer, Tower Cupboard right & Drawers on the left Cable Port as required. Variations available. Finished in Mahogany (M) or Walnut (W)





#### **FILING CABINETS**

Ref. OF2: 2Drawer 50cmW x 60cmD x 78cmH Ref. OF3: 3Drawer 50cmW x 60cmD x 110cmH Finished in Mahogany (M) or Walnut (W) with Leathered or Veneered Top



#### *