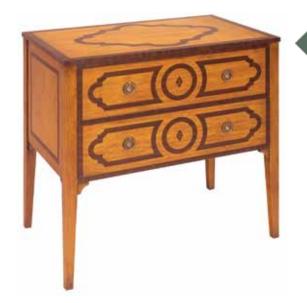

ogany (M) or Walnut (W) With CD Storage



#### TV/DVD CABINET

Ref. QA68: 82cmW x 43cmD x 43cmH Finished in Mahogany (M) or Walnut (W)

#### HI FI CABINET

Ref. QA52: 59cmW x 45cmD x 91cmH
Interior: 52cmW x 41cmD x 76cmH
Finished in Mahogany (M) or Walnut (W)





WILLIAM & MARY CELLERETTE, 2 WORKING DRAWERS, DRINKS OR HI FI STORAGE

Ref. QA36: 81cmW x 46cmD x 91cmH Finished in Walnut (W)



#### BREAKFRONT SIDEBOARD FOR TV/DVD & CD

Ref. QA79: 112cmW x 39cmD x 76cmH Finished in Mahogany (M) or Walnut (W)

#### **BREAKFRONT TV BOOKCASE**

Ref. 309TV: 161cmW x 40cmD x 206cmH
Internal Depth 36cm
Finished in Mahogany (M) or Walnut (W)







#### ARCHITECTURAL TV BOOKCASE

Ref. 308TV: 109cmW x 45cmD x 206cmH
Internal Depth 36cm
Finished in Mahogany (M) or Walnut (W)

# Transitional Designs



#### **CHEST ON LEGS**

Ref. 292: 92cmW x 57cmD x 89cmH Finished in Satinwood (S) Inlaid with Rosewood



Ref. 342: 122cmW x 38cmD x 104cmH Finished in Satinwood (S) Inlaid with Rosewood





Ref. 345: 122cmW x 38cmD x 104cmH Finished in Mahogany (M) Inlaid with Rosewood



#### DOUBLE

#### **BOWFRONT CONSOLE**

Ref. 341: 127cmW x 36cmD x 105cmH Finished in Mahogany (M) Inlaid with Rosewood





#### 4 DOOR BREAKFRONT SIDEBOARD

Ref. 346: 158cmW x 32cmD x 92cmH Finished in Mahogany (M) Inlaid with Rosewood



#### **3 DOOR COMMODE**

Ref. 347: 129cmW x 46cmD x 94cmH Finished in Mahogany (M) Inlaid with Rosewood





#### 2 DRAWER CHEST

Ref. 344: 112cmW x 46cmD x 86cmH Finished in Mahogany (M) Inlaid with Rosewood



#### GEORGE II INLAID COFFEE TABLES

Ref. 282: 107cmW x 107cmD x 51cmH