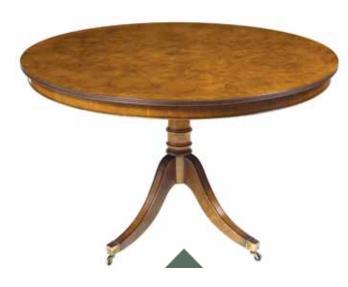

) or Walnut (W)



#### SEYMOUR COCKTAIL TABLE, WITH 2 DRAWERS

Ref. 304: 122cmW x 104cmD x 46cmH Finished in Mahogany (M) or Walnut (W)

#### SEYMOUR COFFEE TABLE, WITH 2 DRAWERS

Ref. 305: 120cmW x 60cmD x 46cmH Finished in Mahogany (M) or Walnut (W)





#### **SEYMOUR CONSOLE TABLE**

Ref. QA76: 98cmW x 43cmD x 76cmH Finished in Mahogany (M) or Walnut (W) Inlaid with Walnut feather banding and Boxwood

#### **SEYMOUR TABLE**

Ref. 171: 54cmW x 43cmD x 76cmH Finished in Mahogany (M) or Walnut (W)









#### **SEYMOUR END TABLE**

Ref. 306: 54cmW x 43cmD x 64cmH Finished in Mahogany (M) or Walnut (W)

## Dining Tables & Chairs



#### **GEORGE IV BREAKFAST TABLE**

Ref. 279: 5'Table 152cmDiameter x 76cmH Ref. 279L: 6'Table 183cmDiameter x 76cmH Finished in Mahogany (M) or Walnut (W)



## CIRCULAR TABLE, SHOWN WITH REGENCY PILLAR WITH RIM

Ref. QA73: 122cm Diameter x 76cmH Finished in Mahogany (M) or Walnut (W)



## FLIP TOP DINING TABLE WITH STOWAWAY LEAF

Ref. 356 shown extended:  $153cmW \times 107cmD \times 76cmH$ 

Closed: 107cmW

Finished in Mahogany (M) or Walnut (W)



#### **INLAID DINING TABLES**

Ref. 251 1 Leaf: (shown) 213cmW x 110cmD x 76cmH Closed 165cmW Ref. 252 2 Leaf: 262cmW x 110cmD x 76cmH Closed: 165cmW Finished in Mahogany (M) Inlaid with Satin & Rosewood Crossbanding and Ebony stringing







#### **REGENCY SIDE CHAIR & CARVER**

Ref. 190 Side Chair: 47cmW(seat), 52cmW(back) x 43cmD x 91cmH

Ref. 191 Carver: 60cmW x 47cmD x 91cmH Finished in Mahogany (M) or Walnut (W)

#### LADDER BACK SIDE CHAIR & CARVER

Ref. S1 Side Chair: 52cmW x 44cmD x 97