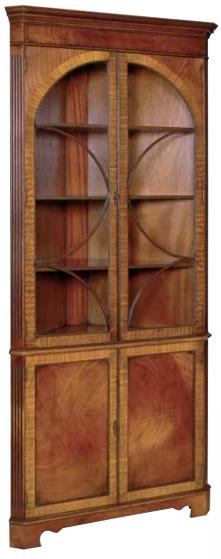

any (M) or Walnut (W)





#### **FILING CABINETS**

Ref. OF2: 2Drawer 50cmW x 60cmD x 78cmH Ref. OF3: 3Drawer 50cmW x 60cmD x 110cmH Finished in Mahogany (M) or Walnut (W) with Leathered or Veneered Top



#### **CAPTAIN CHAIR**

Ref. CA1: Button Seat
Ref CA2: Plain Seat (Shown)
52cmW x 60cmD
Available in Havana, Plum, Gold and Olive Leathers







Gas Lift

#### **COURT CHAIR**

Ref. CT1: Button Seat
Ref. CT2: Plain Seat (Shown)
62cmW x 54cmD
Available in Havana, Plum, Gold and Olive
Leathers





#### **GAINSBOROUGH CHAIR**

Ref. GA1 : Button Seat Ref. GA2: Plain Seat (Shown) 69cmW x 59cmD Available in Havana, Plum, Gold and Olive Leathers



Ref. EX1: Button Seat (Shown)
Ref.EX2: Plain Seat
80cmW x 77cmD
Available in Havana, Plum, Gold and Olive
Leathers



## Sideboards & Bookcases



#### GEORGE II INLAID CORNER CABINET

Ref. 233: 99cmW x 52cmD x 222cmH Finished in Mahogany (M) or Walnut (W) with Satinwood Crossbanding

#### OXFORD 2 DOOR BOOKCASE WITH PEDIMENT

Ref. QA51: 101cmW x 40cmD x 198cmH
Pediment Optional
Finished in Mahogany (M) or Walnut (W)



#### **CORNER CABINET**

Ref. QA37: 75cmW x 48cmD x 198cmH Finished in Mahogany (M) or Walnut (W)





#### BREAKFRONT BOOKCASE

Ref. QA24: 212cmW x 51cmD x 217cmH Ref. QA35: 175cmW x 43cmD x 196cmH Finished in Mahogany (M) or Walnut (W)





#### CHARTWELL BREAKFRONT BOOKCASE

Ref. 226: 213cmW x 50cmD x 236cmH Finished in Mahogany (M) or Walnut (W). Also available as a sideboard with or without drawers







#### STRAIGHTFRONT SIDEBOARDS

Ref.151 4Door: 198cmW x 37cmD x 85cmH Ref.152 3Door: 147cmW x 37cmD x 85cmH