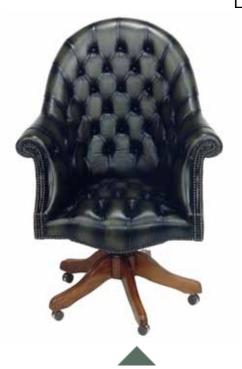

# Contents

| Index                             | 1       |
|-----------------------------------|---------|
| Finishes                          | 2       |
| Chests of Drawers                 | 3 - 8   |
| Seymour Collection                | 9 - 10  |
| Dining Tables & Chairs            | 11 - 14 |
| Study Furniture                   | 15 - 19 |
| Sideboards & Bookcases            | 19 - 24 |
| Lowboys, Servers & Console Tables | 25 - 28 |
| Coffee & Occasional Tables        | 29 - 32 |
| Audio & Video Cabinets            | 33 - 34 |
| Transitional Designs              | 35 - 37 |