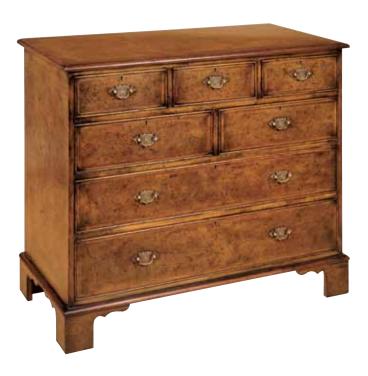

# Contents

| Index                             | 1       |
|-----------------------------------|---------|
| Finishes                          | 2       |
| Chests of Drawers                 | 3 - 8   |
| Seymour Collection                | 9 - 10  |
| Dining Tables & Chairs            | 11 - 14 |
| Study Furniture                   | 15 - 19 |
| Sideboards & Bookcases            | 19 - 24 |
| Lowboys, Servers & Console Tables | 25 - 28 |
| Coffee & Occasional Tables        | 29 - 32 |
| Audio & Video Cabinets            | 33 - 34 |
| Transitional Designs              | 35 - 37 |