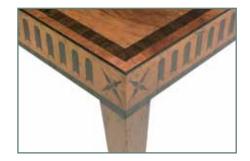

Ref. 342: 122cmW x 38cmD x 104cmH Finished in Satinwood (S) Inlaid with Rosewood





Ref. 345: 122cmW x 38cmD x 104cmH Finished in Mahogany (M) Inlaid with Rosewood



#### DOUBLE

#### **BOWFRONT CONSOLE**

Ref. 341: 127cmW x 36cmD x 105cmH Finished in Mahogany (M) Inlaid with Rosewood





#### 4 DOOR BREAKFRONT SIDEBOARD

Ref. 346: 158cmW x 32cmD x 92cmH Finished in Mahogany (M) Inlaid with Rosewood



#### **3 DOOR COMMODE**

Ref. 347: 129cmW x 46cmD x 94cmH Finished in Mahogany (M) Inlaid with Rosewood





#### 2 DRAWER CHEST

Ref. 344: 112cmW x 46cmD x 86cmH Finished in Mahogany (M) Inlaid with Rosewood



#### GEORGE II INLAID COFFEE TABLES

Ref. 282: 107cmW x 107cmD x 51cmH
Ref. 296: 117cmW x 61cmD x 51cmH
Finished in Mahogany (M) or Walnut (W) Inlaid with
Ebony and Rosewood





#### GEORGE II INLAID CONSOLE

Ref. 291: 168cmW x 43cmD x 74cmH Finished in Mahogany (M) or Walnut (W) Inlaid with Ebony and Rosewood





#### **2 DRAWER CONSOLE**

Ref. 343: 160cmW x 50cmD x 84cmH Finished in Mahogany (M) Inlaid with Rosewood