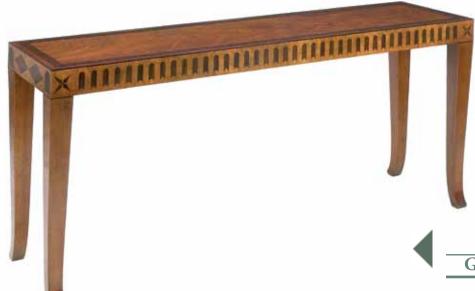

Ref. 342: 122cmW x 38cmD x 104cmH Finished in Satinwood (S) Inlaid with Rosewood





Ref. 345: 122cmW x 38cmD x 104cmH Finished in Mahogany (M) Inlaid with Rosewood



#### DOUBLE

#### **BOWFRONT CONSOLE**

Ref. 341: 127cmW x 36cmD x 105cmH Finished in Mahogany (M) Inlaid with Rosewood





#### 4 DOOR BREAKFRONT SIDEBOARD

Ref. 346: 158cmW x 32cmD x 92cmH Finished in Mahogany (M) Inlaid with Rosewood



#### **3 DOOR COMMODE**

Ref. 347: 129cmW x 46cmD x 94cmH Finished in Mahogany (M) Inlaid with Rosewood





#### 2 DRAWER CHEST

Ref. 344: 112cmW x 46cmD x 86cmH Finished in Mahogany (M) Inlaid with Rosewood



#### GEORGE II INLAID COFFEE TABLES

Ref. 282: 107cmW x 107cmD x 51cmH
Ref. 296: 117cmW x 61cmD x 51cmH
Finished in Mahogany (M) or Walnut (W) Inlaid with
Ebony and Rosewood





#### GEORGE II INLAID CONSOLE

Ref. 291: 168cmW x 43cmD x 74cmH Finished in Mahogany (M) or Walnut (W) Inlaid with Ebony and Rosewood





#### **2 DRAWER CONSOLE**

Ref. 343: 160cmW x 50cmD x 84cmH Finished in Mahogany (M) Inlaid with Rosewood