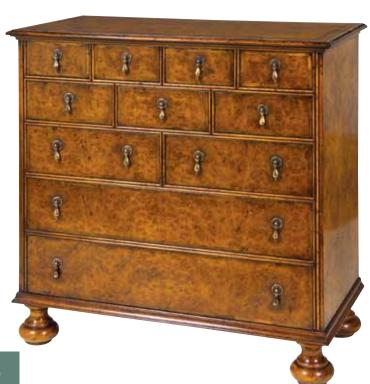

# Contents

| Index                             | 1       |
|-----------------------------------|---------|
| Finishes                          | 2       |
| Chests of Drawers                 | 3 - 8   |
| Seymour Collection                | 9 - 10  |
| Dining Tables & Chairs            | 11 - 14 |
| Study Furniture                   | 15 - 19 |
| Sideboards & Bookcases            | 19 - 24 |
| Lowboys, Servers & Console Tables | 25 - 28 |
| Coffee & Occasional Tables        | 29 - 32 |
| Audio & Video Cabinets            | 33 - 34 |
| Transitional Designs              | 35 - 37 |