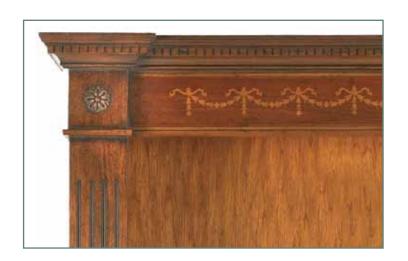

in Mahogany (M) or Walnut (W)



Ref. 358: 113cmW x 41cmD x 211cmH Finished in Mahogany (M) with Satinwood Inlay



#### CONWAY BREAKFRONT SIDEBOARD

Ref. QA78: 112cmW x 32cmD x 90cmH Finished in Mahogany (M), Walnut (W) or Yew (Y)

#### CONWAY BREAKFRONT OPEN BOOKCASE

Ref. QA60: 112cmW x 32cmD x 90cmH Finished in Mahogany (M), Walnut (W) or Yew (Y)





#### **CURVED OPEN BOOKCASE**

Ref. 204: 108cmW x 28cmD x 89cmH Finished in Mahogany (M) or Walnut (W)

#### LARGE OPEN BREAKFRONT BOOKCASE

Ref. 309: 161cmW x 36cmD x 206cmH
Finished in Mahogany (M), Walnut (W) or
Yew (Y) Other sizes available upon request.
Assembled in 4 sections







#### ARCHITECTURAL OPEN BOOKCASE

Ref. 308: 109cmW x 37cmD x 206cmH
Finished in Mahogany (M), Walnut (W) or Yew (Y)
Other sizes available upon request





#### TALL GOTHIC 5 SHELF BOOKCASE

Ref. 169 Shown: 100cmW x 35cmD x 213cmH Ref. 240 Low Gothic 3 Shelf Bookcase 100cmW x 35cmD x 115cmH Finished in Mahogany (M) or Walnut (W)

#### **GOTHIC BOOKCASE**

Ref. 168: 60cmW x 35cmD x 213cmH Finished in Mahogany (M) or Walnut (W)



#### Adjustable Shelving



#### LOW BOW BOOKCASE

Ref. 355: 90cmW x 40cmD x 119cmH Finished in Mahogany (M) or Walnut (W)



#### TALL BOW BOOKCASE

Ref. 352: 90cmW x 40cmD x 208cmH Finished in Mahogany (M) or Walnut (W)





# Lowboys, Servers & Console Tables





#### QUEEN ANNE 3 DRAWER LOWBOY

Ref. QA1: 69cmW x 40cmD x 70cmH Finished in Walnut (W)





#### **QUEEN ANNE 4 DRAWER LOWBOY**

Ref. QA3: 76cmW x 46cmD x 78cmH Finished in Walnut (W)







#### **CONSOLE TABLE**

Ref. QA21 Small: 114cmW x 48cmD x 7