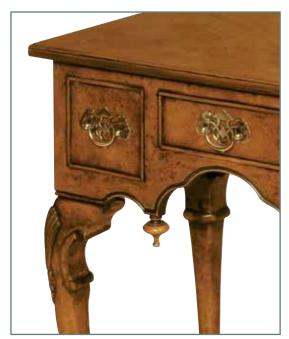

y (M), Walnut (W) or Yew (Y)
Other sizes available upon request





#### TALL GOTHIC 5 SHELF BOOKCASE

Ref. 169 Shown: 100cmW x 35cmD x 213cmH Ref. 240 Low Gothic 3 Shelf Bookcase 100cmW x 35cmD x 115cmH Finished in Mahogany (M) or Walnut (W)

#### **GOTHIC BOOKCASE**

Ref. 168: 60cmW x 35cmD x 213cmH Finished in Mahogany (M) or Walnut (W)



#### Adjustable Shelving



#### LOW BOW BOOKCASE

Ref. 355: 90cmW x 40cmD x 119cmH Finished in Mahogany (M) or Walnut (W)



#### TALL BOW BOOKCASE

Ref. 352: 90cmW x 40cmD x 208cmH Finished in Mahogany (M) or Walnut (W)





# Lowboys, Servers & Console Tables





#### QUEEN ANNE 3 DRAWER LOWBOY

Ref. QA1: 69cmW x 40cmD x 70cmH Finished in Walnut (W)





#### **QUEEN ANNE 4 DRAWER LOWBOY**

Ref. QA3: 76cmW x 46cmD x 78cmH Finished in Walnut (W)







#### **CONSOLE TABLE**

Ref. QA21 Small: 114cmW x 48cmD x 77cmH
Ref. QA22 Large: 145cmW x 48cmD x 77cmH
In Curl Mahogany with Satinwood, Rosewood
and burnt Boxwood Inlay



#### **SUNBURST CONSOLE**

Ref. QA23: 114cmW x 48cmD x 77cmH
Inlaid in burnt Boxwood, Ebony, Burr Oak with
Satinwood Cross Banding





#### **GEORGE III SIDEBOARD**

Ref. 259: 122cmW x 47cmD x 92cmH Finished in Walnut (W) Inlaid with Satinwood, Boxwood and Ebony

#### **GEORGIAN SIDEBOARD**

Ref. 188: 170cmW x 66cmD x 91cmH Finished in Mahogany (M) Walnut (W)



#### **QUEEN ANNE SIDEBOARD**

Ref. QA16: 168cmW x 51cmD x 81cmH Finished in Walnut

#### **GEORGE II SOFA TABLE**

Ref. 317: 151cmW x 46cmD x 77cmH Finished in Curl Mahogany with Satinwood Cross Banding





#### **SERPENTINE CONSOLE**

Ref. 230: 162cmW