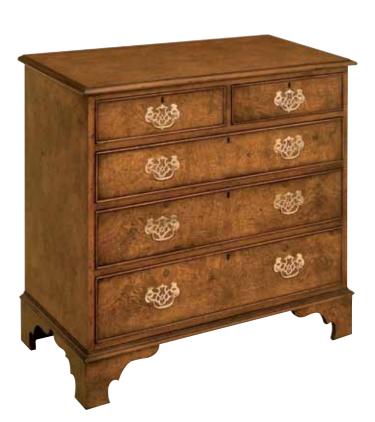

earance.

#### Woods

Walnut (W)



Mahogany (M)

Figured Oak (O)

Yew (Y)

#### Leather

The leather in our desks and writing bureaus is 'Sheepskin Skiver' that may have naturally occurring blemishes. Our leather is coloured, antiqued and inlaid with Gold leaf entirely by hand giving each piece its unique quality and appearence.

Olive



Havana

Plum

Gold

## Chests Of Drawers



#### WILLIAM & MARY 5 DRAWER CHEST

Ref. 276: 123cmW x 55cmD x 107cmH Finished in Walnut (W)



#### LINDFIELD SERPENTINE CHEST

Ref. 274: 71cmW x 43cmD x 82cmH Finished in Mahogany (M) or Walnut (W)



#### **3 DRAWER CONCAVE CHEST**

Ref. 284: 66cmW x 50cmD x 76cmH Finished in Mahogany (M) or Walnut (W)

#### 4 DRAWER CHEST WITH SLIDE

Ref. QA6: 66cmW x 39cmD x 76cmH Finished in Mahogany (M) or Walnut (W)







#### **BACHELOR CHEST**

Ref. QA15: 86cmW x 46cmD x 86cmH Finished in Mahogany (M) or Walnut (W)



Ref. QA8: 67cmW x 36cmD x 60cmH Finished in Mahogany (M) or Walnut (W)





#### **INLAID WESTBOURNE CHEST**

Ref. 200: 85cmW x 45cmD x 86cmH Finished in Mahogany (M) Inlaid with Boxwood



#### 7 DRAWER CHEST

Ref. 198: 104cmW x 50cmD x 91cmH Finished in Walnut (W)

#### 11 DRAWER CHEST

Ref. 199: 111cmW x 56cmD x 113cm Finished in Walnut (W)





#### **5 DRAWER CHEST**

Ref. 354: 109cmW x 57cmD x 108cmH Finished in Mahogany (M)







#### 10 DRAWER CHEST

Ref. 318: 108cmW x 48cmD x 102cmH Finished in Walnut (W)



#### **ALBOURNE CONCAVE INLAID CHEST**

Ref. 254: 111cmW x 44cmD x 99cmH Finished in Walnut (W) Inlaid with Boxwood

#### **MARESFIELD CHEST**

Ref. 205: 108cmW x 55cmD x 1