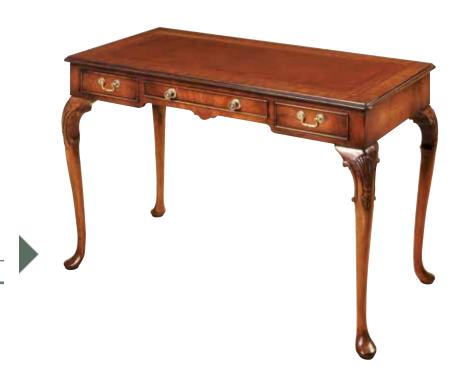

x 97cmH Ref. C2 Carver: 60cmW x 48cmD x 97cmH Finished in Mahogany (M) or Walnut (W)





### CHIPPENDALE SIDE CHAIR & CARVER

Ref. S3 Side Chair: 52cmW x 44cmD x 97cmH Ref. C3 Carver: 56cmW x 44cmD x 97cmH Finished in Mahogany (M) or Walnut (W)



## HEPPLEWHITE SIDE CHAIR & CARVER

Ref. S4 Side Chair: 57cmW x 50cmD x 97cmH Ref. C4 Carver: 60cmW x 50cmD x 97cmH Finished in Mahogany (M) or Walnut (W)





# Study Furniture





#### WINDSOR SECRETARY

Ref. 211: 91cmW x 53cmD x 215cmH Finished in Mahogany (M) or Walnut (W) or Yew (Y) Shown



#### BUREAUS

Finished in Mahogany (M) or Walnut (W)

Ref. QA10 Large Bureau: (shown)
81cmW x 49cmD x 96cmH
Ref. QA9 Ladies Bureau: 55cmW x 49cmD x 96cmH



#### QUEEN ANNE DESK

Ref. 202: 111cmW x 55cmD x 76cmH Finished in Mahogany (M) or Walnut (W)





#### **BURWASH DESK**

Ref. 255: 148cmW x 79cmD x 77cmH Finished in Mahogany (M) or Walnut with cross banding and inlaid with Ebony and Boxwood

#### KIDNEY DESK

Ref. 167: 148cmW x 79cmD x 77cmH
Finished in Mahogany (M) or Walnut with cross banding and inlaid with Ebony and Boxwood





#### PEDESTAL DESK

Available in Following Sizes Ref. QA39: 152cmW x 91cmD x 80cmH 2 Filing Drawers & 2 Secretary Slides Ref. QA74: 137cmW x 69cmD x 78cmH Ref. 124: 122cmW x 61cmD x 78cmH 1 Filing Drawer in right hand Pedestal and

Drawers in left hand. Variations available.

Finished in Mahogany (M) or Walnut (W)







#### **COMPUTER DESK**

Available in Following Sizes Ref.QA40:152cmW x 91cmD x 80cmH Ref.QA75:137cmW x 69cmD x 78cmH Standard Spec. with Keyboard Drawer, Tower Cupboard right & Drawers