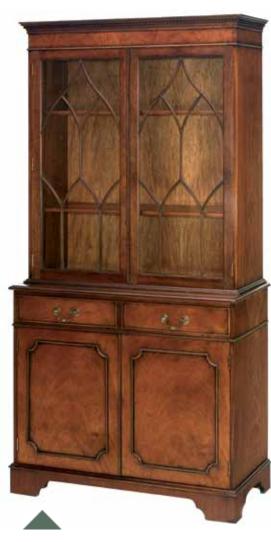

# Contents

| Index                             | 1       |
|-----------------------------------|---------|
| Finishes                          | 2       |
| Chests of Drawers                 | 3 - 8   |
| Seymour Collection                | 9 - 10  |
| Dining Tables & Chairs            | 11 - 14 |
| Study Furniture                   | 15 - 19 |
| Sideboards & Bookcases            | 19 - 24 |
| Lowboys, Servers & Console Tables | 25 - 28 |
| Coffee & Occasional Tables        | 29 - 32 |
| Audio & Video Cabinets            | 33 - 34 |
| Transitional Designs              | 35 - 37 |