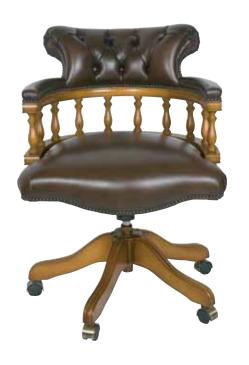

oxwood





#### PEDESTAL DESK

Available in Following Sizes Ref. QA39: 152cmW x 91cmD x 80cmH 2 Filing Drawers & 2 Secretary Slides Ref. QA74: 137cmW x 69cmD x 78cmH Ref. 124: 122cmW x 61cmD x 78cmH 1 Filing Drawer in right hand Pedestal and

Drawers in left hand. Variations available.

Finished in Mahogany (M) or Walnut (W)







#### **COMPUTER DESK**

Available in Following Sizes Ref.QA40:152cmW x 91cmD x 80cmH Ref.QA75:137cmW x 69cmD x 78cmH Standard Spec. with Keyboard Drawer, Tower Cupboard right & Drawers on the left Cable Port as required. Variations available. Finished in Mahogany (M) or Walnut (W)





#### **FILING CABINETS**

Ref. OF2: 2Drawer 50cmW x 60cmD x 78cmH Ref. OF3: 3Drawer 50cmW x 60cmD x 110cmH Finished in Mahogany (M) or Walnut (W) with Leathered or Veneered Top



#### **CAPTAIN CHAIR**

Ref. CA1: Button Seat
Ref CA2: Plain Seat (Shown)
52cmW x 60cmD
Available in Havana, Plum, Gold and Olive Leathers







Gas Lift

#### **COURT CHAIR**

Ref. CT1: Button Seat
Ref. CT2: Plain Seat (Shown)
62cmW x 54cmD
Available in Havana, Plum, Gold and Olive
Leathers





#### **GAINSBOROUGH CHAIR**

Ref. GA1 : Button Seat Ref. GA2: Plain Seat (Shown) 69cmW x 59cmD Available in Havana, Plum, Gold and Olive Leathers



Ref. EX1: Button Seat (Shown)
Ref.EX2: Plain Seat
80cmW x 77cmD
Available in Havana, Plum, Gold and Olive
Leathers



## Sideboards & Bookcases



#### GEORGE II INLAID CORNER CABINET

Ref. 233: 99cmW x 52cmD x 222cmH Finished in Mahogany (M) or Walnut (W) with Satinwood Crossbanding

#### OXFORD 2 DOOR BOOKCASE WITH PEDIMENT

Ref. QA51: 101cmW x 4