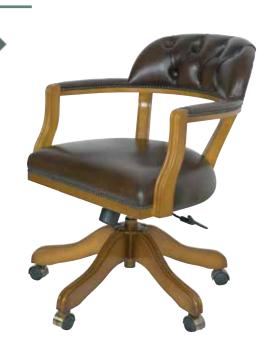

# Contents

| Index                             | 1       |
|-----------------------------------|---------|
| Finishes                          | 2       |
| Chests of Drawers                 | 3 - 8   |
| Seymour Collection                | 9 - 10  |
| Dining Tables & Chairs            | 11 - 14 |
| Study Furniture                   | 15 - 19 |
| Sideboards & Bookcases            | 19 - 24 |
| Lowboys, Servers & Console Tables | 25 - 28 |
| Coffee & Occasional Tables        | 29 - 32 |
| Audio & Video Cabinets            | 33 - 34 |
| Transitional Designs              | 35 - 37 |