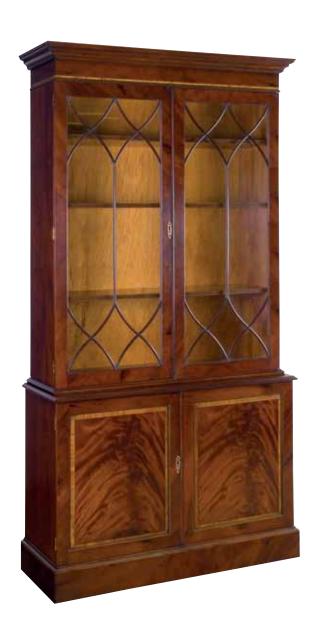

# Contents

| Index                             | 1       |
|-----------------------------------|---------|
| Finishes                          | 2       |
| Chests of Drawers                 | 3 - 8   |
| Seymour Collection                | 9 - 10  |
| Dining Tables & Chairs            | 11 - 14 |
| Study Furniture                   | 15 - 19 |
| Sideboards & Bookcases            | 19 - 24 |
| Lowboys, Servers & Console Tables | 25 - 28 |
| Coffee & Occasional Tables        | 29 - 32 |
| Audio & Video Cabinets            | 33 - 34 |
| Transitional Designs              | 35 - 37 |