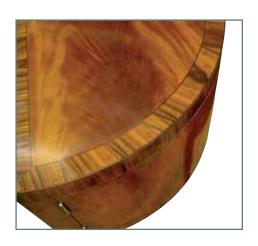

(M) or Walnut (W)







#### ARCHITECTURAL TV BOOKCASE

Ref. 308TV: 109cmW x 45cmD x 206cmH
Internal Depth 36cm
Finished in Mahogany (M) or Walnut (W)

# Transitional Designs



#### **CHEST ON LEGS**

Ref. 292: 92cmW x 57cmD x 89cmH Finished in Satinwood (S) Inlaid with Rosewood



Ref. 342: 122cmW x 38cmD x 104cmH Finished in Satinwood (S) Inlaid with Rosewood





Ref. 345: 122cmW x 38cmD x 104cmH Finished in Mahogany (M) Inlaid with Rosewood



#### DOUBLE

#### **BOWFRONT CONSOLE**

Ref. 341: 127cmW x 36cmD x 105cmH Finished in Mahogany (M) Inlaid with Rosewood





#### 4 DOOR BREAKFRONT SIDEBOARD

Ref. 346: 158cmW x 32cmD x 92cmH Finished in Mahogany (M) Inlaid with Rosewood



#### **3 DOOR COMMODE**

Ref. 347: 129cmW x 46cmD x 94cmH Finished in Mahogany (M) Inlaid with Rosewood





#### 2 DRAWER CHEST

Ref. 344: 112cmW x 46cmD x 86cmH Finished in Mahogany (M) Inlaid with Rosewood



#### GEORGE II INLAID COFFEE TABLES

Ref. 282: 107cmW x 107cmD x 51cmH
Ref. 296: 117cmW x 61cmD x 51cmH
Finished in Mahogany (M) or Walnut (W) Inlaid with
Ebony and Rosewood





#### GEORGE II INLAID CONSOLE

Ref. 291: 168cmW x 43cmD x 74cmH Finished in Mahogany (M) or Walnut (W) Inlaid with Ebony and Rosewood





#### **2 DRAWER CONSOLE**

Ref. 343: 160cmW x 50cmD x 84cmH Finished in Mahogany (M) Inlaid with Rosewood