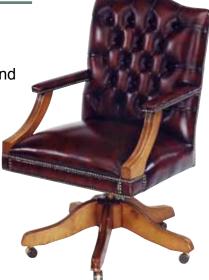

available. Finished in Mahogany (M) or Walnut (W)





#### **FILING CABINETS**

Ref. OF2: 2Drawer 50cmW x 60cmD x 78cmH Ref. OF3: 3Drawer 50cmW x 60cmD x 110cmH Finished in Mahogany (M) or Walnut (W) with Leathered or Veneered Top



#### **CAPTAIN CHAIR**

Ref. CA1: Button Seat
Ref CA2: Plain Seat (Shown)
52cmW x 60cmD
Available in Havana, Plum, Gold and Olive Leathers







Gas Lift

#### **COURT CHAIR**

Ref. CT1: Button Seat
Ref. CT2: Plain Seat (Shown)
62cmW x 54cmD
Available in Havana, Plum, Gold and Olive
Leathers





#### **GAINSBOROUGH CHAIR**

Ref. GA1 : Button Seat Ref. GA2: Plain Seat (Shown) 69cmW x 59cmD Available in Havana, Plum, Gold and Olive Leathers



Ref. EX1: Button Seat (Shown)
Ref.EX2: Plain Seat
80cmW x 77cmD
Available in Havana, Plum, Gold and Olive
Leathers



## Sideboards & Bookcases



#### GEORGE II INLAID CORNER CABINET

Ref. 233: 99cmW x 52cmD x 222cmH Finished in Mahogany (M) or Walnut (W) with Satinwood Crossbanding

#### OXFORD 2 DOOR BOOKCASE WITH PEDIMENT

Ref. QA51: 101cmW x 40cmD x 198cmH
Pediment Optional
Finished in Mahogany (M) or Walnut (W)



#### **CORNER CABINET**

Ref. QA37: 75cmW x 48cmD x 198cmH Finished in Mahogany (M) or Walnut (W)





#### BREAKFRONT BOOKCASE

Ref. QA24: 212cmW x 51cmD x 217cmH Ref. QA35: 175cmW x 43cmD x 196cmH Finished in Mahogany (M) or Walnut (W)





#### CHARTWELL BREAKFRONT BOOKCASE

Ref. 226: 213cmW x 50cmD x 236cmH Finished in Mahogany (M) or Walnut (W). Also available as a sideboard with or without drawers







#### STRAIGHTFRONT SIDEBOARDS

Ref.151 4Door: 198cmW x 37cmD x 85cmH Ref.152 3