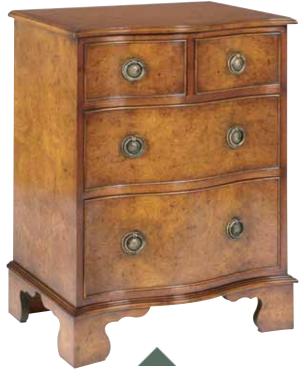

we antique and distress each piece of furniture to give an appearance of age, as in a genuine antique. This is carried out by individual craftsmen and therefore may vary slightly from piece to piece. The woods and veneers used are natural products and may have naturally occuring blemishes which enchance the antique appearance.

#### Woods

Walnut (W)



Mahogany (M)

Figured Oak (O)

Yew (Y)

#### Leather

The leather in our desks and writing bureaus is 'Sheepskin Skiver' that may have naturally occurring blemishes. Our leather is coloured, antiqued and inlaid with Gold leaf entirely by hand giving each piece its unique quality and appearence.

Olive



Havana

Plum

Gold

## Chests Of Drawers



#### WILLIAM & MARY 5 DRAWER CHEST

Ref. 276: 123cmW x 55cmD x 107cmH Finished in Walnut (W)



#### LINDFIELD SERPENTINE CHEST

Ref. 274: 71cmW x 43cmD x 82cmH Finished in Mahogany (M) or Walnut (W)



#### **3 DRAWER CONCAVE CHEST**

Ref. 284: 66cmW x 50cmD x 76cmH Finished in Mahogany (M) or Walnut (W)

#### 4 DRAWER CHEST WITH SLIDE

Ref. QA6: 66cmW x 39cmD x 76cmH Finished in Mahogany (M) or Walnut (W)







#### **BACHELOR CHEST**

Ref. QA15: 86cmW x 46cmD x 86cmH Finished in Mahogany (M) or Walnut (W)



Ref. QA8: 67cmW x 36cmD x 60cmH Finished in Mahogany (M) or Walnut (W)





#### **INLAID WESTBOURNE CHEST**

Ref. 200: 85cmW x 45cmD x 86cmH Finished in Mahogany (M) Inlaid with Boxwood



#### 7 DRAWER CHEST

Ref. 198: 104cmW x 50cmD x 91cmH Finished in Walnut (W)

#### 11 DRAWER CHEST

Ref. 199: 111cmW x 56cmD x 113cm Finished in Walnut (W)





#### **5 DRAWER CHEST**