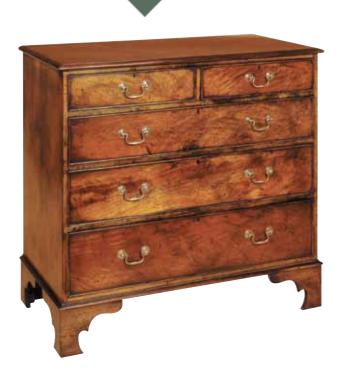

## Index

|              | DESCRIPTION                                                                                                                                                                                                                                                                                                                                                                                                                                                                                                                                                                                                                                                                                                                                                                                                                                                                                                                                                                                                                                                                                                                                                                                                                                                                                                                                                                                                                                                                                                                                                                                                                                                                                                                                                                                                                                                                                                                                                                                                                                                                                                                    |    |     | 4077777.5  | DECODINE                                 |     | D        |
|--------------|--------------------------------------------------------------------------------------------------------------------------------------------------------------------------------------------------------------------------------------------------------------------------------------------------------------------------------------------------------------------------------------------------------------------------------------------------------------------------------------------------------------------------------------------------------------------------------------------------------------------------------------------------------------------------------------------------------------------------------------------------------------------------------------------------------------------------------------------------------------------------------------------------------------------------------------------------------------------------------------------------------------------------------------------------------------------------------------------------------------------------------------------------------------------------------------------------------------------------------------------------------------------------------------------------------------------------------------------------------------------------------------------------------------------------------------------------------------------------------------------------------------------------------------------------------------------------------------------------------------------------------------------------------------------------------------------------------------------------------------------------------------------------------------------------------------------------------------------------------------------------------------------------------------------------------------------------------------------------------------------------------------------------------------------------------------------------------------------------------------------------------|----|-----|------------|------------------------------------------|-----|----------|
| TEM          | DESCRIPTION                                                                                                                                                                                                                                                                                                                                                                                                                                                                                                                                                                                                                                                                                                                                                                                                                                                                                                                                                                                                                                                                                                                                                                                                                                                                                                                                                                                                                                                                                                                                                                                                                                                                                                                                                                                                                                                                                                                                                                                                                                                                                                                    |    |     | 13ITEM     | DESCRIPTION 7 Drawer Chapt               |     | P        |
| P            | Laddan Daala Oanaan                                                                                                                                                                                                                                                                                                                                                                                                                                                                                                                                                                                                                                                                                                                                                                                                                                                                                                                                                                                                                                                                                                                                                                                                                                                                                                                                                                                                                                                                                                                                                                                                                                                                                                                                                                                                                                                                                                                                                                                                                                                                                                            | 10 |     | 198        | 7 Drawer Chest                           |     | 5        |
| C1           | Ladder Back Carver                                                                                                                                                                                                                                                                                                                                                                                                                                                                                                                                                                                                                                                                                                                                                                                                                                                                                                                                                                                                                                                                                                                                                                                                                                                                                                                                                                                                                                                                                                                                                                                                                                                                                                                                                                                                                                                                                                                                                                                                                                                                                                             | 13 | 40  | 199        | 11 Drawer Chest                          |     | 5        |
| S1           | Ladder Back Side Chair                                                                                                                                                                                                                                                                                                                                                                                                                                                                                                                                                                                                                                                                                                                                                                                                                                                                                                                                                                                                                                                                                                                                                                                                                                                                                                                                                                                                                                                                                                                                                                                                                                                                                                                                                                                                                                                                                                                                                                                                                                                                                                         | 10 | 13  | 200        | Inlaid Westbourne Chest                  |     |          |
| C2           | Shield Back Carver                                                                                                                                                                                                                                                                                                                                                                                                                                                                                                                                                                                                                                                                                                                                                                                                                                                                                                                                                                                                                                                                                                                                                                                                                                                                                                                                                                                                                                                                                                                                                                                                                                                                                                                                                                                                                                                                                                                                                                                                                                                                                                             | 13 | 4.0 | 5          |                                          |     |          |
| S2           | Shield Back Side Chair                                                                                                                                                                                                                                                                                                                                                                                                                                                                                                                                                                                                                                                                                                                                                                                                                                                                                                                                                                                                                                                                                                                                                                                                                                                                                                                                                                                                                                                                                                                                                                                                                                                                                                                                                                                                                                                                                                                                                                                                                                                                                                         |    | 13  | 201        | Grand Console                            | 1.0 | 28       |
| C3           | Chippendale Carver                                                                                                                                                                                                                                                                                                                                                                                                                                                                                                                                                                                                                                                                                                                                                                                                                                                                                                                                                                                                                                                                                                                                                                                                                                                                                                                                                                                                                                                                                                                                                                                                                                                                                                                                                                                                                                                                                                                                                                                                                                                                                                             | 14 |     | 202        | Queen Anne Desk                          | 16  |          |
| S3           | Chippendale Side Chair                                                                                                                                                                                                                                                                                                                                                                                                                                                                                                                                                                                                                                                                                                                                                                                                                                                                                                                                                                                                                                                                                                                                                                                                                                                                                                                                                                                                                                                                                                                                                                                                                                                                                                                                                                                                                                                                                                                                                                                                                                                                                                         |    | 14  | 204        | Curved Open Bookcase                     |     | 22       |
| C4           | The second secon | 4  |     | 205        | Maresfield Chest                         |     | 7        |
| S4           | Hepplewhite Side Chair                                                                                                                                                                                                                                                                                                                                                                                                                                                                                                                                                                                                                                                                                                                                                                                                                                                                                                                                                                                                                                                                                                                                                                                                                                                                                                                                                                                                                                                                                                                                                                                                                                                                                                                                                                                                                                                                                                                                                                                                                                                                                                         |    | 14  | 211        | Windsor Slant Front Secretary            | 15  |          |
| CA1          | Captain Chair (Button Seat)                                                                                                                                                                                                                                                                                                                                                                                                                                                                                                                                                                                                                                                                                                                                                                                                                                                                                                                                                                                                                                                                                                                                                                                                                                                                                                                                                                                                                                                                                                                                                                                                                                                                                                                                                                                                                                                                                                                                                                                                                                                                                                    | 8  |     | 212        | Salisbury Concave Chest                  |     |          |
| CA2          | Captain Chair (Plain Seat)                                                                                                                                                                                                                                                                                                                                                                                                                                                                                                                                                                                                                                                                                                                                                                                                                                                                                                                                                                                                                                                                                                                                                                                                                                                                                                                                                                                                                                                                                                                                                                                                                                                                                                                                                                                                                                                                                                                                                                                                                                                                                                     | 18 |     | 7          |                                          |     |          |
| CT1          | Court Chair (Button Seat)                                                                                                                                                                                                                                                                                                                                                                                                                                                                                                                                                                                                                                                                                                                                                                                                                                                                                                                                                                                                                                                                                                                                                                                                                                                                                                                                                                                                                                                                                                                                                                                                                                                                                                                                                                                                                                                                                                                                                                                                                                                                                                      |    | 18  | 214        | Mayfield Serpentine Chest                |     | 7        |
| CT2          | Court Chair (Plain Seat)                                                                                                                                                                                                                                                                                                                                                                                                                                                                                                                                                                                                                                                                                                                                                                                                                                                                                                                                                                                                                                                                                                                                                                                                                                                                                                                                                                                                                                                                                                                                                                                                                                                                                                                                                                                                                                                                                                                                                                                                                                                                                                       |    | 18  | 223        | Eastbourne 3 Door Commode                | 28  |          |
| EX1          | Executive Chair (Button Seat)                                                                                                                                                                                                                                                                                                                                                                                                                                                                                                                                                                                                                                                                                                                                                                                                                                                                                                                                                                                                                                                                                                                                                                                                                                                                                                                                                                                                                                                                                                                                                                                                                                                                                                                                                                                                                                                                                                                                                                                                                                                                                                  | 8  |     | 224        | Brighton End Table                       | 29  |          |
| EX2          | Executive Chair(Plain Seat)                                                                                                                                                                                                                                                                                                                                                                                                                                                                                                                                                                                                                                                                                                                                                                                                                                                                                                                                                                                                                                                                                                                                                                                                                                                                                                                                                                                                                                                                                                                                                                                                                                                                                                                                                                                                                                                                                                                                                                                                                                                                                                    | 18 |     | 226        | Chartwell Breakfront Bookcase            |     | 20       |
| GA1          | Gainsborough Chair (Button Seat)                                                                                                                                                                                                                                                                                                                                                                                                                                                                                                                                                                                                                                                                                                                                                                                                                                                                                                                                                                                                                                                                                                                                                                                                                                                                                                                                                                                                                                                                                                                                                                                                                                                                                                                                                                                                                                                                                                                                                                                                                                                                                               |    | 18  | 230        | Serpentine Console                       | 28  |          |
| GA2          | Gainsborough Chair (Plain Seat)                                                                                                                                                                                                                                                                                                                                                                                                                                                                                                                                                                                                                                                                                                                                                                                                                                                                                                                                                                                                                                                                                                                                                                                                                                                                                                                                                                                                                                                                                                                                                                                                                                                                                                                                                                                                                                                                                                                                                                                                                                                                                                |    | 18  | 233        | George II Inlaid Corner Cabinet          |     | 19       |
| OF2          | 2 Drawer Filing Cabinet                                                                                                                                                                                                                                                                                                                                                                                                                                                                                                                                                                                                                                                                                                                                                                                                                                                                                                                                                                                                                                                                                                                                                                                                                                                                                                                                                                                                                                                                                                                                                                                                                                                                                                                                                                                                                                                                                                                                                                                                                                                                                                        |    | 17  | 236        | Wine Table                               |     | 31       |
| OF3          | 3 Drawer Filing Cabinet                                                                                                                                                                                                                                                                                                                                                                                                                                                                                                                                                                                                                                                                                                                                                                                                                                                                                                                                                                                                                                                                                                                                                                                                                                                                                                                                                                                                                                                                                                                                                                                                                                                                                                                                                                                                                                                                                                                                                                                                                                                                                                        |    | 17  | 240        |                                          | 24  |          |
| QA1          | Queen Anne 3 Drawer Lowboy                                                                                                                                                                                                                                                                                                                                                                                                                                                                                                                                                                                                                                                                                                                                                                                                                                                                                                                                                                                                                                                                                                                                                                                                                                                                                                                                                                                                                                                                                                                                                                                                                                                                                                                                                                                                                                                                                                                                                                                                                                                                                                     |    | 25  | 241        | Regency Coffee Table                     |     | 31       |
| QA3          | Queen Anne 4 Drawer Lowboy                                                                                                                                                                                                                                                                                                                                                                                                                                                                                                                                                                                                                                                                                                                                                                                                                                                                                                                                                                                                                                                                                                                                                                                                                                                                                                                                                                                                                                                                                                                                                                                                                                                                                                                                                                                                                                                                                                                                                                                                                                                                                                     |    | 25  | 242        | Regency End Table                        | 31  | 01       |
| QA6          | 4 Drawer Chest With Slide                                                                                                                                                                                                                                                                                                                                                                                                                                                                                                                                                                                                                                                                                                                                                                                                                                                                                                                                                                                                                                                                                                                                                                                                                                                                                                                                                                                                                                                                                                                                                                                                                                                                                                                                                                                                                                                                                                                                                                                                                                                                                                      |    | 4   | 243        | Regency Nest of Tables                   | 01  | 32       |
| QA8          | 4 Drawer Chest                                                                                                                                                                                                                                                                                                                                                                                                                                                                                                                                                                                                                                                                                                                                                                                                                                                                                                                                                                                                                                                                                                                                                                                                                                                                                                                                                                                                                                                                                                                                                                                                                                                                                                                                                                                                                                                                                                                                                                                                                                                                                                                 |    | 4   | 244        | 3 Part Inlaid Nest                       |     | 32       |
| QA9          | Ladies Bureau                                                                                                                                                                                                                                                                                                                                                                                                                                                                                                                                                                                                                                                                                                                                                                                                                                                                                                                                                                                                                                                                                                                                                                                                                                                                                                                                                                                                                                                                                                                                                                                                                                                                                                                                                                                                                                                                                                                                                                                                                                                                                                                  |    | 15  | 245        | 4 Part Inlaid Nest                       |     | 32       |
|              |                                                                                                                                                                                                                                                                                                                                                                                                                                                                                                                                                                                                                                                                                                                                                                                                                                                                                                                                                                                                                                                                                                                                                                                                                                                                                                                                                                                                                                                                                                                                                                                                                                                                                                                                                                                                                                                                                                                                                                                                                                                                                                                                |    | 15  | 245<br>251 |                                          |     | 32<br>12 |
| QA10         | Large Bureau                                                                                                                                                                                                                                                                                                                                                                                                                                                                                                                                                                                                                                                                                                                                                                                                                                                                                                                                                                                                                                                                                                                                                                                                                                                                                                                                                                                                                                                                                                                                                                                                                                                                                                                                                                                                                                                                                                                                                                                                                                                                                                                   |    |     |            | Single Leaf Inlaid Dining Table          | 10  | 12       |
| QA14         | Linen Press                                                                                                                                                                                                                                                                                                                                                                                                                                                                                                                                                                                                                                                                                                                                                                                                                                                                                                                                                                                                                                                                                                                                                                                                                                                                                                                                                                                                                                                                                                                                                                                                                                                                                                                                                                                                                                                                                                                                                                                                                                                                                                                    |    | 8   | 252        | ĕ                                        | 12  | -        |
| QA15         | Bachelor Chest                                                                                                                                                                                                                                                                                                                                                                                                                                                                                                                                                                                                                                                                                                                                                                                                                                                                                                                                                                                                                                                                                                                                                                                                                                                                                                                                                                                                                                                                                                                                                                                                                                                                                                                                                                                                                                                                                                                                                                                                                                                                                                                 |    | 4   | 254        | Albourne Concave Inlaid Chest            |     | 7        |
| QA16         | Queen Anne Sideboard                                                                                                                                                                                                                                                                                                                                                                                                                                                                                                                                                                                                                                                                                                                                                                                                                                                                                                                                                                                                                                                                                                                                                                                                                                                                                                                                                                                                                                                                                                                                                                                                                                                                                                                                                                                                                                                                                                                                                                                                                                                                                                           |    | 27  | 255        | Burwash Desk                             |     | 16       |
| QA21         | Console Table                                                                                                                                                                                                                                                                                                                                                                                                                                                                                                                                                                                                                                                                                                                                                                                                                                                                                                                                                                                                                                                                                                                                                                                                                                                                                                                                                                                                                                                                                                                                                                                                                                                                                                                                                                                                                                                                                                                                                                                                                                                                                                                  |    | 26  | 259        | George III Sideboard                     |     | 27       |
| QA22         | Console Table                                                                                                                                                                                                                                                                                                                                                                                                                                                                                                                                                                                                                                                                                                                                                                                                                                                                                                                                                                                                                                                                                                                                                                                                                                                                                                                                                                                                                                                                                                                                                                                                                                                                                                                                                                                                                                                                                                                                                                                                                                                                                                                  |    | 26  | 263        | Ripley Coffee Table, 2 Drawers           |     | 30       |
| QA23         | Sunburst Console                                                                                                                                                                                                                                                                                                                                                                                                                                                                                                                                                                                                                                                                                                                                                                                                                                                                                                                                                                                                                                                                                                                                                                                                                                                                                                                                                                                                                                                                                                                                                                                                                                                                                                                                                                                                                                                                                                                                                                                                                                                                                                               |    | 26  | 270        | 9                                        | 26  |          |
| QA24         | 7' Breakfront Bookcase                                                                                                                                                                                                                                                                                                                                                                                                                                                                                                                                                                                                                                                                                                                                                                                                                                                                                                                                                                                                                                                                                                                                                                                                                                                                                                                                                                                                                                                                                                                                                                                                                                                                                                                                                                                                                                                                                                                                                                                                                                                                                                         |    | 20  | 271        | George IV Chest                          |     | 28       |
| QA27         | Chest on Chest                                                                                                                                                                                                                                                                                                                                                                                                                                                                                                                                                                                                                                                                                                                                                                                                                                                                                                                                                                                                                                                                                                                                                                                                                                                                                                                                                                                                                                                                                                                                                                                                                                                                                                                                                                                                                                                                                                                                                                                                                                                                                                                 |    | 8   | 274        | Lindfield Serpentine Chest               |     | 3        |
| QA31         | Bentley Tallboy                                                                                                                                                                                                                                                                                                                                                                                                                                                                                                                                                                                                                                                                                                                                                                                                                                                                                                                                                                                                                                                                                                                                                                                                                                                                                                                                                                                                                                                                                                                                                                                                                                                                                                                                                                                                                                                                                                                                                                                                                                                                                                                |    | 8   | 276        | William & Mary 5 Drawer Chest            |     | 3        |
| QA35         | 6' Breakfront Bookcase                                                                                                                                                                                                                                                                                                                                                                                                                                                                                                                                                                                                                                                                                                                                                                                                                                                                                                                                                                                                                                                                                                                                                                                                                                                                                                                                                                                                                                                                                                                                                                                                                                                                                                                                                                                                                                                                                                                                                                                                                                                                                                         |    | 20  | 279        | George IV Breakfast Table                |     | 11       |
| QA36         | William & Mary Cellerette                                                                                                                                                                                                                                                                                                                                                                                                                                                                                                                                                                                                                                                                                                                                                                                                                                                                                                                                                                                                                                                                                                                                                                                                                                                                                                                                                                                                                                                                                                                                                                                                                                                                                                                                                                                                                                                                                                                                                                                                                                                                                                      |    |     | 279L       | George IV Breakfast Table                |     | 11       |
| 33           | •                                                                                                                                                                                                                                                                                                                                                                                                                                                                                                                                                                                                                                                                                                                                                                                                                                                                                                                                                                                                                                                                                                                                                                                                                                                                                                                                                                                                                                                                                                                                                                                                                                                                                                                                                                                                                                                                                                                                                                                                                                                                                                                              |    |     | 282        | George II Inlaid Coffee Table            | 37  |          |
| QA37         | Corner Cabinet                                                                                                                                                                                                                                                                                                                                                                                                                                                                                                                                                                                                                                                                                                                                                                                                                                                                                                                                                                                                                                                                                                                                                                                                                                                                                                                                                                                                                                                                                                                                                                                                                                                                                                                                                                                                                                                                                                                                                                                                                                                                                                                 |    | 19  | 284        | 3 Drawer Concave Chest                   |     | 3        |
| QA39         | 5'x3' Partners Desk (Standard)                                                                                                                                                                                                                                                                                                                                                                                                                                                                                                                                                                                                                                                                                                                                                                                                                                                                                                                                                                                                                                                                                                                                                                                                                                                                                                                                                                                                                                                                                                                                                                                                                                                                                                                                                                                                                                                                                                                                                                                                                                                                                                 |    | 17  | 291        | George II Inlaid Console                 |     | 37       |
| QA40         | 5'x3' Partners Desk (Computer)                                                                                                                                                                                                                                                                                                                                                                                                                                                                                                                                                                                                                                                                                                                                                                                                                                                                                                                                                                                                                                                                                                                                                                                                                                                                                                                                                                                                                                                                                                                                                                                                                                                                                                                                                                                                                                                                                                                                                                                                                                                                                                 |    | 17  | 292        | Chest on Legs                            |     | 35       |
| QA45         | 2 Tier Lamp Table with Slide                                                                                                                                                                                                                                                                                                                                                                                                                                                                                                                                                                                                                                                                                                                                                                                                                                                                                                                                                                                                                                                                                                                                                                                                                                                                                                                                                                                                                                                                                                                                                                                                                                                                                                                                                                                                                                                                                                                                                                                                                                                                                                   | 29 |     | 296        | •                                        | 37  |          |
| QA51         | Oxford 2 Door Bookcase                                                                                                                                                                                                                                                                                                                                                                                                                                                                                                                                                                                                                                                                                                                                                                                                                                                                                                                                                                                                                                                                                                                                                                                                                                                                                                                                                                                                                                                                                                                                                                                                                                                                                                                                                                                                                                                                                                                                                                                                                                                                                                         |    | 19  | 299        | Grand Coffee Table                       | 30  |          |
| QA52         | Hi Fi Cabinet                                                                                                                                                                                                                                                                                                                                                                                                                                                                                                                                                                                                                                                                                                                                                                                                                                                                                                                                                                                                                                                                                                                                                                                                                                                                                                                                                                                                                                                                                                                                                                                                                                                                                                                                                                                                                                                                                                                                                                                                                                                                                                                  |    | 33  | 300        | Grand End Table                          |     | 30       |
| QA60         | Conway Breakfront Open Bookcase                                                                                                                                                                                                                                                                                                                                                                                                                                                                                                                                                                                                                                                                                                                                                                                                                                                                                                                                                                                                                                                                                                                                                                                                                                                                                                                                                                                                                                                                                                                                                                                                                                                                                                                                                                                                                                                                                                                                                                                                                                                                                                |    | 22  | 304        | Seymour Cocktail Table, 2 Drawers        |     | 9        |
| QA65         | Single Leaf 'D' End Dining Table                                                                                                                                                                                                                                                                                                                                                                                                                                                                                                                                                                                                                                                                                                                                                                                                                                                                                                                                                                                                                                                                                                                                                                                                                                                                                                                                                                                                                                                                                                                                                                                                                                                                                                                                                                                                                                                                                                                                                                                                                                                                                               |    | 11  | 305        | Seymour Coffee Table, 2 Drawers          |     | 9        |
| QA66         | Twin Leaf 'D' End Dining Table                                                                                                                                                                                                                                                                                                                                                                                                                                                                                                                                                                                                                                                                                                                                                                                                                                                                                                                                                                                                                                                                                                                                                                                                                                                                                                                                                                                                                                                                                                                                                                                                                                                                                                                                                                                                                                                                                                                                                                                                                                                                                                 |    | 11  | 306        | •                                        | 10  | Ü        |
| QA68         | TV/DVD Cabinet                                                                                                                                                                                                                                                                                                                                                                                                                                                                                                                                                                                                                                                                                                                                                                                                                                                                                                                                                                                                                                                                                                                                                                                                                                                                                                                                                                                                                                                                                                                                                                                                                                                                                                                                                                                                                                                                                                                                                                                                                                                                                                                 |    |     | 307        |                                          | 9   |          |
| 33           | 1 V/D V D Cabinet                                                                                                                                                                                                                                                                                                                                                                                                                                                                                                                                                                                                                                                                                                                                                                                                                                                                                                                                                                                                                                                                                                                                                                                                                                                                                                                                                                                                                                                                                                                                                                                                                                                                                                                                                                                                                                                                                                                                                                                                                                                                                                              |    |     | 308        | ,                                        | 23  |          |
| QA73         | Circular Table with Rim                                                                                                                                                                                                                                                                                                                                                                                                                                                                                                                                                                                                                                                                                                                                                                                                                                                                                                                                                                                                                                                                                                                                                                                                                                                                                                                                                                                                                                                                                                                                                                                                                                                                                                                                                                                                                                                                                                                                                                                                                                                                                                        |    | 11  | 308TV      | Architectural TV Bookcase                | 23  | 34       |
| QA73<br>QA74 | Pedestal Desk                                                                                                                                                                                                                                                                                                                                                                                                                                                                                                                                                                                                                                                                                                                                                                                                                                                                                                                                                                                                                                                                                                                                                                                                                                                                                                                                                                                                                                                                                                                                                                                                                                                                                                                                                                                                                                                                                                                                                                                                                                                                                                                  |    | 17  | 309        | Large Open Breakfront Bookcase           |     | 23       |
| QA74<br>QA75 | Computer Desk                                                                                                                                                                                                                                                                                                                                                                                                                                                                                                                                                                                                                                                                                                                                                                                                                                                                                                                                                                                                                                                                                                                                                                                                                                                                                                                                                                                                                                                                                                                                                                                                                                                                                                                                                                                                                                                                                                                                                                                                                                                                                                                  |    | 17  | 309TV      | Breakfront TV Bookcase                   |     | 34       |
|              | •                                                                                                                                                                                                                                                                                                                                                                                                                                                                                                                                                                                                                                                                                                                                                                                                                                                                                                                                                                                                                                                                                                                                                                                                                                                                                                                                                                                                                                                                                                                                                                                                                                                                                                                                                                                                                                                                                                                                                                                                                                                                                                                              |    |     |            |                                          |     |          |
| QA76         | Seymour Console Table                                                                                                                                                                                                                                                                                                                                                                                                                                                                                                                                                                                                                                                                                                                                                                                                                                                                                                                                                                                                                                                                                                                                                                                                                                                                                                                                                                                                                                                                                                                                                                                                                                                                                                                                                                                                                                                                                                                                                                                                                                                                                                          | 00 | 10  | 317        | George II Sofa Table                     |     | 27       |
| QA78         | Conway Breakfront Sideboard                                                                                                                                                                                                                                                                                                                                                                                                                                                                                                                                                                                                                                                                                                                                                                                                                                                                                                                                                                                                                                                                                                                                                                                                                                                                                                                                                                                                                                                                                                                                                                                                                                                                                                                                                                                                                                                                                                                                                                                                                                                                                                    | 22 |     | 318        | 10 Drawer Chest                          | 0   | 6        |
| QA79         | Breakfront Sideboard for TV/DVD & CD                                                                                                                                                                                                                                                                                                                                                                                                                                                                                                                                                                                                                                                                                                                                                                                                                                                                                                                                                                                                                                                                                                                                                                                                                                                                                                                                                                                                                                                                                                                                                                                                                                                                                                                                                                                                                                                                                                                                                                                                                                                                                           | 34 |     | 338        | ,                                        | 9   |          |
| QA82         | Hall Side Table                                                                                                                                                                                                                                                                                                                                                                                                                                                                                                                                                                                                                                                                                                                                                                                                                                                                                                                                                                                                                                                                                                                                                                                                                                                                                                                                                                                                                                                                                                                                                                                                                                                                                                                                                                                                                                                                                                                                                                                                                                                                                                                |    | 32  | 341        | Double Bowfront Console                  |     | 35       |
| QA98         | 2 Tier Lamp Table with Slide                                                                                                                                                                                                                                                                                                                                                                                                                                                                                                                                                                                                                                                                                                                                                                                                                                                                                                                                                                                                                                                                                                                                                                                                                                                                                                                                                                                                                                                                                                                                                                                                                                                                                                                                                                                                                                                                                                                                                                                                                                                                                                   | 29 |     | 342        | 2 Door Cupboard                          |     | 35       |
| QA104        | Hi Fi Cabinet                                                                                                                                                                                                                                                                                                                                                                                                                                                                                                                                                                                                                                                                                                                                                                                                                                                                                                                                                                                                                                                                                                                                                                                                                                                                                                                                                                                                                                                                                                                                                                                                                                                                                                                                                                                                                                                                                                                                                                                                                                                                                                                  |    | 33  | 343        |                                          | 37  |          |
| 124          | Pedestal Desk                                                                                                                                                                                                                                                                                                                                                                                                                                                                                                                                                                                                                                                                                                                                                                                                                                                                                                                                                                                                                                                                                                                                                                                                                                                                                                                                                                                                                                                                                                                                                                                                                                                                                                                                                                                                                                                                                                                                                                                                                                                                                                                  |    | 17  | 344        | 2 Drawer Chest                           |     | 36       |
| 144          | 2 Door Bookcase                                                                                                                                                                                                                                                                                                                                                                                                                                                                                                                                                                                                                                                                                                                                                                                                                                                                                                                                                                                                                                                                                                                                                                                                                                                                                                                                                                                                                                                                                                                                                                                                                                                                                                                                                                                                                                                                                                                                                                                                                                                                                                                |    | 21  | 345        | 2 Door Cabinet                           |     | 35       |
| 147          | 3 Door Bookcase                                                                                                                                                                                                                                                                                                                                                                                                                                                                                                                                                                                                                                                                                                                                                                                                                                                                                                                                                                                                                                                                                                                                                                                                                                                                                                                                                                                                                                                                                                                                                                                                                                                                                                                                                                                                                                                                                                                                                                                                                                                                                                                |    | 21  | 346        | 4 Drawer Breakfront Sideboard            |     | 36       |
| 151          | Straightfront 4 Door Sideboard                                                                                                                                                                                                                                                                                                                                                                                                                                                                                                                                                                                                                                                                                                                                                                                                                                                                                                                                                                                                                                                                                                                                                                                                                                                                                                                                                                                                                                                                                                                                                                                                                                                                                                                                                                                                                                                                                                                                                                                                                                                                                                 |    | 21  | 347        | 3 Door Drawer Commode                    |     | 36       |
| 152          | Straightfront 3 Door Sideboard                                                                                                                                                                                                                                                                                                                                                                                                                                                                                                                                                                                                                                                                                                                                                                                                                                                                                                                                                                                                                                                                                                                                                                                                                                                                                                                                                                                                                                                                                                                                                                                                                                                                                                                                                                                                                                                                                                                                                                                                                                                                                                 |    | 21  | 352        | Tall Bow Bookcase                        | 24  |          |
| 153          | Straightfront 2 Door Sideboard                                                                                                                                                                                                                                                                                                                                                                                                                                                                                                                                                                                                                                                                                                                                                                                                                                                                                                                                                                                                                                                                                                                                                                                                                                                                                                                                                                                                                                                                                                                                                                                                                                                                                                                                                                                                                                                                                                                                                                                                                                                                                                 |    | 21  | 354        | 5 Drawer Chest                           |     | 6        |
| 167          | Kidney Desk                                                                                                                                                                                                                                                                                                                                                                                                                                                                                                                                                                                                                                                                                                                                                                                                                                                                                                                                                                                                                                                                                                                                                                                                                                                                                                                                                                                                                                                                                                                                                                                                                                                                                                                                                                                                                                                                                                                                                                                                                                                                                                                    |    | 16  | 355        | Low Bow Bookcase                         | 24  |          |
| 168          | Gothic Bookcase                                                                                                                                                                                                                                                                                                                                                                                                                                                                                                                                                                                                                                                                                                                                                                                                                                                                                                                                                                                                                                                                                                                                                                                                                                                                                                                                                                                                                                                                                                                                                                                                                                                                                                                                                                                                                                                                                                                                                                                                                                                                                                                |    | 24  | 356        | Flip Top Dining Table with Stowaway Leaf | 11  |          |
| 169          | Gothic 5 Shelf Bookcase                                                                                                                                                                                                                                                                                                                                                                                                                                                                                                                                                                                                                                                                                                                                                                                                                                                                                                                                                                                                                                                                                                                                                                                                                                                                                                                                                                                                                                                                                                                                                                                                                                                                                                                                                                                                                                                                                                                                                                                                                                                                                                        |    | 24  | 358        | 2 Door Bookcase                          |     | 21       |
| 171          | Seymour Table                                                                                                                                                                                                                                                                                                                                                                                                                                                                                                                                                                                                                                                                                                                                                                                                                                                                                                                                                                                                                                                                                                                                                                                                                                                                                                                                                                                                                                                                                                                                                                                                                                                                                                                                                                                                                                                                                                                                                                                                                                                                                                                  |    | 10  |            |                                          |     |          |
| 188          | Georgian Sideboard                                                                                                                                                                                                                                                                                                                                                                                                                                                                                                                                                                                                                                                                                                                                                                                                                                                                                                                                                                                                                                                                                                                                                                                                                                                                                                                                                                                                                                                                                                                                                                                                                                                                                                                                                                                                                                                                                                                                                                                                                                                                                                             | 27 |     |            |                                          |     |          |
| 190          | Overlap Regency Side Chair                                                                                                                                                                                                                                                                                                                                                                                                                                                                                                                                                                                                                                                                                                                                                                                                                                                                                                                                                                                                                                                                                                                                                                                                                                                                                                                                                                                                                                                                                                                                                                                                                                                                                                                                                                                                                                                                                                                                                                                                                                                                                                     | 13 |     |            |                                          |     |          |
| 191          | Overlap Regency Carver                                                                                                                                                                                                                                                                                                                                                                                                                                                                                                                                                                                                                                                                                                                                                                                                                                                                                                                                                                                                                                                                                                                                                                                                                                                                                                                                                                                                                                                                                                                                                                                                                                                                                                                                                                                                                                                                                                                                                                                                                                                                                                         |    |     |            |                                          |     |          |