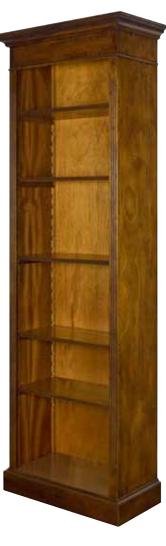

nished in Mahogany (M), Walnut (W) or Yew (Y)





#### **CURVED OPEN BOOKCASE**

Ref. 204: 108cmW x 28cmD x 89cmH Finished in Mahogany (M) or Walnut (W)

#### LARGE OPEN BREAKFRONT BOOKCASE

Ref. 309: 161cmW x 36cmD x 206cmH
Finished in Mahogany (M), Walnut (W) or
Yew (Y) Other sizes available upon request.
Assembled in 4 sections







#### ARCHITECTURAL OPEN BOOKCASE

Ref. 308: 109cmW x 37cmD x 206cmH
Finished in Mahogany (M), Walnut (W) or Yew (Y)
Other sizes available upon request





#### TALL GOTHIC 5 SHELF BOOKCASE

Ref. 169 Shown: 100cmW x 35cmD x 213cmH Ref. 240 Low Gothic 3 Shelf Bookcase 100cmW x 35cmD x 115cmH Finished in Mahogany (M) or Walnut (W)

#### **GOTHIC BOOKCASE**

Ref. 168: 60cmW x 35cmD x 213cmH Finished in Mahogany (M) or Walnut (W)



#### Adjustable Shelving



#### LOW BOW BOOKCASE

Ref. 355: 90cmW x 40cmD x 119cmH Finished in Mahogany (M) or Walnut (W)



#### TALL BOW BOOKCASE

Ref. 352: 90cmW x 40cmD x 208cmH Finished in Mahogany (M) or Walnut (W)





# Lowboys, Servers & Console Tables





#### QUEEN ANNE 3 DRAWER LOWBOY

Ref. QA1: 69cmW x 40cmD x 70cmH Finished in Walnut (W)





#### **QUEEN ANNE 4 DRAWER LOWBOY**

Ref. QA3: 76cmW x 46cmD x 78cmH Finished in Walnut (W)







#### **CONSOLE TABLE**

Ref. QA21 Small: 114cmW x 48cmD x 77cmH
Ref. QA22 Large: 145cmW x 48cmD x 77cmH
In Curl Mahogany with Satinwood, Rosewood
and burnt Boxwood Inlay



#### **SUNBURST CONSOLE**

Ref. QA23: 114cmW x 48cmD x 77cmH
Inlaid in burnt Boxwood, Ebony, Burr Oak with
Satinwood Cross Banding





#### **GEORGE III SIDEBOARD**

Ref. 259: 122cmW x 47cmD x