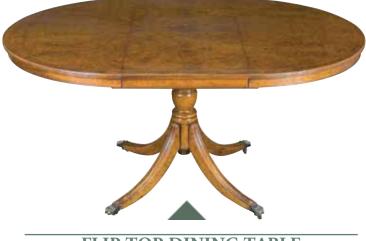

t (W)

#### SEYMOUR COFFEE TABLE, WITH 2 DRAWERS

Ref. 305: 120cmW x 60cmD x 46cmH Finished in Mahogany (M) or Walnut (W)





#### **SEYMOUR CONSOLE TABLE**

Ref. QA76: 98cmW x 43cmD x 76cmH Finished in Mahogany (M) or Walnut (W) Inlaid with Walnut feather banding and Boxwood

#### **SEYMOUR TABLE**

Ref. 171: 54cmW x 43cmD x 76cmH Finished in Mahogany (M) or Walnut (W)









#### **SEYMOUR END TABLE**

Ref. 306: 54cmW x 43cmD x 64cmH Finished in Mahogany (M) or Walnut (W)

## Dining Tables & Chairs



#### **GEORGE IV BREAKFAST TABLE**

Ref. 279: 5'Table 152cmDiameter x 76cmH Ref. 279L: 6'Table 183cmDiameter x 76cmH Finished in Mahogany (M) or Walnut (W)



## CIRCULAR TABLE, SHOWN WITH REGENCY PILLAR WITH RIM

Ref. QA73: 122cm Diameter x 76cmH Finished in Mahogany (M) or Walnut (W)



## FLIP TOP DINING TABLE WITH STOWAWAY LEAF

Ref. 356 shown extended:  $153cmW \times 107cmD \times 76cmH$ 

Closed: 107cmW

Finished in Mahogany (M) or Walnut (W)



#### **INLAID DINING TABLES**

Ref. 251 1 Leaf: (shown) 213cmW x 110cmD x 76cmH Closed 165cmW Ref. 252 2 Leaf: 262cmW x 110cmD x 76cmH Closed: 165cmW Finished in Mahogany (M) Inlaid with Satin & Rosewood Crossbanding and Ebony stringing







#### **REGENCY SIDE CHAIR & CARVER**

Ref. 190 Side Chair: 47cmW(seat), 52cmW(back) x 43cmD x 91cmH

Ref. 191 Carver: 60cmW x 47cmD x 91cmH Finished in Mahogany (M) or Walnut (W)

#### LADDER BACK SIDE CHAIR & CARVER

Ref. S1 Side Chair: 52cmW x 44cmD x 97cmH Ref. C1 Carver: 56cmW x 44cmD x 97cmH Finished in Mahogany (M) or Walnut (W)







### SHIELD BACK SIDE CHAIR & CARVER

Ref. S