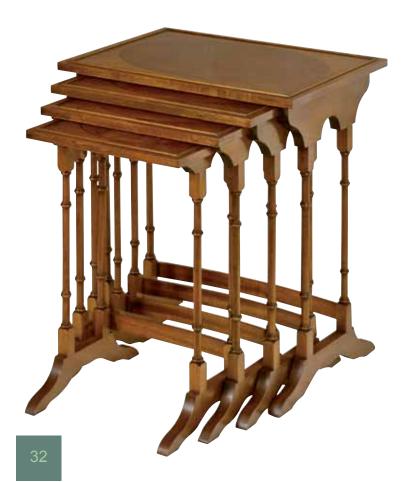

id with Boxwood and Ebony

#### **GRAND END TABLE**

Ref. 300: 60cmW x 60cmD x 61cmH
Finished in Mahogany (M) or Walnut (W) Inlaid
with Boxwood and Ebony



Ref. 263: 122cmW x 101cmD x 46cmH
Ref. 263 Small: 79cmW x 66cmD x 46cmH
Finished in Mahogany (M)







#### WINE TABLE

Ref. 236: 50cmDiam x 62cmH Finished in Mahogany (M) or Walnut (W)



#### REGENCY END TABLE

Ref. 242: 57cmW x 57cmD x 49cmH Finished in Mahogany (M) or Walnut (W)



#### **REGENCY NEST OF TABLES**

Ref. 243: 56cmW x 39cmD x 58cmH Finished in Mahogany (M) or Walnut (W)



#### HALL SIDE TABLE, 2 DRAWERS

Ref. QA82: 68cmW x 32cmD x 76cmH Finished in Mahogany (M) or Walnut (W)

#### **INLAID NEST**

Ref. 244 3 Part: 50cmW x 36cmD x 60cmH Ref. 245 4 Part: 50cmW x 36cmD x 60xmH Finished in Mahogany (M) or Walnut (W)





## Audio & Video Cabinets



#### HI FI CABINET

Ref. QA104: 114cmW x 45cmD x 78cmH Finished in Mahogany (M) or Walnut (W) With CD Storage



#### TV/DVD CABINET

Ref. QA68: 82cmW x 43cmD x 43cmH Finished in Mahogany (M) or Walnut (W)

#### HI FI CABINET

Ref. QA52: 59cmW x 45cmD x 91cmH
Interior: 52cmW x 41cmD x 76cmH
Finished in Mahogany (M) or Walnut (W)





WILLIAM & MARY CELLERETTE, 2 WORKING DRAWERS, DRINKS OR HI FI STORAGE

Ref. QA36: 81cmW x 46cmD x 91cmH Finished in Walnut (W)



#### BREAKFRONT SIDEBOARD FOR TV/DVD & CD

Ref. QA79: 112cmW x 39cmD x 76cmH Finished in Mahogany (M) or Walnut (W)

#### **BREAKFRONT TV BOOKCASE**

Ref. 309TV: 161cmW x 40cmD x 206cmH
Internal Depth 36cm
Finished in Mahogany (M) or Walnut (W)







#### ARCHITECTURAL TV BOOKCASE

Ref. 308TV: 109cmW