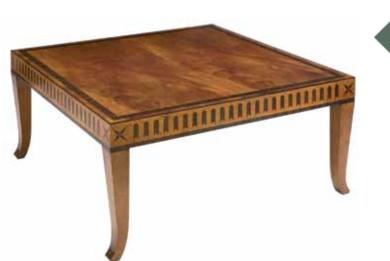

th 36cm
Finished in Mahogany (M) or Walnut (W)

# Transitional Designs



#### **CHEST ON LEGS**

Ref. 292: 92cmW x 57cmD x 89cmH Finished in Satinwood (S) Inlaid with Rosewood



Ref. 342: 122cmW x 38cmD x 104cmH Finished in Satinwood (S) Inlaid with Rosewood





Ref. 345: 122cmW x 38cmD x 104cmH Finished in Mahogany (M) Inlaid with Rosewood



#### DOUBLE

#### **BOWFRONT CONSOLE**

Ref. 341: 127cmW x 36cmD x 105cmH Finished in Mahogany (M) Inlaid with Rosewood





#### 4 DOOR BREAKFRONT SIDEBOARD

Ref. 346: 158cmW x 32cmD x 92cmH Finished in Mahogany (M) Inlaid with Rosewood



#### **3 DOOR COMMODE**

Ref. 347: 129cmW x 46cmD x 94cmH Finished in Mahogany (M) Inlaid with Rosewood





#### 2 DRAWER CHEST

Ref. 344: 112cmW x 46cmD x 86cmH Finished in Mahogany (M) Inlaid with Rosewood



#### GEORGE II INLAID COFFEE TABLES

Ref. 282: 107cmW x 107cmD x 51cmH
Ref. 296: 117cmW x 61cmD x 51cmH
Finished in Mahogany (M) or Walnut (W) Inlaid with
Ebony and Rosewood





#### GEORGE II INLAID CONSOLE

Ref. 291: 168cmW x 43cmD x 74cmH Finished in Mahogany (M) or Walnut (W) Inlaid with Ebony and Rosewood





#### **2 DRAWER CONSOLE**

Ref. 343: 160cmW x 50cmD x 84cmH Finished in Mahogany (M) Inlaid with Rosewood