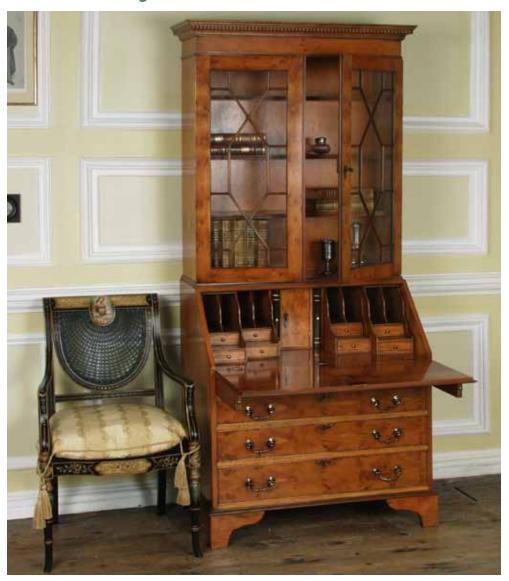

190 Side Chair: 47cmW(seat), 52cmW(back) x 43cmD x 91cmH

Ref. 191 Carver: 60cmW x 47cmD x 91cmH Finished in Mahogany (M) or Walnut (W)

#### LADDER BACK SIDE CHAIR & CARVER

Ref. S1 Side Chair: 52cmW x 44cmD x 97cmH Ref. C1 Carver: 56cmW x 44cmD x 97cmH Finished in Mahogany (M) or Walnut (W)







### SHIELD BACK SIDE CHAIR & CARVER

Ref. S2 Side Chair: 52cmW x 48cmD x 97cmH Ref. C2 Carver: 60cmW x 48cmD x 97cmH Finished in Mahogany (M) or Walnut (W)





### CHIPPENDALE SIDE CHAIR & CARVER

Ref. S3 Side Chair: 52cmW x 44cmD x 97cmH Ref. C3 Carver: 56cmW x 44cmD x 97cmH Finished in Mahogany (M) or Walnut (W)



## HEPPLEWHITE SIDE CHAIR & CARVER

Ref. S4 Side Chair: 57cmW x 50cmD x 97cmH Ref. C4 Carver: 60cmW x 50cmD x 97cmH Finished in Mahogany (M) or Walnut (W)





# Study Furniture





#### WINDSOR SECRETARY

Ref. 211: 91cmW x 53cmD x 215cmH Finished in Mahogany (M) or Walnut (W) or Yew (Y) Shown



#### BUREAUS

Finished in Mahogany (M) or Walnut (W)

Ref. QA10 Large Bureau: (shown)
81cmW x 49cmD x 96cmH
Ref. QA9 Ladies Bureau: 55cmW x 49cmD x 96cmH



#### QUEEN ANNE DESK

Ref. 202: 111cmW x 55cmD x 76cmH Finished in Mahogany (M) or Walnut (W)





#### **BURWASH DESK**

Ref. 255: 148cmW x 79cmD x 77cmH Finished in Mahogany (M) or Walnut with cross banding and inlaid with Ebony and Boxwood

#### KIDNEY DESK

Ref. 167: 148cmW x 79cmD x 77cmH
Finished in Mahogany (M) or Walnut with cross banding and inlaid with Ebony and Boxwood





#### PEDESTAL DESK

Available in Following Sizes Ref. QA39: 152cmW x 91cmD x 80cmH 2 Filing Drawers & 2 Secretary Slides Ref. QA74: 137