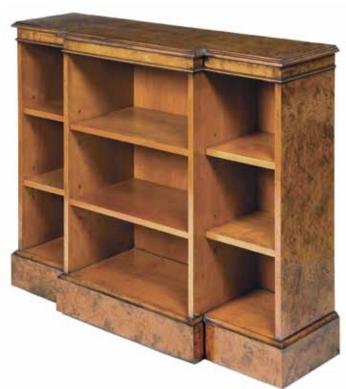

SE

Ref. 226: 213cmW x 50cmD x 236cmH Finished in Mahogany (M) or Walnut (W). Also available as a sideboard with or without drawers







#### STRAIGHTFRONT SIDEBOARDS

Ref.151 4Door: 198cmW x 37cmD x 85cmH Ref.152 3Door: 147cmW x 37cmD x 85cmH Ref.153 2Door: 100cmW x 37cmD x 85cmH Finished in Mahogany (M) or Walnut (W)





#### 2 & 3 DOOR BOOKCASES

Ref. 144 2 Door: 100cmW x 37cmD x 193cmH Ref. 147 3 Door: 147cmW x 37cmD x 193cmH Finished in Mahogany (M) or Walnut (W)



Ref. 358: 113cmW x 41cmD x 211cmH Finished in Mahogany (M) with Satinwood Inlay



#### CONWAY BREAKFRONT SIDEBOARD

Ref. QA78: 112cmW x 32cmD x 90cmH Finished in Mahogany (M), Walnut (W) or Yew (Y)

#### CONWAY BREAKFRONT OPEN BOOKCASE

Ref. QA60: 112cmW x 32cmD x 90cmH Finished in Mahogany (M), Walnut (W) or Yew (Y)





#### **CURVED OPEN BOOKCASE**

Ref. 204: 108cmW x 28cmD x 89cmH Finished in Mahogany (M) or Walnut (W)

#### LARGE OPEN BREAKFRONT BOOKCASE

Ref. 309: 161cmW x 36cmD x 206cmH
Finished in Mahogany (M), Walnut (W) or
Yew (Y) Other sizes available upon request.
Assembled in 4 sections







#### ARCHITECTURAL OPEN BOOKCASE

Ref. 308: 109cmW x 37cmD x 206cmH
Finished in Mahogany (M), Walnut (W) or Yew (Y)
Other sizes available upon request





#### TALL GOTHIC 5 SHELF BOOKCASE

Ref. 169 Shown: 100cmW x 35cmD x 213cmH Ref. 240 Low Gothic 3 Shelf Bookcase 100cmW x 35cmD x 115cmH Finished in Mahogany (M) or Walnut (W)

#### **GOTHIC BOOKCASE**

Ref. 168: 60cmW x 35cmD x 213cmH Finished in Mahogany (M) or Walnut (W)



#### Adjustable Shelving



#### LOW BOW BOOKCASE

Ref. 355: 90cmW x 40cm