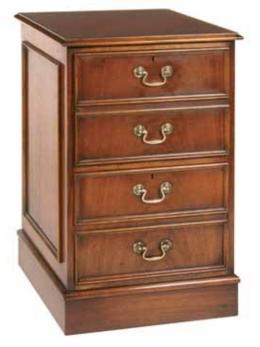

cross banding and inlaid with Ebony and Boxwood

#### KIDNEY DESK

Ref. 167: 148cmW x 79cmD x 77cmH
Finished in Mahogany (M) or Walnut with cross banding and inlaid with Ebony and Boxwood





#### PEDESTAL DESK

Available in Following Sizes Ref. QA39: 152cmW x 91cmD x 80cmH 2 Filing Drawers & 2 Secretary Slides Ref. QA74: 137cmW x 69cmD x 78cmH Ref. 124: 122cmW x 61cmD x 78cmH 1 Filing Drawer in right hand Pedestal and

Drawers in left hand. Variations available.

Finished in Mahogany (M) or Walnut (W)







#### **COMPUTER DESK**

Available in Following Sizes Ref.QA40:152cmW x 91cmD x 80cmH Ref.QA75:137cmW x 69cmD x 78cmH Standard Spec. with Keyboard Drawer, Tower Cupboard right & Drawers on the left Cable Port as required. Variations available. Finished in Mahogany (M) or Walnut (W)





#### **FILING CABINETS**

Ref. OF2: 2Drawer 50cmW x 60cmD x 78cmH Ref. OF3: 3Drawer 50cmW x 60cmD x 110cmH Finished in Mahogany (M) or Walnut (W) with Leathered or Veneered Top



#### **CAPTAIN CHAIR**

Ref. CA1: Button Seat
Ref CA2: Plain Seat (Shown)
52cmW x 60cmD
Available in Havana, Plum, Gold and Olive Leathers







Gas Lift

#### **COURT CHAIR**

Ref. CT1: Button Seat
Ref. CT2: Plain Seat (Shown)
62cmW x 54cmD
Available in Havana, Plum, Gold and Olive
Leathers





#### **GAINSBOROUGH CHAIR**

Ref. GA1 : Button Seat Ref. GA2: Plain Seat (Shown) 69cmW x 59cmD Available in Havana, Plum, Gold and Olive Leathers



Ref. EX1: Button Seat (Shown)
Ref.EX2: Plain Seat
80cmW x 77cmD
Available in Havana, Plum, Gold and Olive
Leathers



## Sideboards & Bookcases



#### GEORGE II INLAID