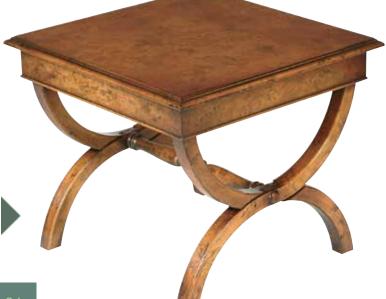

Ref. 223: 130cmW x 46cmD x 94cmH
Finished in Mahogany (M) Inlaid with Boxwood,
Satinwood and Tulipwood

# Coffee & Occasional Tables



#### 2 TIER TABLE WITH SLIDE

Ref. QA45: 48cmW x 48cmD x 65cmH Ref. QA98: 51cmW x 61cmD x 65cmH Finished in Mahogany (M) or Walnut (W)





#### **BRIGHTON END TABLE**

Ref. 224: 60cmW x 60cmD x 60cmH Finished in Mahogany (M) or Walnut (W)



Ref. 299: 120cmW x 60cmD x 46cmH Finished in Mahogany (M) or Walnut (W) Inlaid with Boxwood and Ebony

#### **GRAND END TABLE**

Ref. 300: 60cmW x 60cmD x 61cmH
Finished in Mahogany (M) or Walnut (W) Inlaid
with Boxwood and Ebony



Ref. 263: 122cmW x 101cmD x 46cmH
Ref. 263 Small: 79cmW x 66cmD x 46cmH
Finished in Mahogany (M)







#### WINE TABLE

Ref. 236: 50cmDiam x 62cmH Finished in Mahogany (M) or Walnut (W)



#### REGENCY END TABLE

Ref. 242: 57cmW x 57cmD x 49cmH Finished in Mahogany (M) or Walnut (W)



#### **REGENCY NEST OF TABLES**

Ref. 243: 56cmW x 39cmD x 58cmH Finished in Mahogany (M) or Walnut (W)



#### HALL SIDE TABLE, 2 DRAWERS

Ref. QA82: 68cmW x 32cmD x 76cmH Finished in Mahogany (M) or Walnut (W)

#### **INLAID NEST**

Ref. 244 3 Part: 50cmW x 36cmD x 60cmH Ref. 245 4 Part: 50cmW x 36cmD x 60xmH Finished in Mahogany (M) or Walnut (W)





## Audio & Video Cabinets



#### HI FI CABINET

Ref. QA104: 114cmW x 45cmD x 78cmH Finished in Mahogany (M) or Walnut (W) With CD Storage



#### TV/DVD CABINET

Ref. QA68: 82cmW x 43cmD x 43cmH Finished in Mahogany (M) or Walnut (W)

#### HI FI CABINET

Ref. QA52: 59cmW x 45cmD x 91cmH
Interior: 52cmW x 41cmD x 76cmH
Finished in Mahogany (