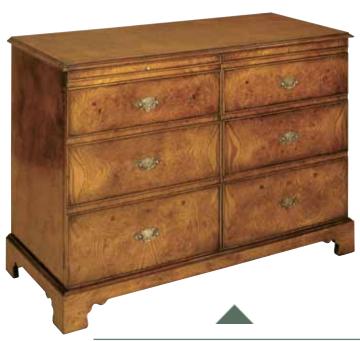

## **GRAND END TABLE**

Ref. 300: 60cmW x 60cmD x 61cmH
Finished in Mahogany (M) or Walnut (W) Inlaid
with Boxwood and Ebony



Ref. 263: 122cmW x 101cmD x 46cmH
Ref. 263 Small: 79cmW x 66cmD x 46cmH
Finished in Mahogany (M)







#### WINE TABLE

Ref. 236: 50cmDiam x 62cmH Finished in Mahogany (M) or Walnut (W)



#### REGENCY END TABLE

Ref. 242: 57cmW x 57cmD x 49cmH Finished in Mahogany (M) or Walnut (W)



#### **REGENCY NEST OF TABLES**

Ref. 243: 56cmW x 39cmD x 58cmH Finished in Mahogany (M) or Walnut (W)



#### HALL SIDE TABLE, 2 DRAWERS

Ref. QA82: 68cmW x 32cmD x 76cmH Finished in Mahogany (M) or Walnut (W)

#### **INLAID NEST**

Ref. 244 3 Part: 50cmW x 36cmD x 60cmH Ref. 245 4 Part: 50cmW x 36cmD x 60xmH Finished in Mahogany (M) or Walnut (W)





## Audio & Video Cabinets



#### HI FI CABINET

Ref. QA104: 114cmW x 45cmD x 78cmH Finished in Mahogany (M) or Walnut (W) With CD Storage



#### TV/DVD CABINET

Ref. QA68: 82cmW x 43cmD x 43cmH Finished in Mahogany (M) or Walnut (W)

#### HI FI CABINET

Ref. QA52: 59cmW x 45cmD x 91cmH
Interior: 52cmW x 41cmD x 76cmH
Finished in Mahogany (M) or Walnut (W)





WILLIAM & MARY CELLERETTE, 2 WORKING DRAWERS, DRINKS OR HI FI STORAGE

Ref. QA36: 81cmW x 46cmD x 91cmH Finished in Walnut (W)



#### BREAKFRONT SIDEBOARD FOR TV/DVD & CD

Ref. QA79: 112cmW x 39cmD x 76cmH Finished in Mahogany (M) or Walnut (W)

#### **BREAKFRONT TV BOOKCASE**

Ref. 309TV: 161cmW x 40cmD x 206cmH
Internal Depth 36cm
Finished in Mahogany (M) or Walnut (W)







#### ARCHITECTURAL TV BOOKCASE

Ref. 308TV: 109cmW x 45cmD x 206cmH
Internal Dep