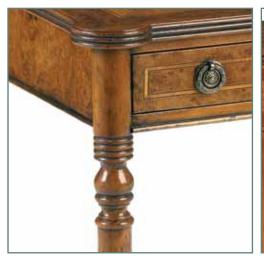

## Fine Furniture



English Home Collection

# Contents

| Index                             | 1       |
|-----------------------------------|---------|
| Finishes                          | 2       |
| Chests of Drawers                 | 3 - 8   |
| Seymour Collection                | 9 - 10  |
| Dining Tables & Chairs            | 11 - 14 |
| Study Furniture                   | 15 - 19 |
| Sideboards & Bookcases            | 19 - 24 |
| Lowboys, Servers & Console Tables | 25 - 28 |
| Coffee & Occasional Tables        | 29 - 32 |
| Audio & Video Cabinets            | 33 - 34 |
| Transitional Designs              | 35 - 37 |







## Index

|              | DESCRIPTION