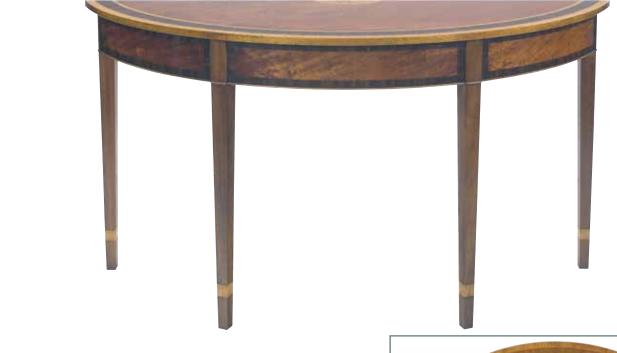

(M), Walnut (W) or Yew (Y)
Other sizes available upon request





#### TALL GOTHIC 5 SHELF BOOKCASE

Ref. 169 Shown: 100cmW x 35cmD x 213cmH Ref. 240 Low Gothic 3 Shelf Bookcase 100cmW x 35cmD x 115cmH Finished in Mahogany (M) or Walnut (W)

#### **GOTHIC BOOKCASE**

Ref. 168: 60cmW x 35cmD x 213cmH Finished in Mahogany (M) or Walnut (W)



#### Adjustable Shelving



#### LOW BOW BOOKCASE

Ref. 355: 90cmW x 40cmD x 119cmH Finished in Mahogany (M) or Walnut (W)



#### TALL BOW BOOKCASE

Ref. 352: 90cmW x 40cmD x 208cmH Finished in Mahogany (M) or Walnut (W)





# Lowboys, Servers & Console Tables





#### QUEEN ANNE 3 DRAWER LOWBOY

Ref. QA1: 69cmW x 40cmD x 70cmH Finished in Walnut (W)





#### **QUEEN ANNE 4 DRAWER LOWBOY**

Ref. QA3: 76cmW x 46cmD x 78cmH Finished in Walnut (W)







#### **CONSOLE TABLE**

Ref. QA21 Small: 114cmW x 48cmD x 77cmH
Ref. QA22 Large: 145cmW x 48cmD x 77cmH
In Curl Mahogany with Satinwood, Rosewood
and burnt Boxwood Inlay



#### **SUNBURST CONSOLE**

Ref. QA23: 114cmW x 48cmD x 77cmH
Inlaid in burnt Boxwood, Ebony, Burr Oak with
Satinwood Cross Banding





#### **GEORGE III SIDEBOARD**

Ref. 259: 122cmW x 47cmD x 92cmH Finished in Walnut (W) Inlaid with Satinwood, Boxwood and Ebony

#### **GEORGIAN SIDEBOARD**

Ref. 188: 170cmW x 66cmD x 91cmH Finished in Mahogany (M) Walnut (W)



#### **QUEEN ANNE SIDEBOARD**

Ref. QA16: 168cmW x 51cmD x 81cmH Finished in Walnut

#### **GEORGE II SOFA TABLE**

Ref. 317: 151cmW x 46cmD x 77cmH Finished in Curl Mahogany with Satinwood Cross Banding





#### **SERPENTINE CONSOLE**

Ref. 230: 162cmW x