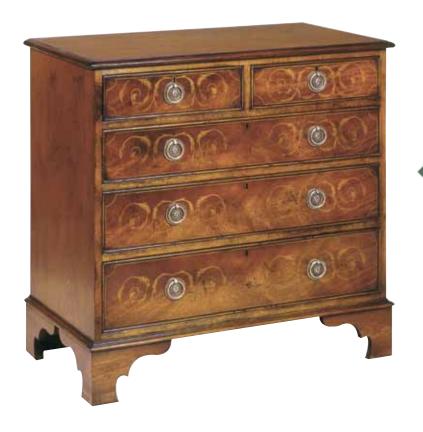

# Contents

| Index                             | 1       |
|-----------------------------------|---------|
| Finishes                          | 2       |
| Chests of Drawers                 | 3 - 8   |
| Seymour Collection                | 9 - 10  |
| Dining Tables & Chairs            | 11 - 14 |
| Study Furniture                   | 15 - 19 |
| Sideboards & Bookcases            | 19 - 24 |
| Lowboys, Servers & Console Tables | 25 - 28 |
| Coffee & Occasional Tables        | 29 - 32 |
| Audio & Video Cabinets            | 33 - 34 |
| Transitional Designs              | 35 - 37 |