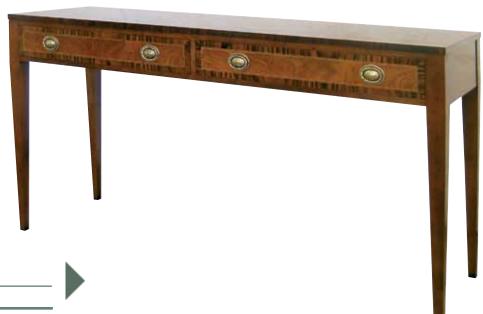

# Contents

| Index                             | 1       |
|-----------------------------------|---------|
| Finishes                          | 2       |
| Chests of Drawers                 | 3 - 8   |
| Seymour Collection                | 9 - 10  |
| Dining Tables & Chairs            | 11 - 14 |
| Study Furniture                   | 15 - 19 |
| Sideboards & Bookcases            | 19 - 24 |
| Lowboys, Servers & Console Tables | 25 - 28 |
| Coffee & Occasional Tables        | 29 - 32 |
| Audio & Video Cabinets            | 33 - 34 |
| Transitional Designs              | 35 - 37 |