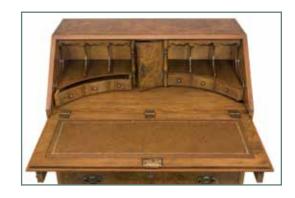

(M) or Walnut (W)

#### LADDER BACK SIDE CHAIR & CARVER

Ref. S1 Side Chair: 52cmW x 44cmD x 97cmH Ref. C1 Carver: 56cmW x 44cmD x 97cmH Finished in Mahogany (M) or Walnut (W)







### SHIELD BACK SIDE CHAIR & CARVER

Ref. S2 Side Chair: 52cmW x 48cmD x 97cmH Ref. C2 Carver: 60cmW x 48cmD x 97cmH Finished in Mahogany (M) or Walnut (W)





### CHIPPENDALE SIDE CHAIR & CARVER

Ref. S3 Side Chair: 52cmW x 44cmD x 97cmH Ref. C3 Carver: 56cmW x 44cmD x 97cmH Finished in Mahogany (M) or Walnut (W)



## HEPPLEWHITE SIDE CHAIR & CARVER

Ref. S4 Side Chair: 57cmW x 50cmD x 97cmH Ref. C4 Carver: 60cmW x 50cmD x 97cmH Finished in Mahogany (M) or Walnut (W)





# Study Furniture





#### WINDSOR SECRETARY

Ref. 211: 91cmW x 53cmD x 215cmH Finished in Mahogany (M) or Walnut (W) or Yew (Y) Shown



#### BUREAUS

Finished in Mahogany (M) or Walnut (W)

Ref. QA10 Large Bureau: (shown)
81cmW x 49cmD x 96cmH
Ref. QA9 Ladies Bureau: 55cmW x 49cmD x 96cmH



#### QUEEN ANNE DESK

Ref. 202: 111cmW x 55cmD x 76cmH Finished in Mahogany (M) or Walnut (W)





#### **BURWASH DESK**

Ref. 255: 148cmW x 79cmD x 77cmH Finished in Mahogany (M) or Walnut with cross banding and inlaid with Ebony and Boxwood

#### KIDNEY DESK

Ref. 167: 148cmW x 79cmD x 77cmH
Finished in Mahogany (M) or Walnut with cross banding and inlaid with Ebony and Boxwood





#### PEDESTAL DESK

Available in Following Sizes Ref. QA39: 152cmW x 91cmD x 80cmH 2 Filing Drawers & 2 Secretary Slides Ref. QA74: 137cmW x 69cmD x 78cmH Ref. 124: 122cmW x 61cmD x 78cmH 1 Filing Drawer in right hand Pedestal and

Drawers in left hand.