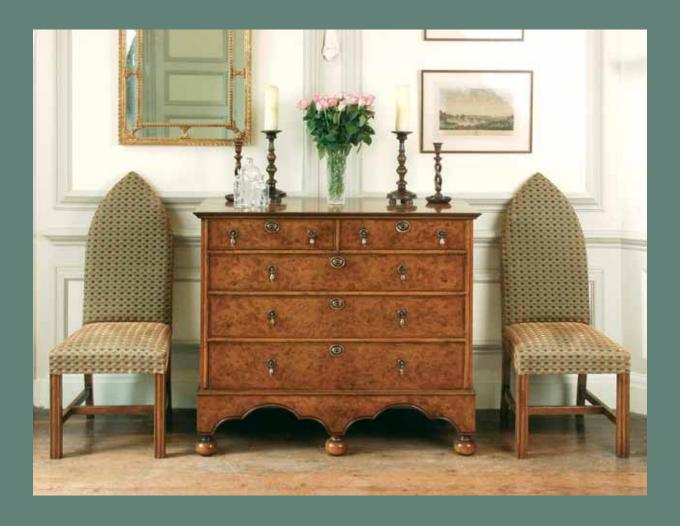

## Fine Furniture



English Home Collection

# Contents

| Index                             | 1       |
|-----------------------------------|---------|
| Finishes                          | 2       |
| Chests of Drawers                 | 3 - 8   |
| Seymour Collection                | 9 - 10  |
| Dining Tables & Chairs            | 11 - 14 |
| Study Furniture                   | 15 - 19 |
| Sideboards & Bookcases            | 19 - 24 |
| Lowboys, Servers & Console Tables | 25 - 28 |
| Coffee & Occasional Tables        | 29 - 32 |
| Audio & Video Cabinets            | 33 - 34 |
| Transitional Designs              | 35 - 37 |







## Index

|              | DESCRIPTION