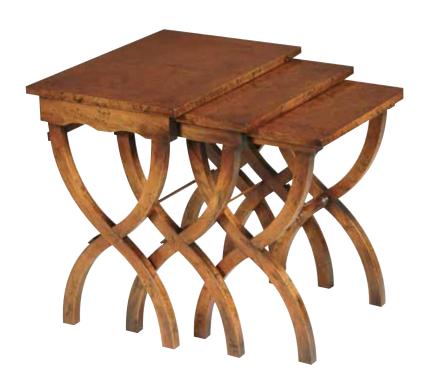

wood

# Coffee & Occasional Tables



#### 2 TIER TABLE WITH SLIDE

Ref. QA45: 48cmW x 48cmD x 65cmH Ref. QA98: 51cmW x 61cmD x 65cmH Finished in Mahogany (M) or Walnut (W)





#### **BRIGHTON END TABLE**

Ref. 224: 60cmW x 60cmD x 60cmH Finished in Mahogany (M) or Walnut (W)



Ref. 299: 120cmW x 60cmD x 46cmH Finished in Mahogany (M) or Walnut (W) Inlaid with Boxwood and Ebony

#### **GRAND END TABLE**

Ref. 300: 60cmW x 60cmD x 61cmH
Finished in Mahogany (M) or Walnut (W) Inlaid
with Boxwood and Ebony



Ref. 263: 122cmW x 101cmD x 46cmH
Ref. 263 Small: 79cmW x 66cmD x 46cmH
Finished in Mahogany (M)







#### WINE TABLE

Ref. 236: 50cmDiam x 62cmH Finished in Mahogany (M) or Walnut (W)



#### REGENCY END TABLE

Ref. 242: 57cmW x 57cmD x 49cmH Finished in Mahogany (M) or Walnut (W)



#### **REGENCY NEST OF TABLES**

Ref. 243: 56cmW x 39cmD x 58cmH Finished in Mahogany (M) or Walnut (W)



#### HALL SIDE TABLE, 2 DRAWERS

Ref. QA82: 68cmW x 32cmD x 76cmH Finished in Mahogany (M) or Walnut (W)

#### **INLAID NEST**

Ref. 244 3 Part: 50cmW x 36cmD x 60cmH Ref. 245 4 Part: 50cmW x 36cmD x 60xmH Finished in Mahogany (M) or Walnut (W)





## Audio & Video Cabinets



#### HI FI CABINET

Ref. QA104: 114cmW x 45cmD x 78cmH Finished in Mahogany (M) or Walnut (W) With CD Storage



#### TV/DVD CABINET

Ref. QA68: 82cmW x 43cmD x 43cmH Finished in Mahogany (M) or Walnut (W)

#### HI FI CABINET

Ref. QA52: 59cmW x 45cmD x 91cmH
Interior: 52cmW x 41cmD x 76cmH
Finished in Mahogany (M) or Walnut (W)





WILLIAM & MARY CELLERETTE, 2 WORKING DRAWERS, DRINKS OR HI FI STORAGE

Ref.