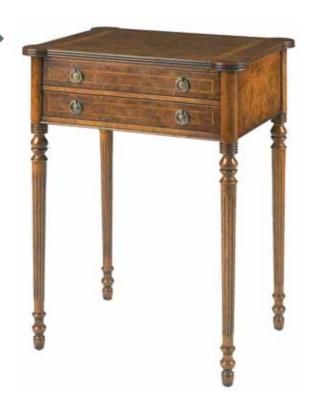

# Contents

| Index                             | 1       |
|-----------------------------------|---------|
| Finishes                          | 2       |
| Chests of Drawers                 | 3 - 8   |
| Seymour Collection                | 9 - 10  |
| Dining Tables & Chairs            | 11 - 14 |
| Study Furniture                   | 15 - 19 |
| Sideboards & Bookcases            | 19 - 24 |
| Lowboys, Servers & Console Tables | 25 - 28 |
| Coffee & Occasional Tables        | 29 - 32 |
| Audio & Video Cabinets            | 33 - 34 |
| Transitional Designs              | 35 - 37 |