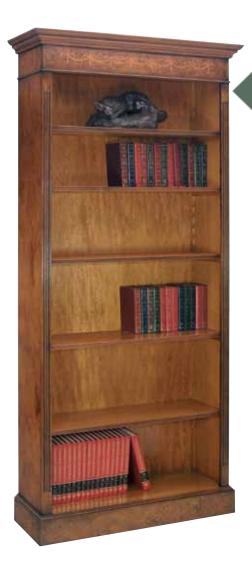

Mahogany (M) or Walnut (W)



Ref. 358: 113cmW x 41cmD x 211cmH Finished in Mahogany (M) with Satinwood Inlay



#### CONWAY BREAKFRONT SIDEBOARD

Ref. QA78: 112cmW x 32cmD x 90cmH Finished in Mahogany (M), Walnut (W) or Yew (Y)

#### CONWAY BREAKFRONT OPEN BOOKCASE

Ref. QA60: 112cmW x 32cmD x 90cmH Finished in Mahogany (M), Walnut (W) or Yew (Y)





#### **CURVED OPEN BOOKCASE**

Ref. 204: 108cmW x 28cmD x 89cmH Finished in Mahogany (M) or Walnut (W)

#### LARGE OPEN BREAKFRONT BOOKCASE

Ref. 309: 161cmW x 36cmD x 206cmH
Finished in Mahogany (M), Walnut (W) or
Yew (Y) Other sizes available upon request.
Assembled in 4 sections







#### ARCHITECTURAL OPEN BOOKCASE

Ref. 308: 109cmW x 37cmD x 206cmH
Finished in Mahogany (M), Walnut (W) or Yew (Y)
Other sizes available upon request





#### TALL GOTHIC 5 SHELF BOOKCASE

Ref. 169 Shown: 100cmW x 35cmD x 213cmH Ref. 240 Low Gothic 3 Shelf Bookcase 100cmW x 35cmD x 115cmH Finished in Mahogany (M) or Walnut (W)

#### **GOTHIC BOOKCASE**

Ref. 168: 60cmW x 35cmD x 213cmH Finished in Mahogany (M) or Walnut (W)



#### Adjustable Shelving



#### LOW BOW BOOKCASE

Ref. 355: 90cmW x 40cmD x 119cmH Finished in Mahogany (M) or Walnut (W)



#### TALL BOW BOOKCASE

Ref. 352: 90cmW x 40cmD x 208cmH Finished in Mahogany (M) or Walnut (W)





# Lowboys, Servers & Console Tables





#### QUEEN ANNE 3 DRAWER LOWBOY

Ref. QA1: 69cmW x 40cmD x 70cmH Finished in Walnut (W)





#### **QUEEN ANNE 4 DRAWER LOWBOY**

Ref. QA3: 76cmW x 46cmD x 78cmH Finished in Walnut (W)







#### **CONSOLE TABLE**

Ref. QA21 Small: 114cmW x 48cmD x 77c