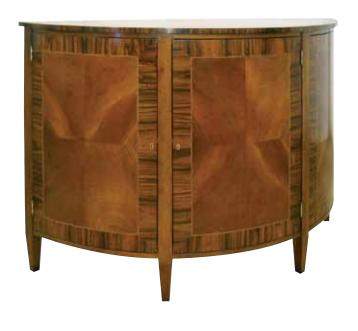

) or Walnut (W)







#### ARCHITECTURAL TV BOOKCASE

Ref. 308TV: 109cmW x 45cmD x 206cmH
Internal Depth 36cm
Finished in Mahogany (M) or Walnut (W)

# Transitional Designs



#### **CHEST ON LEGS**

Ref. 292: 92cmW x 57cmD x 89cmH Finished in Satinwood (S) Inlaid with Rosewood



Ref. 342: 122cmW x 38cmD x 104cmH Finished in Satinwood (S) Inlaid with Rosewood





Ref. 345: 122cmW x 38cmD x 104cmH Finished in Mahogany (M) Inlaid with Rosewood



#### DOUBLE

#### **BOWFRONT CONSOLE**

Ref. 341: 127cmW x 36cmD x 105cmH Finished in Mahogany (M) Inlaid with Rosewood





#### 4 DOOR BREAKFRONT SIDEBOARD

Ref. 346: 158cmW x 32cmD x 92cmH Finished in Mahogany (M) Inlaid with Rosewood



#### **3 DOOR COMMODE**

Ref. 347: 129cmW x 46cmD x 94cmH Finished in Mahogany (M) Inlaid with Rosewood





#### 2 DRAWER CHEST

Ref. 344: 112cmW x 46cmD x 86cmH Finished in Mahogany (M) Inlaid with Rosewood



#### GEORGE II INLAID COFFEE TABLES

Ref. 282: 107cmW x 107cmD x 51cmH
Ref. 296: 117cmW x 61cmD x 51cmH
Finished in Mahogany (M) or Walnut (W) Inlaid with
Ebony and Rosewood





#### GEORGE II INLAID CONSOLE

Ref. 291: 168cmW x 43cmD x 74cmH Finished in Mahogany (M) or Walnut (W) Inlaid with Ebony and Rosewood





#### **2 DRAWER CONSOLE**

Ref. 343: 160cmW x 50cmD x 84cmH Finished in Mahogany (M) Inlaid with Rosewood