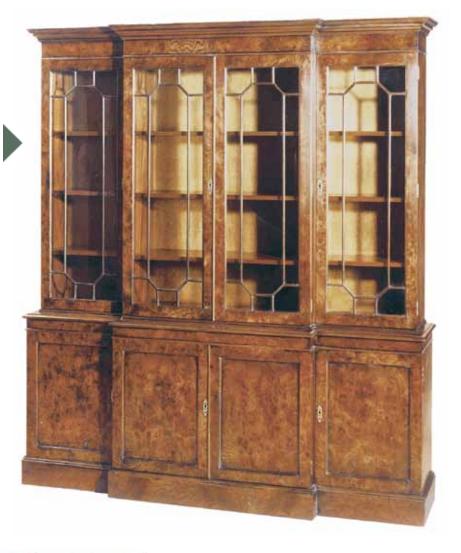

BOROUGH CHAIR**

Ref. GA1 : Button Seat Ref. GA2: Plain Seat (Shown) 69cmW x 59cmD Available in Havana, Plum, Gold and Olive Leathers



Ref. EX1: Button Seat (Shown)
Ref.EX2: Plain Seat
80cmW x 77cmD
Available in Havana, Plum, Gold and Olive
Leathers



## Sideboards & Bookcases



#### GEORGE II INLAID CORNER CABINET

Ref. 233: 99cmW x 52cmD x 222cmH Finished in Mahogany (M) or Walnut (W) with Satinwood Crossbanding

#### OXFORD 2 DOOR BOOKCASE WITH PEDIMENT

Ref. QA51: 101cmW x 40cmD x 198cmH
Pediment Optional
Finished in Mahogany (M) or Walnut (W)



#### **CORNER CABINET**

Ref. QA37: 75cmW x 48cmD x 198cmH Finished in Mahogany (M) or Walnut (W)





#### BREAKFRONT BOOKCASE

Ref. QA24: 212cmW x 51cmD x 217cmH Ref. QA35: 175cmW x 43cmD x 196cmH Finished in Mahogany (M) or Walnut (W)





#### CHARTWELL BREAKFRONT BOOKCASE

Ref. 226: 213cmW x 50cmD x 236cmH Finished in Mahogany (M) or Walnut (W). Also available as a sideboard with or without drawers







#### STRAIGHTFRONT SIDEBOARDS

Ref.151 4Door: 198cmW x 37cmD x 85cmH Ref.152 3Door: 147cmW x 37cmD x 85cmH Ref.153 2Door: 100cmW x 37cmD x 85cmH Finished in Mahogany (M) or Walnut (W)





#### 2 & 3 DOOR BOOKCASES

Ref. 144 2 Door: 100cmW x 37cmD x 193cmH Ref. 147 3 Door: 147cmW x 37cmD x 193cmH Finished in Mahogany (M) or Walnut (W)



Ref. 358: 113cmW x 41cmD x 211cmH Finished in Mahogany (M) with Satinwood Inlay



#### CONWAY BREAKFRONT SIDEBOARD

Ref. QA78: 112cmW x 32cmD x 90cmH Finished in Mahogany (M), Walnut (W) or Yew (Y)

#### CONWAY BREAKFRONT OPEN BOOKCASE

Ref. QA60: 112cmW x 32cmD x 90cmH Finished in M