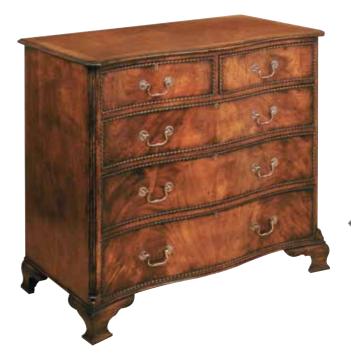

## Index

|              | DESCRIPTION                                                                                                                                                                                                                                                                                                                                                                                                                                                                                                                                                                                                                                                                                                                                                                                                                                                                                                                                                                                                                                                                                                                                                                                                                                                                                                                                                                                                                                                                                                                                                                                                                                                                                                                                                                                                                                                                                                                                                                                                                                                                                                                    |    |     | 4077777.5  | DECODINE                                 |     | D        |
|--------------|--------------------------------------------------------------------------------------------------------------------------------------------------------------------------------------------------------------------------------------------------------------------------------------------------------------------------------------------------------------------------------------------------------------------------------------------------------------------------------------------------------------------------------------------------------------------------------------------------------------------------------------------------------------------------------------------------------------------------------------------------------------------------------------------------------------------------------------------------------------------------------------------------------------------------------------------------------------------------------------------------------------------------------------------------------------------------------------------------------------------------------------------------------------------------------------------------------------------------------------------------------------------------------------------------------------------------------------------------------------------------------------------------------------------------------------------------------------------------------------------------------------------------------------------------------------------------------------------------------------------------------------------------------------------------------------------------------------------------------------------------------------------------------------------------------------------------------------------------------------------------------------------------------------------------------------------------------------------------------------------------------------------------------------------------------------------------------------------------------------------------------|----|-----|------------|------------------------------------------|-----|----------|
| TEM          | DESCRIPTION                                                                                                                                                                                                                                                                                                                                                                                                                                                                                                                                                                                                                                                                                                                                                                                                                                                                                                                                                                                                                                                                                                                                                                                                                                                                                                                                                                                                                                                                                                                                                                                                                                                                                                                                                                                                                                                                                                                                                                                                                                                                                                                    |    |     | 13ITEM     | DESCRIPTION 7 Drawer Chapt               |     | P        |
| P            | Laddan Daala Oanaan                                                                                                                                                                                                                                                                                                                                                                                                                                                                                                                                                                                                                                                                                                                                                                                                                                                                                                                                                                                                                                                                                                                                                                                                                                                                                                                                                                                                                                                                                                                                                                                                                                                                                                                                                                                                                                                                                                                                                                                                                                                                                                            | 10 |     | 198        | 7 Drawer Chest                           |     | 5        |
| C1           | Ladder Back Carver                                                                                                                                                                                                                                                                                                                                                                                                                                                                                                                                                                                                                                                                                                                                                                                                                                                                                                                                                                                                                                                                                                                                                                                                                                                                                                                                                                                                                                                                                                                                                                                                                                                                                                                                                                                                                                                                                                                                                                                                                                                                                                             | 13 | 40  | 199        | 11 Drawer Chest                          |     | 5        |
| S1           | Ladder Back Side Chair                                                                                                                                                                                                                                                                                                                                                                                                                                                                                                                                                                                                                                                                                                                                                                                                                                                                                                                                                                                                                                                                                                                                                                                                                                                                                                                                                                                                                                                                                                                                                                                                                                                                                                                                                                                                                                                                                                                                                                                                                                                                                                         | 10 | 13  | 200        | Inlaid Westbourne Chest                  |     |          |
| C2           | Shield Back Carver                                                                                                                                                                                                                                                                                                                                                                                                                                                                                                                                                                                                                                                                                                                                                                                                                                                                                                                                                                                                                                                                                                                                                                                                                                                                                                                                                                                                                                                                                                                                                                                                                                                                                                                                                                                                                                                                                                                                                                                                                                                                                                             | 13 | 4.0 | 5          |                                          |     |          |
| S2           | Shield Back Side Chair                                                                                                                                                                                                                                                                                                                                                                                                                                                                                                                                                                                                                                                                                                                                                                                                                                                                                                                                                                                                                                                                                                                                                                                                                                                                                                                                                                                                                                                                                                                                                                                                                                                                                                                                                                                                                                                                                                                                                                                                                                                                                                         |    | 13  | 201        | Grand Console                            | 1.0 | 28       |
| C3           | Chippendale Carver                                                                                                                                                                                                                                                                                                                                                                                                                                                                                                                                                                                                                                                                                                                                                                                                                                                                                                                                                                                                                                                                                                                                                                                                                                                                                                                                                                                                                                                                                                                                                                                                                                                                                                                                                                                                                                                                                                                                                                                                                                                                                                             | 14 |     | 202        | Queen Anne Desk                          | 16  |          |
| S3           | Chippendale Side Chair                                                                                                                                                                                                                                                                                                                                                                                                                                                                                                                                                                                                                                                                                                                                                                                                                                                                                                                                                                                                                                                                                                                                                                                                                                                                                                                                                                                                                                                                                                                                                                                                                                                                                                                                                                                                                                                                                                                                                                                                                                                                                                         |    | 14  | 204        | Curved Open Bookcase                     |     | 22       |
| C4           | The second secon | 4  |     | 205        | Maresfield Chest                         |     | 7        |
| S4           | Hepplewhite Side Chair                                                                                                                                                                                                                                                                                                                                                                                                                                                                                                                                                                                                                                                                                                                                                                                                                                                                                                                                                                                                                                                                                                                                                                                                                                                                                                                                                                                                                                                                                                                                                                                                                                                                                                                                                                                                                                                                                                                                                                                                                                                                                                         |    | 14  | 211        | Windsor Slant Front Secretary            | 15  |          |
| CA1          | Captain Chair (Button Seat)                                                                                                                                                                                                                                                                                                                                                                                                                                                                                                                                                                                                                                                                                                                                                                                                                                                                                                                                                                                                                                                                                                                                                                                                                                                                                                                                                                                                                                                                                                                                                                                                                                                                                                                                                                                                                                                                                                                                                                                                                                                                                                    | 8  |     | 212        | Salisbury Concave Chest                  |     |          |
| CA2          | Captain Chair (Plain Seat)                                                                                                                                                                                                                                                                                                                                                                                                                                                                                                                                                                                                                                                                                                                                                                                                                                                                                                                                                                                                                                                                                                                                                                                                                                                                                                                                                                                                                                                                                                                                                                                                                                                                                                                                                                                                                                                                                                                                                                                                                                                                                                     | 18 |     | 7          |                                          |     |          |
| CT1          | Court Chair (Button Seat)                                                                                                                                                                                                                                                                                                                                                                                                                                                                                                                                                                                                                                                                                                                                                                                                                                                                                                                                                                                                                                                                                                                                                                                                                                                                                                                                                                                                                                                                                                                                                                                                                                                                                                                                                                                                                                                                                                                                                                                                                                                                                                      |    | 18  | 214        | Mayfield Serpentine Chest                |     | 7        |
| CT2          | Court Chair (Plain Seat)                                                                                                                                                                                                                                                                                                                                                                                                                                                                                                                                                                                                                                                                                                                                                                                                                                                                                                                                                                                                                                                                                                                                                                                                                                                                                                                                                                                                                                                                                                                                                                                                                                                                                                                                                                                                                                                                                                                                                                                                                                                                                                       |    | 18  | 223        | Eastbourne 3 Door Commode                | 28  |          |
| EX1          | Executive Chair (Button Seat)                                                                                                                                                                                                                                                                                                                                                                                                                                                                                                                                                                                                                                                                                                                                                                                                                                                                                                                                                                                                                                                                                                                                                                                                                                                                                                                                                                                                                                                                                                                                                                                                                                                                                                                                                                                                                                                                                                                                                                                                                                                                                                  | 8  |     | 224        | Brighton End Table                       | 29  |          |
| EX2          | Executive Chair(Plain Seat)                                                                                                                                                                                                                                                                                                                                                                                                                                                                                                                                                                                                                                                                                                                                                                                                                                                                                                                                                                                                                                                                                                                                                                                                                                                                                                                                                                                                                                                                                                                                                                                                                                                                                                                                                                                                                                                                                                                                                                                                                                                                                                    | 18 |     | 226        | Chartwell Breakfront Bookcase            |     | 20       |
| GA1          | Gainsborough Chair (Button Seat)                                                                                                                                                                                                                                                                                                                                                                                                                                                                                                                                                                                                                                                                                                                                                                                                                                                                                                                                                                                                                                                                                                                                                                                                                                                                                                                                                                                                                                                                                                                                                                                                                                                                                                                                                                                                                                                                                                                                                                                                                                                                                               |    | 18  | 230        | Serpentine Console                       | 28  |          |
| GA2          | Gainsborough Chair (Plain Seat)                                                                                                                                                                                                                                                                                                                                                                                                                                                                                                                                                                                                                                                                                                                                                                                                                                                                                                                                                                                                                                                                                                                                                                                                                                                                                                                                                                                                                                                                                                                                                                                                                                                                                                                                                                                                                                                                                                                                                                                                                                                                                                |    | 18  | 233        | George II Inlaid Corner Cabinet          |     | 19       |
| OF2          | 2 Drawer Filing Cabinet                                                                                                                                                                                                                                                                                                                                                                                                                                                                                                                                                                                                                                                                                                                                                                                                                                                                                                                                                                                                                                                                                                                                                                                                                                                                                                                                                                                                                                                                                                                                                                                                                                                                                                                                                                                                                                                                                                                                                                                                                                                                                                        |    | 17  | 236        | Wine Table                               |     | 31       |
| OF3          | 3 Drawer Filing Cabinet                                                                                                                                                                                                                                                                                                                                                                                                                                                                                                                                                                                                                                                                                                                                                                                                                                                                                                                                                                                                                                                                                                                                                                                                                                                                                                                                                                                                                                                                                                                                                                                                                                                                                                                                                                                                                                                                                                                                                                                                                                                                                                        |    | 17  | 240        |                                          | 24  |          |
| QA1          | Queen Anne 3 Drawer Lowboy                                                                                                                                                                                                                                                                                                                                                                                                                                                                                                                                                                                                                                                                                                                                                                                                                                                                                                                                                                                                                                                                                                                                                                                                                                                                                                                                                                                                                                                                                                                                                                                                                                                                                                                                                                                                                                                                                                                                                                                                                                                                                                     |    | 25  | 241        | Regency Coffee Table                     |     | 31       |
| QA3          | Queen Anne 4 Drawer Lowboy                                                                                                                                                                                                                                                                                                                                                                                                                                                                                                                                                                                                                                                                                                                                                                                                                                                                                                                                                                                                                                                                                                                                                                                                                                                                                                                                                                                                                                                                                                                                                                                                                                                                                                                                                                                                                                                                                                                                                                                                                                                                                                     |    | 25  | 242        | Regency End Table                        | 31  | 01       |
| QA6          | 4 Drawer Chest With Slide                                                                                                                                                                                                                                                                                                                                                                                                                                                                                                                                                                                                                                                                                                                                                                                                                                                                                                                                                                                                                                                                                                                                                                                                                                                                                                                                                                                                                                                                                                                                                                                                                                                                                                                                                                                                                                                                                                                                                                                                                                                                                                      |    | 4   | 243        | Regency Nest of Tables                   | 01  | 32       |
| QA8          | 4 Drawer Chest                                                                                                                                                                                                                                                                                                                                                                                                                                                                                                                                                                                                                                                                                                                                                                                                                                                                                                                                                                                                                                                                                                                                                                                                                                                                                                                                                                                                                                                                                                                                                                                                                                                                                                                                                                                                                                                                                                                                                                                                                                                                                                                 |    | 4   | 244        | 3 Part Inlaid Nest                       |     | 32       |
| QA9          | Ladies Bureau                                                                                                                                                                                                                                                                                                                                                                                                                                                                                                                                                                                                                                                                                                                                                                                                                                                                                                                                                                                                                                                                                                                                                                                                                                                                                                                                                                                                                                                                                                                                                                                                                                                                                                                                                                                                                                                                                                                                                                                                                                                                                                                  |    | 15  | 245        | 4 Part Inlaid Nest                       |     | 32       |
|              |                                                                                                                                                                                                                                                                                                                                                                                                                                                                                                                                                                                                                                                                                                                                                                                                                                                                                                                                                                                                                                                                                                                                                                                                                                                                                                                                                                                                                                                                                                                                                                                                                                                                                                                                                                                                                                                                                                                                                                                                                                                                                                                                |    | 15  | 245<br>251 |                                          |     | 32<br>12 |
| QA10         | Large Bureau                                                                                                                                                                                                                                                                                                                                                                                                                                                                                                                                                                                                                                                                                                                                                                                                                                                                                                                                                                                                                                                                                                                                                                                                                                                                                                                                                                                                                                                                                                                                                                                                                                                                                                                                                                                                                                                                                                                                                                                                                                                                                                                   |    |     |            | Single Leaf Inlaid Dining Table          | 10  | 12       |
| QA14         | Linen Press                                                                                                                                                                                                                                                                                                                                                                                                                                                                                                                                                                                                                                                                                                                                                                                                                                                                                                                                                                                                                                                                                                                                                                                                                                                                                                                                                                                                                                                                                                                                                                                                                                                                                                                                                                                                                                                                                                                                                                                                                                                                                                                    |    | 8   | 252        | ĕ                                        | 12  | -        |
| QA15         | Bachelor Chest                                                                                                                                                                                                                                                                                                                                                                                                                                                                                                                                                                                                                                                                                                                                                                                                                                                                                                                                                                                                                                                                                                                                                                                                                                                                                                                                                                                                                                                                                                                                                                                                                                                                                                                                                                                                                                                                                                                                                                                                                                                                                                                 |    | 4   | 254        | Albourne Concave Inlaid Chest            |     | 7        |
| QA16         | Queen Anne Sideboard                                                                                                                                                                                                                                                                                                                                                                                                                                                                                                                                                                                                                                                                                                                                                                                                                                                                                                                                                                                                                                                                                                                                                                                                                                                                                                                                                                                                                                                                                                                                                                                                                                                                                                                                                                                                                                                                                                                                                                                                                                                                                                           |    | 27  | 255        | Burwash Desk                             |     | 16       |
| QA21         | Console Table                                                                                                                                                                                                                                                                                                                                                                                                                                                                                                                                                                                                                                                                                                                                                                                                                                                                                                                                                                                                                                                                                                                                                                                                                                                                                                                                                                                                                                                                                                                                                                                                                                                                                                                                                                                                                                                                                                                                                                                                                                                                                                                  |    | 26  | 259        | George III Sideboard                     |     | 27       |
| QA22         | Console Table                                                                                                                                                                                                                                                                                                                                                                                                                                                                                                                                                                                                                                                                                                                                                                                                                                                                                                                                                                                                                                                                                                                                                                                                                                                                                                                                                                                                                                                                                                                                                                                                                                                                                                                                                                                                                                                                                                                                                                                                                                                                                                                  |    | 26  | 263        | Ripley Coffee Table, 2 Drawers           |     | 30       |
| QA23         | Sunburst Console                                                                                                                                                                                                                                                                                                                                                                                                                                                                                                                                                                                                                                                                                                                                                                                                                                                                                                                                                                                                                                                                                                                                                                                                                                                                                                                                                                                                                                                                                                                                                                                                                                                                                                                                                                                                                                                                                                                                                                                                                                                                                                               |    | 26  | 270        | 9                                        | 26  |          |
| QA24         | 7' Breakfront Bookcase                                                                                                                                                                                                                                                                                                                                                                                                                                                                                                                                                                                                                                                                                                                                                                                                                                                                                                                                                                                                                                                                                                                                                                                                                                                                                                                                                                                                                                                                                                                                                                                                                                                                                                                                                                                                                                                                                                                                                                                                                                                                                                         |    | 20  | 271        | George IV Chest                          |     | 28       |
| QA27         | Chest on Chest                                                                                                                                                                                                                                                                                                                                                                                                                                                                                                                                                                                                                                                                                                                                                                                                                                                                                                                                                                                                                                                                                                                                                                                                                                                                                                                                                                                                                                                                                                                                                                                                                                                                                                                                                                                                                                                                                                                                                                                                                                                                                                                 |    | 8   | 274        | Lindfield Serpentine Chest               |     | 3        |
| QA31         | Bentley Tallboy                                                                                                                                                                                                                                                                                                                                                                                                                                                                                                                                                                                                                                                                                                                                                                                                                                                                                                                                                                                                                                                                                                                                                                                                                                                                                                                                                                                                                                                                                                                                                                                                                                                                                                                                                                                                                                                                                                                                                                                                                                                                                                                |    | 8   | 276        | William & Mary 5 Drawer Chest            |     | 3        |
| QA35         | 6' Breakfront Bookcase                                                                                                                                                                                                                                                                                                                                                                                                                                                                                                                                                                                                                                                                                                                                                                                                                                                                                                                                                                                                                                                                                                                                                                                                                                                                                                                                                                                                                                                                                                                                                                                                                                                                                                                                                                                                                                                                                                                                                                                                                                                                                                         |    | 20  | 279        | George IV Breakfast Table                |     | 11       |
| QA36         | William & Mary Cellerette                                                                                                                                                                                                                                                                                                                                                                                                                                                                                                                                                                                                                                                                                                                                                                                                                                                                                                                                                                                                                                                                                                                                                                                                                                                                                                                                                                                                                                                                                                                                                                                                                                                                                                                                                                                                                                                                                                                                                                                                                                                                                                      |    |     | 279L       | George IV Breakfast Table                |     | 11       |
| 33           | •                                                                                                                                                                                                                                                                                                                                                                                                                                                                                                                                                                                                                                                                                                                                                                                                                                                                                                                                                                                                                                                                                                                                                                                                                                                                                                                                                                                                                                                                                                                                                                                                                                                                                                                                                                                                                                                                                                                                                                                                                                                                                                                              |    |     | 282        | George II Inlaid Coffee Table            | 37  |          |
| QA37         | Corner Cabinet                                                                                                                                                                                                                                                                                                                                                                                                                                                                                                                                                                                                                                                                                                                                                                                                                                                                                                                                                                                                                                                                                                                                                                                                                                                                                                                                                                                                                                                                                                                                                                                                                                                                                                                                                                                                                                                                                                                                                                                                                                                                                                                 |    | 19  | 284        | 3 Drawer Concave Chest                   |     | 3        |
| QA39         | 5'x3' Partners Desk (Standard)                                                                                                                                                                                                                                                                                                                                                                                                                                                                                                                                                                                                                                                                                                                                                                                                                                                                                                                                                                                                                                                                                                                                                                                                                                                                                                                                                                                                                                                                                                                                                                                                                                                                                                                                                                                                                                                                                                                                                                                                                                                                                                 |    | 17  | 291        | George II Inlaid Console                 |     | 37       |
| QA40         | 5'x3' Partners Desk (Computer)                                                                                                                                                                                                                                                                                                                                                                                                                                                                                                                                                                                                                                                                                                                                                                                                                                                                                                                                                                                                                                                                                                                                                                                                                                                                                                                                                                                                                                                                                                                                                                                                                                                                                                                                                                                                                                                                                                                                                                                                                                                                                                 |    | 17  | 292        | Chest on Legs                            |     | 35       |
| QA45         | 2 Tier Lamp Table with Slide                                                                                                                                                                                                                                                                                                                                                                                                                                                                                                                                                                                                                                                                                                                                                                                                                                                                                                                                                                                                                                                                                                                                                                                                                                                                                                                                                                                                                                                                                                                                                                                                                                                                                                                                                                                                                                                                                                                                                                                                                                                                                                   | 29 |     | 296        | •                                        | 37  |          |
| QA51         | Oxford 2 Door Bookcase                                                                                                                                                                                                                                                                                                                                                                                                                                                                                                                                                                                                                                                                                                                                                                                                                                                                                                                                                                                                                                                                                                                                                                                                                                                                                                                                                                                                                                                                                                                                                                                                                                                                                                                                                                                                                                                                                                                                                                                                                                                                                                         |    | 19  | 299        | Grand Coffee Table                       | 30  |          |
| QA52         | Hi Fi Cabinet                                                                                                                                                                                                                                                                                                                                                                                                                                                                                                                                                                                                                                                                                                                                                                                                                                                                                                                                                                                                                                                                                                                                                                                                                                                                                                                                                                                                                                                                                                                                                                                                                                                                                                                                                                                                                                                                                                                                                                                                                                                                                                                  |    | 33  | 300        | Grand End Table                          |     | 30       |
| QA60         | Conway Breakfront Open Bookcase                                                                                                                                                                                                                                                                                                                                                                                                                                                                                                                                                                                                                                                                                                                                                                                                                                                                                                                                                                                                                                                                                                                                                                                                                                                                                                                                                                                                                                                                                                                                                                                                                                                                                                                                                                                                                                                                                                                                                                                                                                                                                                |    | 22  | 304        | Seymour Cocktail Table, 2 Drawers        |     | 9        |
| QA65         | Single Leaf 'D' End Dining Table                                                                                                                                                                                                                                                                                                                                                                                                                                                                                                                                                                                                                                                                                                                                                                                                                                                                                                                                                                                                                                                                                                                                                                                                                                                                                                                                                                                                                                                                                                                                                                                                                                                                                                                                                                                                                                                                                                                                                                                                                                                                                               |    | 11  | 305        | Seymour Coffee Table, 2 Drawers          |     | 9        |
| QA66         | Twin Leaf 'D' End Dining Table                                                                                                                                                                                                                                                                                                                                                                                                                                                                                                                                                                                                                                                                                                                                                                                                                                                                                                                                                                                                                                                                                                                                                                                                                                                                                                                                                                                                                                                                                                                                                                                                                                                                                                                                                                                                                                                                                                                                                                                                                                                                                                 |    | 11  | 306        | •                                        | 10  | Ü        |
| QA68         | TV/DVD Cabinet                                                                                                                                                                                                                                                                                                                                                                                                                                                                                                                                                                                                                                                                                                                                                                                                                                                                                                                                                                                                                                                                                                                                                                                                                                                                                                                                                                                                                                                                                                                                                                                                                                                                                                                                                                                                                                                                                                                                                                                                                                                                                                                 |    |     | 307        |                                          | 9   |          |
| 33           | 1 V/D V D Cabinet                                                                                                                                                                                                                                                                                                                                                                                                                                                                                                                                                                                                                                                                                                                                                                                                                                                                                                                                                                                                                                                                                                                                                                                                                                                                                                                                                                                                                                                                                                                                                                                                                                                                                                                                                                                                                                                                                                                                                                                                                                                                                                              |    |     | 308        | ,                                        | 23  |          |
| QA73         | Circular Table with Rim                                                                                                                                                                                                                                                                                                                                                                                                                                                                                                                                                                                                                                                                                                                                                                                                                                                                                                                                                                                                                                                                                                                                                                                                                                                                                                                                                                                                                                                                                                                                                                                                                                                                                                                                                                                                                                                                                                                                                                                                                                                                                                        |    | 11  | 308TV      | Architectural TV Bookcase                | 23  | 34       |
| QA73<br>QA74 | Pedestal Desk                                                                                                                                                                                                                                                                                                                                                                                                                                                                                                                                                                                                                                                                                                                                                                                                                                                                                                                                                                                                                                                                                                                                                                                                                                                                                                                                                                                                                                                                                                                                                                                                                                                                                                                                                                                                                                                                                                                                                                                                                                                                                                                  |    | 17  | 309        | Large Open Breakfront Bookcase           |     | 23       |
| QA74<br>QA75 | Computer Desk                                                                                                                                                                                                                                                                                                                                                                                                                                                                                                                                                                                                                                                                                                                                                                                                                                                                                                                                                                                                                                                                                                                                                                                                                                                                                                                                                                                                                                                                                                                                                                                                                                                                                                                                                                                                                                                                                                                                                                                                                                                                                                                  |    | 17  | 309TV      | Breakfront TV Bookcase                   |     | 34       |
|              | •                                                                                                                                                                                                                                                                                                                                                                                                                                                                                                                                                                                                                                                                                                                                                                                                                                                                                                                                                                                                                                                                                                                                                                                                                                                                                                                                                                                                                                                                                                                                                                                                                                                                                                                                                                                                                                                                                                                                                                                                                                                                                                                              |    |     |            |                                          |     |          |
| QA76         | Seymour Console Table                                                                                                                                                                                                                                                                                                                                                                                                                                                                                                                                                                                                                                                                                                                                                                                                                                                                                                                                                                                                                                                                                                                                                                                                                                                                                                                                                                                                                                                                                                                                                                                                                                                                                                                                                                                                                                                                                                                                                                                                                                                                                                          | 00 | 10  | 317        | George II Sofa Table                     |     | 27       |
| QA78         | Conway Breakfront Sideboard                                                                                                                                                                                                                                                                                                                                                                                                                                                                                                                                                                                                                                                                                                                                                                                                                                                                                                                                                                                                                                                                                                                                                                                                                                                                                                                                                                                                                                                                                                                                                                                                                                                                                                                                                                                                                                                                                                                                                                                                                                                                                                    | 22 |     | 318        | 10 Drawer Chest                          | 0   | 6        |
| QA79         | Breakfront Sideboard for TV/DVD & CD                                                                                                                                                                                                                                                                                                                                                                                                                                                                                                                                                                                                                                                                                                                                                                                                                                                                                                                                                                                                                                                                                                                                                                                                                                                                                                                                                                                                                                                                                                                                                                                                                                                                                                                                                                                                                                                                                                                                                                                                                                                                                           | 34 |     | 338        | ,                                        | 9   |          |
| QA82         | Hall Side Table                                                                                                                                                                                                                                                                                                                                                                                                                                                                                                                                                                                                                                                                                                                                                                                                                                                                                                                                                                                                                                                                                                                                                                                                                                                                                                                                                                                                                                                                                                                                                                                                                                                                                                                                                                                                                                                                                                                                                                                                                                                                                                                |    | 32  | 341        | Double Bowfront Console                  |     | 35       |
| QA98         | 2 Tier Lamp Table with Slide                                                                                                                                                                                                                                                                                                                                                                                                                                                                                                                                                                                                                                                                                                                                                                                                                                                                                                                                                                                                                                                                                                                                                                                                                                                                                                                                                                                                                                                                                                                                                                                                                                                                                                                                                                                                                                                                                                                                                                                                                                                                                                   | 29 |     | 342        | 2 Door Cupboard                          |     | 35       |
| QA104        | Hi Fi Cabinet                                                                                                                                                                                                                                                                                                                                                                                                                                                                                                                                                                                                                                                                                                                                                                                                                                                                                                                                                                                                                                                                                                                                                                                                                                                                                                                                                                                                                                                                                                                                                                                                                                                                                                                                                                                                                                                                                                                                                                                                                                                                                                                  |    | 33  | 343        |                                          | 37  |          |
| 124          | Pedestal Desk                                                                                                                                                                                                                                                                                                                                                                                                                                                                                                                                                                                                                                                                                                                                                                                                                                                                                                                                                                                                                                                                                                                                                                                                                                                                                                                                                                                                                                                                                                                                                                                                                                                                                                                                                                                                                                                                                                                                                                                                                                                                                                                  |    | 17  | 344        | 2 Drawer Chest                           |     | 36       |
| 144          | 2 Door Bookcase                                                                                                                                                                                                                                                                                                                                                                                                                                                                                                                                                                                                                                                                                                                                                                                                                                                                                                                                                                                                                                                                                                                                                                                                                                                                                                                                                                                                                                                                                                                                                                                                                                                                                                                                                                                                                                                                                                                                                                                                                                                                                                                |    | 21  | 345        | 2 Door Cabinet                           |     | 35       |
| 147          | 3 Door Bookcase                                                                                                                                                                                                                                                                                                                                                                                                                                                                                                                                                                                                                                                                                                                                                                                                                                                                                                                                                                                                                                                                                                                                                                                                                                                                                                                                                                                                                                                                                                                                                                                                                                                                                                                                                                                                                                                                                                                                                                                                                                                                                                                |    | 21  | 346        | 4 Drawer Breakfront Sideboard            |     | 36       |
| 151          | Straightfront 4 Door Sideboard                                                                                                                                                                                                                                                                                                                                                                                                                                                                                                                                                                                                                                                                                                                                                                                                                                                                                                                                                                                                                                                                                                                                                                                                                                                                                                                                                                                                                                                                                                                                                                                                                                                                                                                                                                                                                                                                                                                                                                                                                                                                                                 |    | 21  | 347        | 3 Door Drawer Commode                    |     | 36       |
| 152          | Straightfront 3 Door Sideboard                                                                                                                                                                                                                                                                                                                                                                                                                                                                                                                                                                                                                                                                                                                                                                                                                                                                                                                                                                                                                                                                                                                                                                                                                                                                                                                                                                                                                                                                                                                                                                                                                                                                                                                                                                                                                                                                                                                                                                                                                                                                                                 |    | 21  | 352        | Tall Bow Bookcase                        | 24  |          |
| 153          | Straightfront 2 Door Sideboard                                                                                                                                                                                                                                                                                                                                                                                                                                                                                                                                                                                                                                                                                                                                                                                                                                                                                                                                                                                                                                                                                                                                                                                                                                                                                                                                                                                                                                                                                                                                                                                                                                                                                                                                                                                                                                                                                                                                                                                                                                                                                                 |    | 21  | 354        | 5 Drawer Chest                           |     | 6        |
| 167          | Kidney Desk                                                                                                                                                                                                                                                                                                                                                                                                                                                                                                                                                                                                                                                                                                                                                                                                                                                                                                                                                                                                                                                                                                                                                                                                                                                                                                                                                                                                                                                                                                                                                                                                                                                                                                                                                                                                                                                                                                                                                                                                                                                                                                                    |    | 16  | 355        | Low Bow Bookcase                         | 24  |          |
| 168          | Gothic Bookcase                                                                                                                                                                                                                                                                                                                                                                                                                                                                                                                                                                                                                                                                                                                                                                                                                                                                                                                                                                                                                                                                                                                                                                                                                                                                                                                                                                                                                                                                                                                                                                                                                                                                                                                                                                                                                                                                                                                                                                                                                                                                                                                |    | 24  | 356        | Flip Top Dining Table with Stowaway Leaf | 11  |          |
| 169          | Gothic 5 Shelf Bookcase                                                                                                                                                                                                                                                                                                                                                                                                                                                                                                                                                                                                                                                                                                                                                                                                                                                                                                                                                                                                                                                                                                                                                                                                                                                                                                                                                                                                                                                                                                                                                                                                                                                                                                                                                                                                                                                                                                                                                                                                                                                                                                        |    | 24  | 358        | 2 Door Bookcase                          |     | 21       |
| 171          | Seymour Table                                                                                                                                                                                                                                                                                                                                                                                                                                                                                                                                                                                                                                                                                                                                                                                                                                                                                                                                                                                                                                                                                                                                                                                                                                                                                                                                                                                                                                                                                                                                                                                                                                                                                                                                                                                                                                                                                                                                                                                                                                                                                                                  |    | 10  |            |                                          |     |          |
| 188          | Georgian Sideboard                                                                                                                                                                                                                                                                                                                                                                                                                                                                                                                                                                                                                                                                                                                                                                                                                                                                                                                                                                                                                                                                                                                                                                                                                                                                                                                                                                                                                                                                                                                                                                                                                                                                                                                                                                                                                                                                                                                                                                                                                                                                                                             | 27 |     |            |                                          |     |          |
| 190          | Overlap Regency Side Chair                                                                                                                                                                                                                                                                                                                                                                                                                                                                                                                                                                                                                                                                                                                                                                                                                                                                                                                                                                                                                                                                                                                                                                                                                                                                                                                                                                                                                                                                                                                                                                                                                                                                                                                                                                                                                                                                                                                                                                                                                                                                                                     | 13 |     |            |                                          |     |          |
| 191          | Overlap Regency Carver                                                                                                                                                                                                                                                                                                                                                                                                                                                                                                                                                                                                                                                                                                                                                                                                                                                                                                                                                                                                                                                                                                                                                                                                                                                                                                                                                                                                                                                                                                                                                                                                                                                                                                                                                                                                                                                                                                                                                                                                                                                                                                         |    |     |            |                                          |     |          |