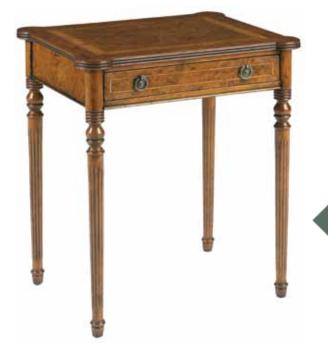

# Contents

| Index                             | 1       |
|-----------------------------------|---------|
| Finishes                          | 2       |
| Chests of Drawers                 | 3 - 8   |
| Seymour Collection                | 9 - 10  |
| Dining Tables & Chairs            | 11 - 14 |
| Study Furniture                   | 15 - 19 |
| Sideboards & Bookcases            | 19 - 24 |
| Lowboys, Servers & Console Tables | 25 - 28 |
| Coffee & Occasional Tables        | 29 - 32 |
| Audio & Video Cabinets            | 33 - 34 |
| Transitional Designs              | 35 - 37 |