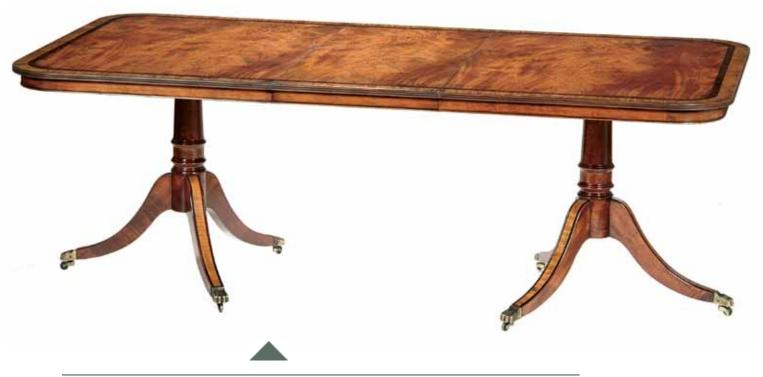

6: 98cmW x 43cmD x 76cmH Finished in Mahogany (M) or Walnut (W) Inlaid with Walnut feather banding and Boxwood

#### **SEYMOUR TABLE**

Ref. 171: 54cmW x 43cmD x 76cmH Finished in Mahogany (M) or Walnut (W)









#### **SEYMOUR END TABLE**

Ref. 306: 54cmW x 43cmD x 64cmH Finished in Mahogany (M) or Walnut (W)

## Dining Tables & Chairs



#### **GEORGE IV BREAKFAST TABLE**

Ref. 279: 5'Table 152cmDiameter x 76cmH Ref. 279L: 6'Table 183cmDiameter x 76cmH Finished in Mahogany (M) or Walnut (W)



## CIRCULAR TABLE, SHOWN WITH REGENCY PILLAR WITH RIM

Ref. QA73: 122cm Diameter x 76cmH Finished in Mahogany (M) or Walnut (W)



## FLIP TOP DINING TABLE WITH STOWAWAY LEAF

Ref. 356 shown extended:  $153cmW \times 107cmD \times 76cmH$ 

Closed: 107cmW

Finished in Mahogany (M) or Walnut (W)



#### **INLAID DINING TABLES**

Ref. 251 1 Leaf: (shown) 213cmW x 110cmD x 76cmH Closed 165cmW Ref. 252 2 Leaf: 262cmW x 110cmD x 76cmH Closed: 165cmW Finished in Mahogany (M) Inlaid with Satin & Rosewood Crossbanding and Ebony stringing







#### **REGENCY SIDE CHAIR & CARVER**

Ref. 190 Side Chair: 47cmW(seat), 52cmW(back) x 43cmD x 91cmH

Ref. 191 Carver: 60cmW x 47cmD x 91cmH Finished in Mahogany (M) or Walnut (W)

#### LADDER BACK SIDE CHAIR & CARVER

Ref. S1 Side Chair: 52cmW x 44cmD x 97cmH Ref. C1 Carver: 56cmW x 44cmD x 97cmH Finished in Mahogany (M) or Walnut (W)







### SHIELD BACK SIDE CHAIR & CARVER

Ref. S2 Side Chair: 52cmW x 48cmD x 97cmH Ref. C2 Carver: 60cmW x 48cmD x 97cmH Finished in Mahogany (M) or Walnut (W)





### CHIPPENDALE SIDE CHAIR & CARVER

Ref. S3 Side