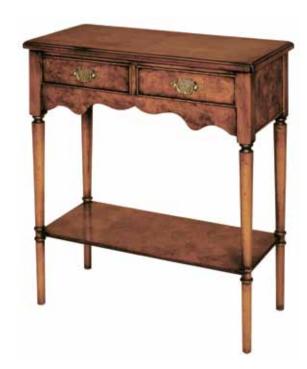

A98: 51cmW x 61cmD x 65cmH Finished in Mahogany (M) or Walnut (W)





#### **BRIGHTON END TABLE**

Ref. 224: 60cmW x 60cmD x 60cmH Finished in Mahogany (M) or Walnut (W)



Ref. 299: 120cmW x 60cmD x 46cmH Finished in Mahogany (M) or Walnut (W) Inlaid with Boxwood and Ebony

#### **GRAND END TABLE**

Ref. 300: 60cmW x 60cmD x 61cmH
Finished in Mahogany (M) or Walnut (W) Inlaid
with Boxwood and Ebony



Ref. 263: 122cmW x 101cmD x 46cmH
Ref. 263 Small: 79cmW x 66cmD x 46cmH
Finished in Mahogany (M)







#### WINE TABLE

Ref. 236: 50cmDiam x 62cmH Finished in Mahogany (M) or Walnut (W)



#### REGENCY END TABLE

Ref. 242: 57cmW x 57cmD x 49cmH Finished in Mahogany (M) or Walnut (W)



#### **REGENCY NEST OF TABLES**

Ref. 243: 56cmW x 39cmD x 58cmH Finished in Mahogany (M) or Walnut (W)



#### HALL SIDE TABLE, 2 DRAWERS

Ref. QA82: 68cmW x 32cmD x 76cmH Finished in Mahogany (M) or Walnut (W)

#### **INLAID NEST**

Ref. 244 3 Part: 50cmW x 36cmD x 60cmH Ref. 245 4 Part: 50cmW x 36cmD x 60xmH Finished in Mahogany (M) or Walnut (W)





## Audio & Video Cabinets



#### HI FI CABINET

Ref. QA104: 114cmW x 45cmD x 78cmH Finished in Mahogany (M) or Walnut (W) With CD Storage



#### TV/DVD CABINET

Ref. QA68: 82cmW x 43cmD x 43cmH Finished in Mahogany (M) or Walnut (W)

#### HI FI CABINET

Ref. QA52: 59cmW x 45cmD x 91cmH
Interior: 52cmW x 41cmD x 76cmH
Finished in Mahogany (M) or Walnut (W)





WILLIAM & MARY CELLERETTE, 2 WORKING DRAWERS, DRINKS OR HI FI STORAGE

Ref. QA36: 81cmW x 46cmD x 91cmH Finished in Walnut (W)



#### BREAKFRONT SIDEBOARD FOR TV/DVD & CD

Ref. QA79: