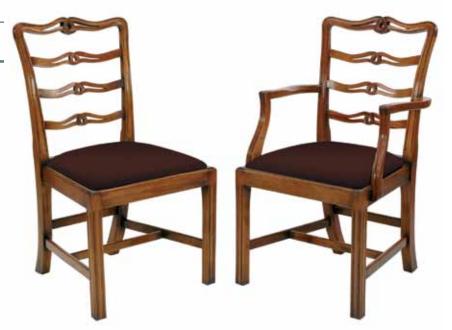

76cmH Finished in Mahogany (M) or Walnut (W)



## FLIP TOP DINING TABLE WITH STOWAWAY LEAF

Ref. 356 shown extended:  $153cmW \times 107cmD \times 76cmH$ 

Closed: 107cmW

Finished in Mahogany (M) or Walnut (W)



#### **INLAID DINING TABLES**

Ref. 251 1 Leaf: (shown) 213cmW x 110cmD x 76cmH Closed 165cmW Ref. 252 2 Leaf: 262cmW x 110cmD x 76cmH Closed: 165cmW Finished in Mahogany (M) Inlaid with Satin & Rosewood Crossbanding and Ebony stringing







#### **REGENCY SIDE CHAIR & CARVER**

Ref. 190 Side Chair: 47cmW(seat), 52cmW(back) x 43cmD x 91cmH

Ref. 191 Carver: 60cmW x 47cmD x 91cmH Finished in Mahogany (M) or Walnut (W)

#### LADDER BACK SIDE CHAIR & CARVER

Ref. S1 Side Chair: 52cmW x 44cmD x 97cmH Ref. C1 Carver: 56cmW x 44cmD x 97cmH Finished in Mahogany (M) or Walnut (W)







### SHIELD BACK SIDE CHAIR & CARVER

Ref. S2 Side Chair: 52cmW x 48cmD x 97cmH Ref. C2 Carver: 60cmW x 48cmD x 97cmH Finished in Mahogany (M) or Walnut (W)





### CHIPPENDALE SIDE CHAIR & CARVER

Ref. S3 Side Chair: 52cmW x 44cmD x 97cmH Ref. C3 Carver: 56cmW x 44cmD x 97cmH Finished in Mahogany (M) or Walnut (W)



## HEPPLEWHITE SIDE CHAIR & CARVER

Ref. S4 Side Chair: 57cmW x 50cmD x 97cmH Ref. C4 Carver: 60cmW x 50cmD x 97cmH Finished in Mahogany (M) or Walnut (W)





# Study Furniture





#### WINDSOR SECRETARY

Ref. 211: 91cmW x 53cmD x 215cmH Finished in Mahogany (M) or Walnut (W) or Yew (Y) Shown



#### BUREAUS

Finished in Mahogany (M) or Walnut (W)

Ref. QA10 Large Bureau: (shown)
81cmW x 49cmD x 96cmH
Ref. QA9 Ladies Bureau: 55cmW x 49cmD x 96cmH



#### QUEEN ANNE DESK