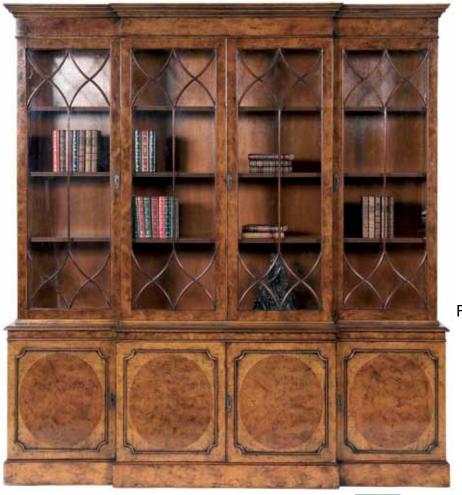

ROUGH CHAIR**

Ref. GA1 : Button Seat Ref. GA2: Plain Seat (Shown) 69cmW x 59cmD Available in Havana, Plum, Gold and Olive Leathers



Ref. EX1: Button Seat (Shown)
Ref.EX2: Plain Seat
80cmW x 77cmD
Available in Havana, Plum, Gold and Olive
Leathers



## Sideboards & Bookcases



#### GEORGE II INLAID CORNER CABINET

Ref. 233: 99cmW x 52cmD x 222cmH Finished in Mahogany (M) or Walnut (W) with Satinwood Crossbanding

#### OXFORD 2 DOOR BOOKCASE WITH PEDIMENT

Ref. QA51: 101cmW x 40cmD x 198cmH
Pediment Optional
Finished in Mahogany (M) or Walnut (W)



#### **CORNER CABINET**

Ref. QA37: 75cmW x 48cmD x 198cmH Finished in Mahogany (M) or Walnut (W)





#### BREAKFRONT BOOKCASE

Ref. QA24: 212cmW x 51cmD x 217cmH Ref. QA35: 175cmW x 43cmD x 196cmH Finished in Mahogany (M) or Walnut (W)





#### CHARTWELL BREAKFRONT BOOKCASE

Ref. 226: 213cmW x 50cmD x 236cmH Finished in Mahogany (M) or Walnut (W). Also available as a sideboard with or without drawers







#### STRAIGHTFRONT SIDEBOARDS

Ref.151 4Door: 198cmW x 37cmD x 85cmH Ref.152 3Door: 147cmW x 37cmD x 85cmH Ref.153 2Door: 100cmW x 37cmD x 85cmH Finished in Mahogany (M) or Walnut (W)





#### 2 & 3 DOOR BOOKCASES

Ref. 144 2 Door: 100cmW x 37cmD x 193cmH Ref. 147 3 Door: 147cmW x 37cmD x 193cmH Finished in Mahogany (M) or Walnut (W)



Ref. 358: 113cmW x 41cmD x 211cmH Finished in Mahogany (M) with Satinwood Inlay



#### CONWAY BREAKFRONT SIDEBOARD

Ref. QA78: 112cmW x 32cmD x 90cmH Finished in Mahogany (M), Walnut (W) or Yew (Y)

#### CONWAY BREAKFRONT OPEN BOOKCASE

Ref. QA60: 112cmW x 32cmD x 90cmH Finished in Mah