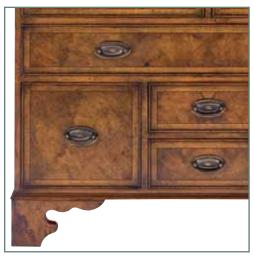

## Fine Furniture



English Home Collection

# Contents

| Index                             | 1       |
|-----------------------------------|---------|
| Finishes                          | 2       |
| Chests of Drawers                 | 3 - 8   |
| Seymour Collection                | 9 - 10  |
| Dining Tables & Chairs            | 11 - 14 |
| Study Furniture                   | 15 - 19 |
| Sideboards & Bookcases            | 19 - 24 |
| Lowboys, Servers & Console Tables | 25 - 28 |
| Coffee & Occasional Tables        | 29 - 32 |
| Audio & Video Cabinets            | 33 - 34 |
| Transitional Designs              | 35 - 37 |







## Index

|              | DESCRIPTION