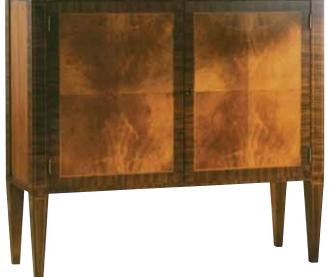

MARY CELLERETTE, 2 WORKING DRAWERS, DRINKS OR HI FI STORAGE

Ref. QA36: 81cmW x 46cmD x 91cmH Finished in Walnut (W)



#### BREAKFRONT SIDEBOARD FOR TV/DVD & CD

Ref. QA79: 112cmW x 39cmD x 76cmH Finished in Mahogany (M) or Walnut (W)

#### **BREAKFRONT TV BOOKCASE**

Ref. 309TV: 161cmW x 40cmD x 206cmH
Internal Depth 36cm
Finished in Mahogany (M) or Walnut (W)







#### ARCHITECTURAL TV BOOKCASE

Ref. 308TV: 109cmW x 45cmD x 206cmH
Internal Depth 36cm
Finished in Mahogany (M) or Walnut (W)

# Transitional Designs



#### **CHEST ON LEGS**

Ref. 292: 92cmW x 57cmD x 89cmH Finished in Satinwood (S) Inlaid with Rosewood



Ref. 342: 122cmW x 38cmD x 104cmH Finished in Satinwood (S) Inlaid with Rosewood





Ref. 345: 122cmW x 38cmD x 104cmH Finished in Mahogany (M) Inlaid with Rosewood



#### DOUBLE

#### **BOWFRONT CONSOLE**

Ref. 341: 127cmW x 36cmD x 105cmH Finished in Mahogany (M) Inlaid with Rosewood





#### 4 DOOR BREAKFRONT SIDEBOARD

Ref. 346: 158cmW x 32cmD x 92cmH Finished in Mahogany (M) Inlaid with Rosewood



#### **3 DOOR COMMODE**

Ref. 347: 129cmW x 46cmD x 94cmH Finished in Mahogany (M) Inlaid with Rosewood





#### 2 DRAWER CHEST

Ref. 344: 112cmW x 46cmD x 86cmH Finished in Mahogany (M) Inlaid with Rosewood



#### GEORGE II INLAID COFFEE TABLES

Ref. 282: 107cmW x 107cmD x 51cmH
Ref. 296: 117cmW x 61cmD x 51cmH
Finished in Mahogany (M) or Walnut (W) Inlaid with
Ebony and Rosewood





#### GEORGE II INLAID CONSOLE

Ref. 291: 168cmW x 43cmD x 74cmH Finished in Mahogany (M) or Walnut (W) Inlaid with Ebony and Rosewood





#### **2 DRAWER CONSOLE**