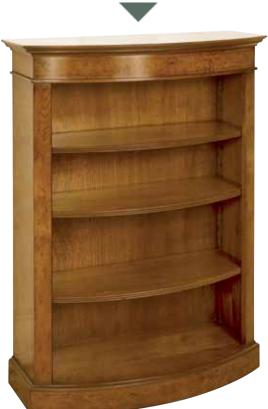

x 28cmD x 89cmH Finished in Mahogany (M) or Walnut (W)

#### LARGE OPEN BREAKFRONT BOOKCASE

Ref. 309: 161cmW x 36cmD x 206cmH
Finished in Mahogany (M), Walnut (W) or
Yew (Y) Other sizes available upon request.
Assembled in 4 sections







#### ARCHITECTURAL OPEN BOOKCASE

Ref. 308: 109cmW x 37cmD x 206cmH
Finished in Mahogany (M), Walnut (W) or Yew (Y)
Other sizes available upon request





#### TALL GOTHIC 5 SHELF BOOKCASE

Ref. 169 Shown: 100cmW x 35cmD x 213cmH Ref. 240 Low Gothic 3 Shelf Bookcase 100cmW x 35cmD x 115cmH Finished in Mahogany (M) or Walnut (W)

#### **GOTHIC BOOKCASE**

Ref. 168: 60cmW x 35cmD x 213cmH Finished in Mahogany (M) or Walnut (W)



#### Adjustable Shelving



#### LOW BOW BOOKCASE

Ref. 355: 90cmW x 40cmD x 119cmH Finished in Mahogany (M) or Walnut (W)



#### TALL BOW BOOKCASE

Ref. 352: 90cmW x 40cmD x 208cmH Finished in Mahogany (M) or Walnut (W)





# Lowboys, Servers & Console Tables





#### QUEEN ANNE 3 DRAWER LOWBOY

Ref. QA1: 69cmW x 40cmD x 70cmH Finished in Walnut (W)





#### **QUEEN ANNE 4 DRAWER LOWBOY**

Ref. QA3: 76cmW x 46cmD x 78cmH Finished in Walnut (W)







#### **CONSOLE TABLE**

Ref. QA21 Small: 114cmW x 48cmD x 77cmH
Ref. QA22 Large: 145cmW x 48cmD x 77cmH
In Curl Mahogany with Satinwood, Rosewood
and burnt Boxwood Inlay



#### **SUNBURST CONSOLE**

Ref. QA23: 114cmW x 48cmD x 77cmH
Inlaid in burnt Boxwood, Ebony, Burr Oak with
Satinwood Cross Banding





#### **GEORGE III SIDEBOARD**

Ref. 259: 122cmW x 47cmD x 92cmH Finished in Walnut (W) Inlaid with Satinwood, Boxwood and Ebony

#### **GEORGIAN SIDEBOARD*