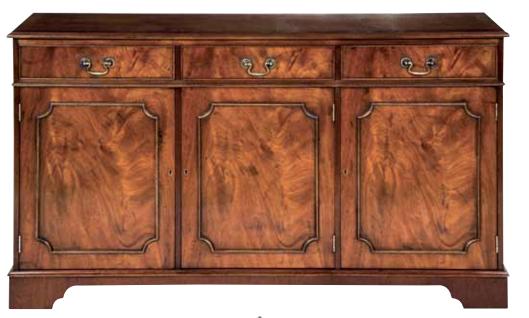

f.EX2: Plain Seat
80cmW x 77cmD
Available in Havana, Plum, Gold and Olive
Leathers



## Sideboards & Bookcases



#### GEORGE II INLAID CORNER CABINET

Ref. 233: 99cmW x 52cmD x 222cmH Finished in Mahogany (M) or Walnut (W) with Satinwood Crossbanding

#### OXFORD 2 DOOR BOOKCASE WITH PEDIMENT

Ref. QA51: 101cmW x 40cmD x 198cmH
Pediment Optional
Finished in Mahogany (M) or Walnut (W)



#### **CORNER CABINET**

Ref. QA37: 75cmW x 48cmD x 198cmH Finished in Mahogany (M) or Walnut (W)





#### BREAKFRONT BOOKCASE

Ref. QA24: 212cmW x 51cmD x 217cmH Ref. QA35: 175cmW x 43cmD x 196cmH Finished in Mahogany (M) or Walnut (W)





#### CHARTWELL BREAKFRONT BOOKCASE

Ref. 226: 213cmW x 50cmD x 236cmH Finished in Mahogany (M) or Walnut (W). Also available as a sideboard with or without drawers







#### STRAIGHTFRONT SIDEBOARDS

Ref.151 4Door: 198cmW x 37cmD x 85cmH Ref.152 3Door: 147cmW x 37cmD x 85cmH Ref.153 2Door: 100cmW x 37cmD x 85cmH Finished in Mahogany (M) or Walnut (W)





#### 2 & 3 DOOR BOOKCASES

Ref. 144 2 Door: 100cmW x 37cmD x 193cmH Ref. 147 3 Door: 147cmW x 37cmD x 193cmH Finished in Mahogany (M) or Walnut (W)



Ref. 358: 113cmW x 41cmD x 211cmH Finished in Mahogany (M) with Satinwood Inlay



#### CONWAY BREAKFRONT SIDEBOARD

Ref. QA78: 112cmW x 32cmD x 90cmH Finished in Mahogany (M), Walnut (W) or Yew (Y)

#### CONWAY BREAKFRONT OPEN BOOKCASE

Ref. QA60: 112cmW x 32cmD x 90cmH Finished in Mahogany (M), Walnut (W) or Yew (Y)





#### **CURVED OPEN BOOKCASE**

Ref. 204: 108cmW x 28cmD x 89cmH Finished in Mahogany (M) or Walnut (W)

#### LARGE OPEN BREAKFRON