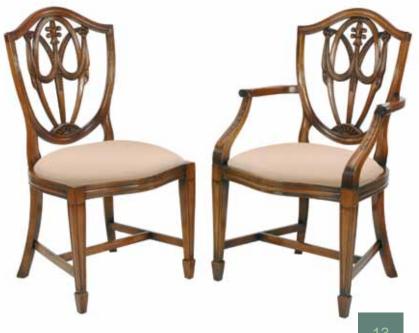

6cmH Finished in Mahogany (M) or Walnut (W)



## FLIP TOP DINING TABLE WITH STOWAWAY LEAF

Ref. 356 shown extended:  $153cmW \times 107cmD \times 76cmH$ 

Closed: 107cmW

Finished in Mahogany (M) or Walnut (W)



#### **INLAID DINING TABLES**

Ref. 251 1 Leaf: (shown) 213cmW x 110cmD x 76cmH Closed 165cmW Ref. 252 2 Leaf: 262cmW x 110cmD x 76cmH Closed: 165cmW Finished in Mahogany (M) Inlaid with Satin & Rosewood Crossbanding and Ebony stringing







#### **REGENCY SIDE CHAIR & CARVER**

Ref. 190 Side Chair: 47cmW(seat), 52cmW(back) x 43cmD x 91cmH

Ref. 191 Carver: 60cmW x 47cmD x 91cmH Finished in Mahogany (M) or Walnut (W)

#### LADDER BACK SIDE CHAIR & CARVER

Ref. S1 Side Chair: 52cmW x 44cmD x 97cmH Ref. C1 Carver: 56cmW x 44cmD x 97cmH Finished in Mahogany (M) or Walnut (W)







### SHIELD BACK SIDE CHAIR & CARVER

Ref. S2 Side Chair: 52cmW x 48cmD x 97cmH Ref. C2 Carver: 60cmW x 48cmD x 97cmH Finished in Mahogany (M) or Walnut (W)





### CHIPPENDALE SIDE CHAIR & CARVER

Ref. S3 Side Chair: 52cmW x 44cmD x 97cmH Ref. C3 Carver: 56cmW x 44cmD x 97cmH Finished in Mahogany (M) or Walnut (W)



## HEPPLEWHITE SIDE CHAIR & CARVER

Ref. S4 Side Chair: 57cmW x 50cmD x 97cmH Ref. C4 Carver: 60cmW x 50cmD x 97cmH Finished in Mahogany (M) or Walnut (W)





# Study Furniture





#### WINDSOR SECRETARY

Ref. 211: 91cmW x 53cmD x 215cmH Finished in Mahogany (M) or Walnut (W) or Yew (Y) Shown



#### BUREAUS

Finished in Mahogany (M) or Walnut (W)

Ref. QA10 Large Bureau: (shown)
81cmW x 49cmD x 96cmH
Ref. QA9 Ladies Bureau: 55cmW x 49cmD x 96cmH



#### QUEEN ANNE DESK