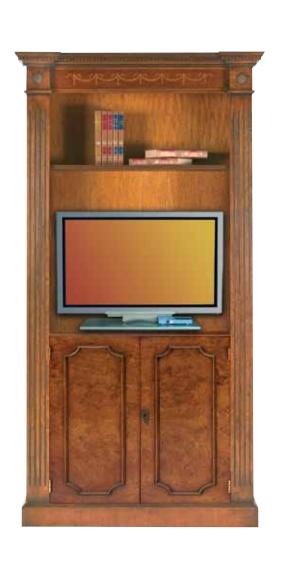

6cmD x 60xmH Finished in Mahogany (M) or Walnut (W)





## Audio & Video Cabinets



#### HI FI CABINET

Ref. QA104: 114cmW x 45cmD x 78cmH Finished in Mahogany (M) or Walnut (W) With CD Storage



#### TV/DVD CABINET

Ref. QA68: 82cmW x 43cmD x 43cmH Finished in Mahogany (M) or Walnut (W)

#### HI FI CABINET

Ref. QA52: 59cmW x 45cmD x 91cmH
Interior: 52cmW x 41cmD x 76cmH
Finished in Mahogany (M) or Walnut (W)





WILLIAM & MARY CELLERETTE, 2 WORKING DRAWERS, DRINKS OR HI FI STORAGE

Ref. QA36: 81cmW x 46cmD x 91cmH Finished in Walnut (W)



#### BREAKFRONT SIDEBOARD FOR TV/DVD & CD

Ref. QA79: 112cmW x 39cmD x 76cmH Finished in Mahogany (M) or Walnut (W)

#### **BREAKFRONT TV BOOKCASE**

Ref. 309TV: 161cmW x 40cmD x 206cmH
Internal Depth 36cm
Finished in Mahogany (M) or Walnut (W)







#### ARCHITECTURAL TV BOOKCASE

Ref. 308TV: 109cmW x 45cmD x 206cmH
Internal Depth 36cm
Finished in Mahogany (M) or Walnut (W)

# Transitional Designs



#### **CHEST ON LEGS**

Ref. 292: 92cmW x 57cmD x 89cmH Finished in Satinwood (S) Inlaid with Rosewood



Ref. 342: 122cmW x 38cmD x 104cmH Finished in Satinwood (S) Inlaid with Rosewood





Ref. 345: 122cmW x 38cmD x 104cmH Finished in Mahogany (M) Inlaid with Rosewood



#### DOUBLE

#### **BOWFRONT CONSOLE**

Ref. 341: 127cmW x 36cmD x 105cmH Finished in Mahogany (M) Inlaid with Rosewood





#### 4 DOOR BREAKFRONT SIDEBOARD

Ref. 346: 158cmW x 32cmD x 92cmH Finished in Mahogany (M) Inlaid with Rosewood



#### **3 DOOR COMMODE**

Ref. 347: 129cmW x 46cmD x 94cmH Finished in Mahogany (M) Inlaid with Rosewood





#### 2 DRAWER CHE