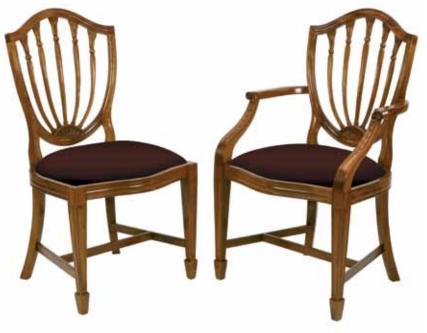

AIR & CARVER**

Ref. 190 Side Chair: 47cmW(seat), 52cmW(back) x 43cmD x 91cmH

Ref. 191 Carver: 60cmW x 47cmD x 91cmH Finished in Mahogany (M) or Walnut (W)

#### LADDER BACK SIDE CHAIR & CARVER

Ref. S1 Side Chair: 52cmW x 44cmD x 97cmH Ref. C1 Carver: 56cmW x 44cmD x 97cmH Finished in Mahogany (M) or Walnut (W)







### SHIELD BACK SIDE CHAIR & CARVER

Ref. S2 Side Chair: 52cmW x 48cmD x 97cmH Ref. C2 Carver: 60cmW x 48cmD x 97cmH Finished in Mahogany (M) or Walnut (W)





### CHIPPENDALE SIDE CHAIR & CARVER

Ref. S3 Side Chair: 52cmW x 44cmD x 97cmH Ref. C3 Carver: 56cmW x 44cmD x 97cmH Finished in Mahogany (M) or Walnut (W)



## HEPPLEWHITE SIDE CHAIR & CARVER

Ref. S4 Side Chair: 57cmW x 50cmD x 97cmH Ref. C4 Carver: 60cmW x 50cmD x 97cmH Finished in Mahogany (M) or Walnut (W)





# Study Furniture





#### WINDSOR SECRETARY

Ref. 211: 91cmW x 53cmD x 215cmH Finished in Mahogany (M) or Walnut (W) or Yew (Y) Shown



#### BUREAUS

Finished in Mahogany (M) or Walnut (W)

Ref. QA10 Large Bureau: (shown)
81cmW x 49cmD x 96cmH
Ref. QA9 Ladies Bureau: 55cmW x 49cmD x 96cmH



#### QUEEN ANNE DESK

Ref. 202: 111cmW x 55cmD x 76cmH Finished in Mahogany (M) or Walnut (W)





#### **BURWASH DESK**

Ref. 255: 148cmW x 79cmD x 77cmH Finished in Mahogany (M) or Walnut with cross banding and inlaid with Ebony and Boxwood

#### KIDNEY DESK

Ref. 167: 148cmW x 79cmD x 77cmH
Finished in Mahogany (M) or Walnut with cross banding and inlaid with Ebony and Boxwood





#### PEDESTAL DESK

Available in Following Sizes Ref. QA39: 152cmW x 91cmD x 80cmH 2 Filing Drawers & 2 Secretary