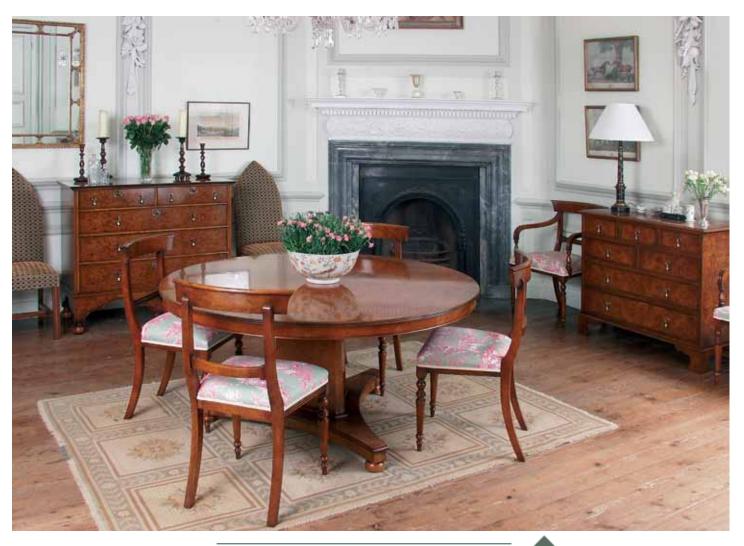

$50 \text{cmW} \times 50 \text{cmD} \times 60 \text{cmH}$  Finished in Mahogany (M) or Walnut (W)



Ref. 338: 102cmW x 36cmD x 88cmH Finished in Mahogany (M) or Walnut (W)



#### SEYMOUR COCKTAIL TABLE, WITH 2 DRAWERS

Ref. 304: 122cmW x 104cmD x 46cmH Finished in Mahogany (M) or Walnut (W)

#### SEYMOUR COFFEE TABLE, WITH 2 DRAWERS

Ref. 305: 120cmW x 60cmD x 46cmH Finished in Mahogany (M) or Walnut (W)





#### **SEYMOUR CONSOLE TABLE**

Ref. QA76: 98cmW x 43cmD x 76cmH Finished in Mahogany (M) or Walnut (W) Inlaid with Walnut feather banding and Boxwood

#### **SEYMOUR TABLE**

Ref. 171: 54cmW x 43cmD x 76cmH Finished in Mahogany (M) or Walnut (W)









#### **SEYMOUR END TABLE**

Ref. 306: 54cmW x 43cmD x 64cmH Finished in Mahogany (M) or Walnut (W)

## Dining Tables & Chairs



#### **GEORGE IV BREAKFAST TABLE**

Ref. 279: 5'Table 152cmDiameter x 76cmH Ref. 279L: 6'Table 183cmDiameter x 76cmH Finished in Mahogany (M) or Walnut (W)



## CIRCULAR TABLE, SHOWN WITH REGENCY PILLAR WITH RIM

Ref. QA73: 122cm Diameter x 76cmH Finished in Mahogany (M) or Walnut (W)



## FLIP TOP DINING TABLE WITH STOWAWAY LEAF

Ref. 356 shown extended:  $153cmW \times 107cmD \times 76cmH$ 

Closed: 107cmW

Finished in Mahogany (M) or Walnut (W)



#### **INLAID DINING TABLES**

Ref. 251 1 Leaf: (shown) 213cmW x 110cmD x 76cmH Closed 165cmW Ref. 252 2 Leaf: 262cmW x 110cmD x 76cmH Closed: 165cmW Finished in Mahogany (M) Inlaid with Satin & Rosewood Crossbanding and Ebony stringing







#### **REGENCY SIDE CHAIR & CARVER**

Ref. 190 Side Chair: 47cmW(seat), 52cmW(back) x 43cmD x 91c