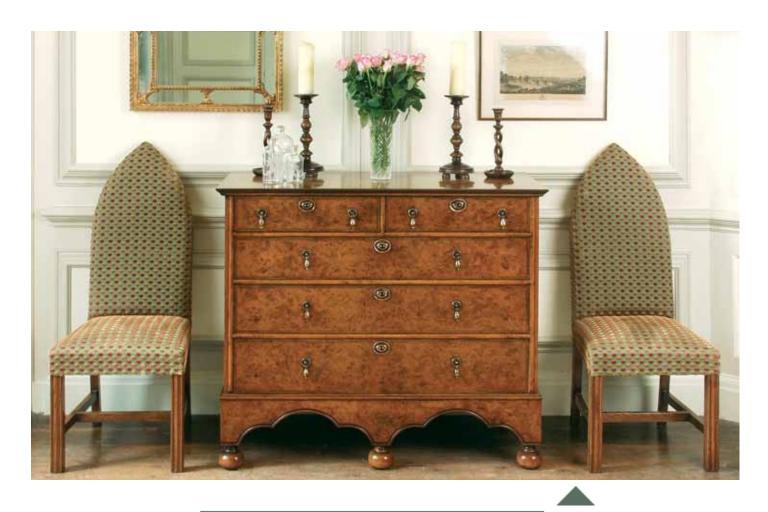

cy Carver

## Finishes

#### **ANTIQUING & DISTRESSING**

As part of our hand finishing process we antique and distress each piece of furniture to give an appearance of age, as in a genuine antique. This is carried out by individual craftsmen and therefore may vary slightly from piece to piece. The woods and veneers used are natural products and may have naturally occuring blemishes which enchance the antique appearance.

#### Woods

Walnut (W)



Mahogany (M)

Figured Oak (O)

Yew (Y)

#### Leather

The leather in our desks and writing bureaus is 'Sheepskin Skiver' that may have naturally occurring blemishes. Our leather is coloured, antiqued and inlaid with Gold leaf entirely by hand giving each piece its unique quality and appearence.

Olive



Havana

Plum

Gold

## Chests Of Drawers



#### WILLIAM & MARY 5 DRAWER CHEST

Ref. 276: 123cmW x 55cmD x 107cmH Finished in Walnut (W)



#### LINDFIELD SERPENTINE CHEST

Ref. 274: 71cmW x 43cmD x 82cmH Finished in Mahogany (M) or Walnut (W)



#### **3 DRAWER CONCAVE CHEST**

Ref. 284: 66cmW x 50cmD x 76cmH Finished in Mahogany (M) or Walnut (W)

#### 4 DRAWER CHEST WITH SLIDE

Ref. QA6: 66cmW x 39cmD x 76cmH Finished in Mahogany (M) or Walnut (W)







#### **BACHELOR CHEST**

Ref. QA15: 86cmW x 46cmD x 86cmH Finished in Mahogany (M) or Walnut (W)



Ref. QA8: 67cmW x 36cmD x 60cmH Finished in Mahogany (M) or Walnut (W)





#### **INLAID WESTBOURNE CHEST**

Ref. 200: 85cmW x 45cmD x 86cmH Finished in Mahogany (M) Inlaid with Boxwood



#### 7 DRAWER CHEST

Ref. 198: 104cmW x 50cmD x 91cmH Finished in Walnut (W)

#### 11 DRAW