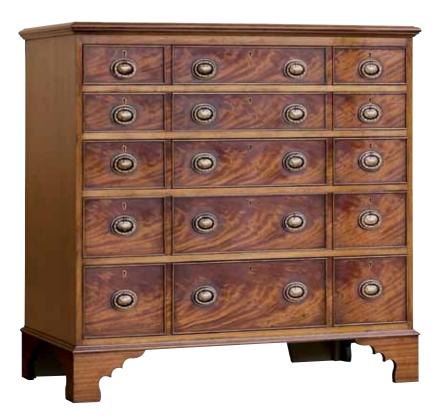

mH Finished in Walnut (W)



#### LINDFIELD SERPENTINE CHEST

Ref. 274: 71cmW x 43cmD x 82cmH Finished in Mahogany (M) or Walnut (W)



#### **3 DRAWER CONCAVE CHEST**

Ref. 284: 66cmW x 50cmD x 76cmH Finished in Mahogany (M) or Walnut (W)

#### 4 DRAWER CHEST WITH SLIDE

Ref. QA6: 66cmW x 39cmD x 76cmH Finished in Mahogany (M) or Walnut (W)







#### **BACHELOR CHEST**

Ref. QA15: 86cmW x 46cmD x 86cmH Finished in Mahogany (M) or Walnut (W)



Ref. QA8: 67cmW x 36cmD x 60cmH Finished in Mahogany (M) or Walnut (W)





#### **INLAID WESTBOURNE CHEST**

Ref. 200: 85cmW x 45cmD x 86cmH Finished in Mahogany (M) Inlaid with Boxwood



#### 7 DRAWER CHEST

Ref. 198: 104cmW x 50cmD x 91cmH Finished in Walnut (W)

#### 11 DRAWER CHEST

Ref. 199: 111cmW x 56cmD x 113cm Finished in Walnut (W)





#### **5 DRAWER CHEST**

Ref. 354: 109cmW x 57cmD x 108cmH Finished in Mahogany (M)







#### 10 DRAWER CHEST

Ref. 318: 108cmW x 48cmD x 102cmH Finished in Walnut (W)



#### **ALBOURNE CONCAVE INLAID CHEST**

Ref. 254: 111cmW x 44cmD x 99cmH Finished in Walnut (W) Inlaid with Boxwood

#### **MARESFIELD CHEST**

Ref. 205: 108cmW x 55cmD x 104cmH Finished in Mahogany (M) or Walnut (W)









#### SALISBURY CONCAVE CHEST

Ref. 212: 110cmW x 58cmD x 99cmH Finished in Mahogany (M) Twisted rope moulding on drawers

#### **MAYFIELD SERPENTINE CHEST**

Ref. 214: 110cmW x 57cmD x 99cmH
Finished in Mahogany (M) Twisted rope moulding
on drawers



#### **LINEN PRESS**

Ref. QA14: 100cmW x 50cmD x 185cmH
Top Interior: 86cmW x 47cmD x 89cmH
Finished in Mahogany (M) or Walnut (W)
Can be used as