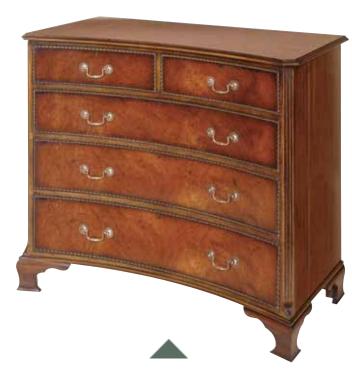

# Contents

| Index                             | 1       |
|-----------------------------------|---------|
| Finishes                          | 2       |
| Chests of Drawers                 | 3 - 8   |
| Seymour Collection                | 9 - 10  |
| Dining Tables & Chairs            | 11 - 14 |
| Study Furniture                   | 15 - 19 |
| Sideboards & Bookcases            | 19 - 24 |
| Lowboys, Servers & Console Tables | 25 - 28 |
| Coffee & Occasional Tables        | 29 - 32 |
| Audio & Video Cabinets            | 33 - 34 |
| Transitional Designs              | 35 - 37 |