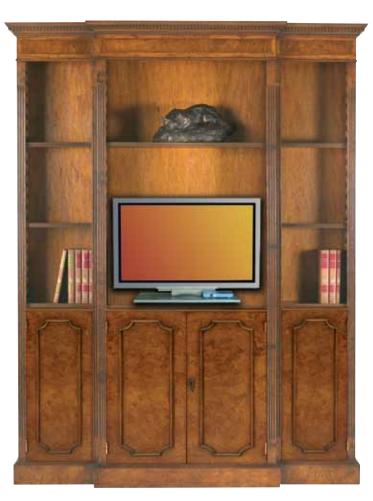

mD x 60xmH Finished in Mahogany (M) or Walnut (W)





## Audio & Video Cabinets



#### HI FI CABINET

Ref. QA104: 114cmW x 45cmD x 78cmH Finished in Mahogany (M) or Walnut (W) With CD Storage



#### TV/DVD CABINET

Ref. QA68: 82cmW x 43cmD x 43cmH Finished in Mahogany (M) or Walnut (W)

#### HI FI CABINET

Ref. QA52: 59cmW x 45cmD x 91cmH
Interior: 52cmW x 41cmD x 76cmH
Finished in Mahogany (M) or Walnut (W)





WILLIAM & MARY CELLERETTE, 2 WORKING DRAWERS, DRINKS OR HI FI STORAGE

Ref. QA36: 81cmW x 46cmD x 91cmH Finished in Walnut (W)



#### BREAKFRONT SIDEBOARD FOR TV/DVD & CD

Ref. QA79: 112cmW x 39cmD x 76cmH Finished in Mahogany (M) or Walnut (W)

#### **BREAKFRONT TV BOOKCASE**

Ref. 309TV: 161cmW x 40cmD x 206cmH
Internal Depth 36cm
Finished in Mahogany (M) or Walnut (W)







#### ARCHITECTURAL TV BOOKCASE

Ref. 308TV: 109cmW x 45cmD x 206cmH
Internal Depth 36cm
Finished in Mahogany (M) or Walnut (W)

# Transitional Designs



#### **CHEST ON LEGS**

Ref. 292: 92cmW x 57cmD x 89cmH Finished in Satinwood (S) Inlaid with Rosewood



Ref. 342: 122cmW x 38cmD x 104cmH Finished in Satinwood (S) Inlaid with Rosewood





Ref. 345: 122cmW x 38cmD x 104cmH Finished in Mahogany (M) Inlaid with Rosewood



#### DOUBLE

#### **BOWFRONT CONSOLE**

Ref. 341: 127cmW x 36cmD x 105cmH Finished in Mahogany (M) Inlaid with Rosewood





#### 4 DOOR BREAKFRONT SIDEBOARD

Ref. 346: 158cmW x 32cmD x 92cmH Finished in Mahogany (M) Inlaid with Rosewood



#### **3 DOOR COMMODE**

Ref. 347: 129cmW x 46cmD x 94cmH Finished in Mahogany (M) Inlaid with Rosewood





#### 2 DRAWER CHEST