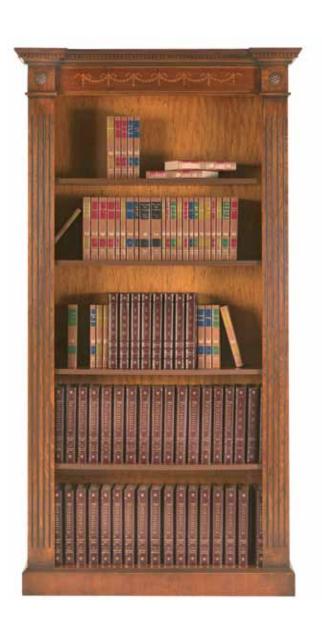

ed in Mahogany (M) or Walnut (W)





#### 2 & 3 DOOR BOOKCASES

Ref. 144 2 Door: 100cmW x 37cmD x 193cmH Ref. 147 3 Door: 147cmW x 37cmD x 193cmH Finished in Mahogany (M) or Walnut (W)



Ref. 358: 113cmW x 41cmD x 211cmH Finished in Mahogany (M) with Satinwood Inlay



#### CONWAY BREAKFRONT SIDEBOARD

Ref. QA78: 112cmW x 32cmD x 90cmH Finished in Mahogany (M), Walnut (W) or Yew (Y)

#### CONWAY BREAKFRONT OPEN BOOKCASE

Ref. QA60: 112cmW x 32cmD x 90cmH Finished in Mahogany (M), Walnut (W) or Yew (Y)





#### **CURVED OPEN BOOKCASE**

Ref. 204: 108cmW x 28cmD x 89cmH Finished in Mahogany (M) or Walnut (W)

#### LARGE OPEN BREAKFRONT BOOKCASE

Ref. 309: 161cmW x 36cmD x 206cmH
Finished in Mahogany (M), Walnut (W) or
Yew (Y) Other sizes available upon request.
Assembled in 4 sections







#### ARCHITECTURAL OPEN BOOKCASE

Ref. 308: 109cmW x 37cmD x 206cmH
Finished in Mahogany (M), Walnut (W) or Yew (Y)
Other sizes available upon request





#### TALL GOTHIC 5 SHELF BOOKCASE

Ref. 169 Shown: 100cmW x 35cmD x 213cmH Ref. 240 Low Gothic 3 Shelf Bookcase 100cmW x 35cmD x 115cmH Finished in Mahogany (M) or Walnut (W)

#### **GOTHIC BOOKCASE**

Ref. 168: 60cmW x 35cmD x 213cmH Finished in Mahogany (M) or Walnut (W)



#### Adjustable Shelving



#### LOW BOW BOOKCASE

Ref. 355: 90cmW x 40cmD x 119cmH Finished in Mahogany (M) or Walnut (W)



#### TALL BOW BOOKCASE

Ref. 352: 90cmW x 40cmD x 208cmH Finished in Mahogany (M) or Walnut (W)





# Lowboys, Servers & Console Tables





#### QUEEN ANNE 3 DRAWER LOWBOY

Ref. QA1: 69cmW x 40cmD x 70cmH Finished in Walnut (W)





##