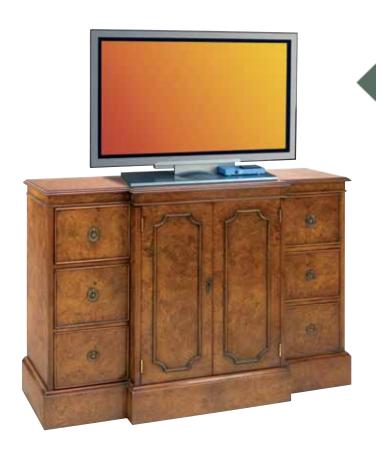

39cmD x 58cmH Finished in Mahogany (M) or Walnut (W)



#### HALL SIDE TABLE, 2 DRAWERS

Ref. QA82: 68cmW x 32cmD x 76cmH Finished in Mahogany (M) or Walnut (W)

#### **INLAID NEST**

Ref. 244 3 Part: 50cmW x 36cmD x 60cmH Ref. 245 4 Part: 50cmW x 36cmD x 60xmH Finished in Mahogany (M) or Walnut (W)





## Audio & Video Cabinets



#### HI FI CABINET

Ref. QA104: 114cmW x 45cmD x 78cmH Finished in Mahogany (M) or Walnut (W) With CD Storage



#### TV/DVD CABINET

Ref. QA68: 82cmW x 43cmD x 43cmH Finished in Mahogany (M) or Walnut (W)

#### HI FI CABINET

Ref. QA52: 59cmW x 45cmD x 91cmH
Interior: 52cmW x 41cmD x 76cmH
Finished in Mahogany (M) or Walnut (W)





WILLIAM & MARY CELLERETTE, 2 WORKING DRAWERS, DRINKS OR HI FI STORAGE

Ref. QA36: 81cmW x 46cmD x 91cmH Finished in Walnut (W)



#### BREAKFRONT SIDEBOARD FOR TV/DVD & CD

Ref. QA79: 112cmW x 39cmD x 76cmH Finished in Mahogany (M) or Walnut (W)

#### **BREAKFRONT TV BOOKCASE**

Ref. 309TV: 161cmW x 40cmD x 206cmH
Internal Depth 36cm
Finished in Mahogany (M) or Walnut (W)







#### ARCHITECTURAL TV BOOKCASE

Ref. 308TV: 109cmW x 45cmD x 206cmH
Internal Depth 36cm
Finished in Mahogany (M) or Walnut (W)

# Transitional Designs



#### **CHEST ON LEGS**

Ref. 292: 92cmW x 57cmD x 89cmH Finished in Satinwood (S) Inlaid with Rosewood



Ref. 342: 122cmW x 38cmD x 104cmH Finished in Satinwood (S) Inlaid with Rosewood





Ref. 345: 122cmW x 38cmD x 104cmH Finished in Mahogany (M) Inlaid with Rosewood



#### DOUBLE

#### **BOWFRONT CONSOLE**

Ref. 341: 127cmW x 36cmD x 105cmH Finished in Mahogany (M) Inlaid with Rosewo