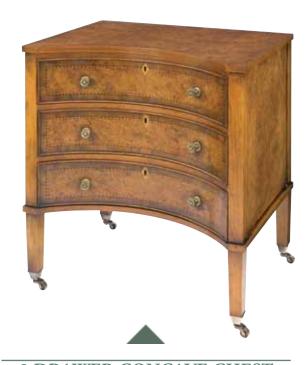

is carried out by individual craftsmen and therefore may vary slightly from piece to piece. The woods and veneers used are natural products and may have naturally occuring blemishes which enchance the antique appearance.

#### Woods

Walnut (W)



Mahogany (M)

Figured Oak (O)

Yew (Y)

#### Leather

The leather in our desks and writing bureaus is 'Sheepskin Skiver' that may have naturally occurring blemishes. Our leather is coloured, antiqued and inlaid with Gold leaf entirely by hand giving each piece its unique quality and appearence.

Olive



Havana

Plum

Gold

## Chests Of Drawers



#### WILLIAM & MARY 5 DRAWER CHEST

Ref. 276: 123cmW x 55cmD x 107cmH Finished in Walnut (W)



#### LINDFIELD SERPENTINE CHEST

Ref. 274: 71cmW x 43cmD x 82cmH Finished in Mahogany (M) or Walnut (W)



#### **3 DRAWER CONCAVE CHEST**

Ref. 284: 66cmW x 50cmD x 76cmH Finished in Mahogany (M) or Walnut (W)

#### 4 DRAWER CHEST WITH SLIDE

Ref. QA6: 66cmW x 39cmD x 76cmH Finished in Mahogany (M) or Walnut (W)







#### **BACHELOR CHEST**

Ref. QA15: 86cmW x 46cmD x 86cmH Finished in Mahogany (M) or Walnut (W)



Ref. QA8: 67cmW x 36cmD x 60cmH Finished in Mahogany (M) or Walnut (W)





#### **INLAID WESTBOURNE CHEST**

Ref. 200: 85cmW x 45cmD x 86cmH Finished in Mahogany (M) Inlaid with Boxwood



#### 7 DRAWER CHEST

Ref. 198: 104cmW x 50cmD x 91cmH Finished in Walnut (W)

#### 11 DRAWER CHEST

Ref. 199: 111cmW x 56cmD x 113cm Finished in Walnut (W)





#### **5 DRAWER CHEST**

Ref. 354: 109cmW x 57cmD x 108cmH Finished in Mahogany (M)







#### 10 DRAWER CHEST

Ref. 318: 108cmW x