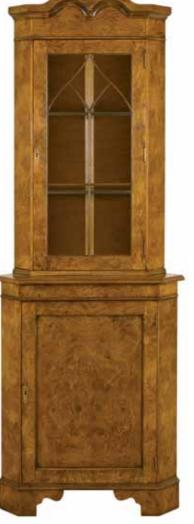

wn)
52cmW x 60cmD
Available in Havana, Plum, Gold and Olive Leathers







Gas Lift

#### **COURT CHAIR**

Ref. CT1: Button Seat
Ref. CT2: Plain Seat (Shown)
62cmW x 54cmD
Available in Havana, Plum, Gold and Olive
Leathers





#### **GAINSBOROUGH CHAIR**

Ref. GA1 : Button Seat Ref. GA2: Plain Seat (Shown) 69cmW x 59cmD Available in Havana, Plum, Gold and Olive Leathers



Ref. EX1: Button Seat (Shown)
Ref.EX2: Plain Seat
80cmW x 77cmD
Available in Havana, Plum, Gold and Olive
Leathers



## Sideboards & Bookcases



#### GEORGE II INLAID CORNER CABINET

Ref. 233: 99cmW x 52cmD x 222cmH Finished in Mahogany (M) or Walnut (W) with Satinwood Crossbanding

#### OXFORD 2 DOOR BOOKCASE WITH PEDIMENT

Ref. QA51: 101cmW x 40cmD x 198cmH
Pediment Optional
Finished in Mahogany (M) or Walnut (W)



#### **CORNER CABINET**

Ref. QA37: 75cmW x 48cmD x 198cmH Finished in Mahogany (M) or Walnut (W)





#### BREAKFRONT BOOKCASE

Ref. QA24: 212cmW x 51cmD x 217cmH Ref. QA35: 175cmW x 43cmD x 196cmH Finished in Mahogany (M) or Walnut (W)





#### CHARTWELL BREAKFRONT BOOKCASE

Ref. 226: 213cmW x 50cmD x 236cmH Finished in Mahogany (M) or Walnut (W). Also available as a sideboard with or without drawers







#### STRAIGHTFRONT SIDEBOARDS

Ref.151 4Door: 198cmW x 37cmD x 85cmH Ref.152 3Door: 147cmW x 37cmD x 85cmH Ref.153 2Door: 100cmW x 37cmD x 85cmH Finished in Mahogany (M) or Walnut (W)





#### 2 & 3 DOOR BOOKCASES

Ref. 144 2 Door: 100cmW x 37cmD x 193cmH Ref. 147 3 Door: 147cmW x 37cmD x 193cmH Finished in Mahogany (M) or Walnut (W)



Ref. 358: 113cmW x 41cmD x 211cmH Finished i