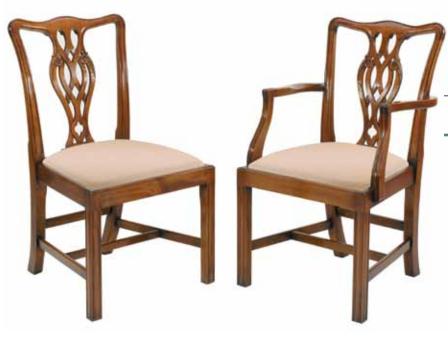

d: 107cmW

Finished in Mahogany (M) or Walnut (W)



#### **INLAID DINING TABLES**

Ref. 251 1 Leaf: (shown) 213cmW x 110cmD x 76cmH Closed 165cmW Ref. 252 2 Leaf: 262cmW x 110cmD x 76cmH Closed: 165cmW Finished in Mahogany (M) Inlaid with Satin & Rosewood Crossbanding and Ebony stringing







#### **REGENCY SIDE CHAIR & CARVER**

Ref. 190 Side Chair: 47cmW(seat), 52cmW(back) x 43cmD x 91cmH

Ref. 191 Carver: 60cmW x 47cmD x 91cmH Finished in Mahogany (M) or Walnut (W)

#### LADDER BACK SIDE CHAIR & CARVER

Ref. S1 Side Chair: 52cmW x 44cmD x 97cmH Ref. C1 Carver: 56cmW x 44cmD x 97cmH Finished in Mahogany (M) or Walnut (W)







### SHIELD BACK SIDE CHAIR & CARVER

Ref. S2 Side Chair: 52cmW x 48cmD x 97cmH Ref. C2 Carver: 60cmW x 48cmD x 97cmH Finished in Mahogany (M) or Walnut (W)





### CHIPPENDALE SIDE CHAIR & CARVER

Ref. S3 Side Chair: 52cmW x 44cmD x 97cmH Ref. C3 Carver: 56cmW x 44cmD x 97cmH Finished in Mahogany (M) or Walnut (W)



## HEPPLEWHITE SIDE CHAIR & CARVER

Ref. S4 Side Chair: 57cmW x 50cmD x 97cmH Ref. C4 Carver: 60cmW x 50cmD x 97cmH Finished in Mahogany (M) or Walnut (W)





# Study Furniture





#### WINDSOR SECRETARY

Ref. 211: 91cmW x 53cmD x 215cmH Finished in Mahogany (M) or Walnut (W) or Yew (Y) Shown



#### BUREAUS

Finished in Mahogany (M) or Walnut (W)

Ref. QA10 Large Bureau: (shown)
81cmW x 49cmD x 96cmH
Ref. QA9 Ladies Bureau: 55cmW x 49cmD x 96cmH



#### QUEEN ANNE DESK

Ref. 202: 111cmW x 55cmD x 76cmH Finished in Mahogany (M) or Walnut (W)





#### **BURWASH DESK**

Ref. 255: 148cmW x 79cmD x 77cmH Finished in Mahogany (M) or