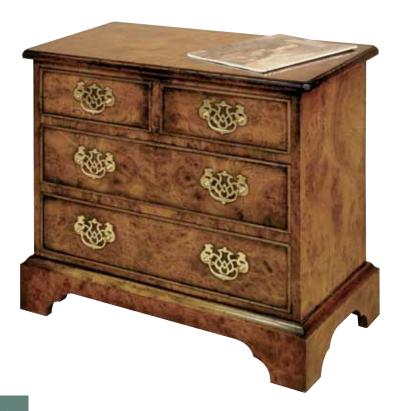

# Contents

| Index                             | 1       |
|-----------------------------------|---------|
| Finishes                          | 2       |
| Chests of Drawers                 | 3 - 8   |
| Seymour Collection                | 9 - 10  |
| Dining Tables & Chairs            | 11 - 14 |
| Study Furniture                   | 15 - 19 |
| Sideboards & Bookcases            | 19 - 24 |
| Lowboys, Servers & Console Tables | 25 - 28 |
| Coffee & Occasional Tables        | 29 - 32 |
| Audio & Video Cabinets            | 33 - 34 |
| Transitional Designs              | 35 - 37 |