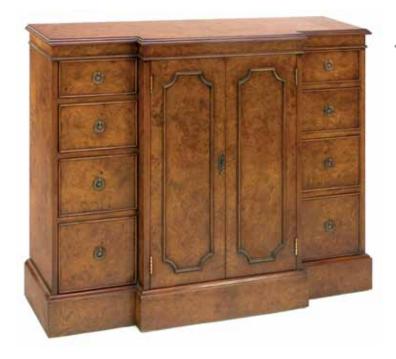

75cmW x 48cmD x 198cmH Finished in Mahogany (M) or Walnut (W)





#### BREAKFRONT BOOKCASE

Ref. QA24: 212cmW x 51cmD x 217cmH Ref. QA35: 175cmW x 43cmD x 196cmH Finished in Mahogany (M) or Walnut (W)





#### CHARTWELL BREAKFRONT BOOKCASE

Ref. 226: 213cmW x 50cmD x 236cmH Finished in Mahogany (M) or Walnut (W). Also available as a sideboard with or without drawers







#### STRAIGHTFRONT SIDEBOARDS

Ref.151 4Door: 198cmW x 37cmD x 85cmH Ref.152 3Door: 147cmW x 37cmD x 85cmH Ref.153 2Door: 100cmW x 37cmD x 85cmH Finished in Mahogany (M) or Walnut (W)





#### 2 & 3 DOOR BOOKCASES

Ref. 144 2 Door: 100cmW x 37cmD x 193cmH Ref. 147 3 Door: 147cmW x 37cmD x 193cmH Finished in Mahogany (M) or Walnut (W)



Ref. 358: 113cmW x 41cmD x 211cmH Finished in Mahogany (M) with Satinwood Inlay



#### CONWAY BREAKFRONT SIDEBOARD

Ref. QA78: 112cmW x 32cmD x 90cmH Finished in Mahogany (M), Walnut (W) or Yew (Y)

#### CONWAY BREAKFRONT OPEN BOOKCASE

Ref. QA60: 112cmW x 32cmD x 90cmH Finished in Mahogany (M), Walnut (W) or Yew (Y)





#### **CURVED OPEN BOOKCASE**

Ref. 204: 108cmW x 28cmD x 89cmH Finished in Mahogany (M) or Walnut (W)

#### LARGE OPEN BREAKFRONT BOOKCASE

Ref. 309: 161cmW x 36cmD x 206cmH
Finished in Mahogany (M), Walnut (W) or
Yew (Y) Other sizes available upon request.
Assembled in 4 sections







#### ARCHITECTURAL OPEN BOOKCASE

Ref. 308: 109cmW x 37cmD x 206cmH
Finished in Mahogany (M), Walnut (W) or Yew (Y)
Other sizes available upon request





#### TALL GOTHIC 5 SHELF BOOKCASE

Ref. 169 Shown: 100cmW x 35cmD x 213cmH Ref. 240 Low Gothic 3 Shelf Bookcas