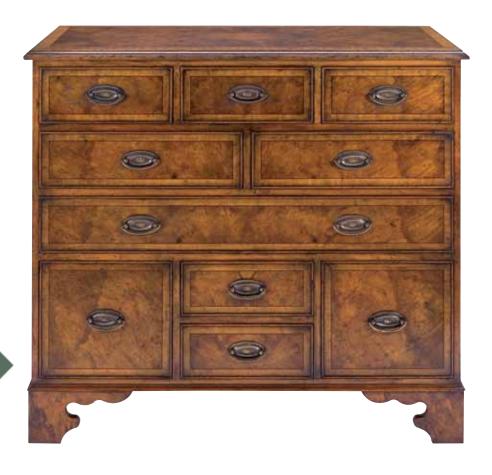

## Index

|              | DESCRIPTION                                                                                                                                                                                                                                                                                                                                                                                                                                                                                                                                                                                                                                                                                                                                                                                                                                                                                                                                                                                                                                                                                                                                                                                                                                                                                                                                                                                                                                                                                                                                                                                                                                                                                                                                                                                                                                                                                                                                                                                                                                                                                                                    |    |     | 4077777.5  | DECODINE                                 |     | D        |
|--------------|--------------------------------------------------------------------------------------------------------------------------------------------------------------------------------------------------------------------------------------------------------------------------------------------------------------------------------------------------------------------------------------------------------------------------------------------------------------------------------------------------------------------------------------------------------------------------------------------------------------------------------------------------------------------------------------------------------------------------------------------------------------------------------------------------------------------------------------------------------------------------------------------------------------------------------------------------------------------------------------------------------------------------------------------------------------------------------------------------------------------------------------------------------------------------------------------------------------------------------------------------------------------------------------------------------------------------------------------------------------------------------------------------------------------------------------------------------------------------------------------------------------------------------------------------------------------------------------------------------------------------------------------------------------------------------------------------------------------------------------------------------------------------------------------------------------------------------------------------------------------------------------------------------------------------------------------------------------------------------------------------------------------------------------------------------------------------------------------------------------------------------|----|-----|------------|------------------------------------------|-----|----------|
| TEM          | DESCRIPTION                                                                                                                                                                                                                                                                                                                                                                                                                                                                                                                                                                                                                                                                                                                                                                                                                                                                                                                                                                                                                                                                                                                                                                                                                                                                                                                                                                                                                                                                                                                                                                                                                                                                                                                                                                                                                                                                                                                                                                                                                                                                                                                    |    |     | 13ITEM     | DESCRIPTION 7 Drawer Chapt               |     | P        |
| P            | Laddan Daala Oanaan                                                                                                                                                                                                                                                                                                                                                                                                                                                                                                                                                                                                                                                                                                                                                                                                                                                                                                                                                                                                                                                                                                                                                                                                                                                                                                                                                                                                                                                                                                                                                                                                                                                                                                                                                                                                                                                                                                                                                                                                                                                                                                            | 10 |     | 198        | 7 Drawer Chest                           |     | 5        |
| C1           | Ladder Back Carver                                                                                                                                                                                                                                                                                                                                                                                                                                                                                                                                                                                                                                                                                                                                                                                                                                                                                                                                                                                                                                                                                                                                                                                                                                                                                                                                                                                                                                                                                                                                                                                                                                                                                                                                                                                                                                                                                                                                                                                                                                                                                                             | 13 | 40  | 199        | 11 Drawer Chest                          |     | 5        |
| S1           | Ladder Back Side Chair                                                                                                                                                                                                                                                                                                                                                                                                                                                                                                                                                                                                                                                                                                                                                                                                                                                                                                                                                                                                                                                                                                                                                                                                                                                                                                                                                                                                                                                                                                                                                                                                                                                                                                                                                                                                                                                                                                                                                                                                                                                                                                         | 10 | 13  | 200        | Inlaid Westbourne Chest                  |     |          |
| C2           | Shield Back Carver                                                                                                                                                                                                                                                                                                                                                                                                                                                                                                                                                                                                                                                                                                                                                                                                                                                                                                                                                                                                                                                                                                                                                                                                                                                                                                                                                                                                                                                                                                                                                                                                                                                                                                                                                                                                                                                                                                                                                                                                                                                                                                             | 13 | 4.0 | 5          |                                          |     |          |
| S2           | Shield Back Side Chair                                                                                                                                                                                                                                                                                                                                                                                                                                                                                                                                                                                                                                                                                                                                                                                                                                                                                                                                                                                                                                                                                                                                                                                                                                                                                                                                                                                                                                                                                                                                                                                                                                                                                                                                                                                                                                                                                                                                                                                                                                                                                                         |    | 13  | 201        | Grand Console                            | 1.0 | 28       |
| C3           | Chippendale Carver                                                                                                                                                                                                                                                                                                                                                                                                                                                                                                                                                                                                                                                                                                                                                                                                                                                                                                                                                                                                                                                                                                                                                                                                                                                                                                                                                                                                                                                                                                                                                                                                                                                                                                                                                                                                                                                                                                                                                                                                                                                                                                             | 14 |     | 202        | Queen Anne Desk                          | 16  |          |
| S3           | Chippendale Side Chair                                                                                                                                                                                                                                                                                                                                                                                                                                                                                                                                                                                                                                                                                                                                                                                                                                                                                                                                                                                                                                                                                                                                                                                                                                                                                                                                                                                                                                                                                                                                                                                                                                                                                                                                                                                                                                                                                                                                                                                                                                                                                                         |    | 14  | 204        | Curved Open Bookcase                     |     | 22       |
| C4           | The second secon | 4  |     | 205        | Maresfield Chest                         |     | 7        |
| S4           | Hepplewhite Side Chair                                                                                                                                                                                                                                                                                                                                                                                                                                                                                                                                                                                                                                                                                                                                                                                                                                                                                                                                                                                                                                                                                                                                                                                                                                                                                                                                                                                                                                                                                                                                                                                                                                                                                                                                                                                                                                                                                                                                                                                                                                                                                                         |    | 14  | 211        | Windsor Slant Front Secretary            | 15  |          |
| CA1          | Captain Chair (Button Seat)                                                                                                                                                                                                                                                                                                                                                                                                                                                                                                                                                                                                                                                                                                                                                                                                                                                                                                                                                                                                                                                                                                                                                                                                                                                                                                                                                                                                                                                                                                                                                                                                                                                                                                                                                                                                                                                                                                                                                                                                                                                                                                    | 8  |     | 212        | Salisbury Concave Chest                  |     |          |
| CA2          | Captain Chair (Plain Seat)                                                                                                                                                                                                                                                                                                                                                                                                                                                                                                                                                                                                                                                                                                                                                                                                                                                                                                                                                                                                                                                                                                                                                                                                                                                                                                                                                                                                                                                                                                                                                                                                                                                                                                                                                                                                                                                                                                                                                                                                                                                                                                     | 18 |     | 7          |                                          |     |          |
| CT1          | Court Chair (Button Seat)                                                                                                                                                                                                                                                                                                                                                                                                                                                                                                                                                                                                                                                                                                                                                                                                                                                                                                                                                                                                                                                                                                                                                                                                                                                                                                                                                                                                                                                                                                                                                                                                                                                                                                                                                                                                                                                                                                                                                                                                                                                                                                      |    | 18  | 214        | Mayfield Serpentine Chest                |     | 7        |
| CT2          | Court Chair (Plain Seat)                                                                                                                                                                                                                                                                                                                                                                                                                                                                                                                                                                                                                                                                                                                                                                                                                                                                                                                                                                                                                                                                                                                                                                                                                                                                                                                                                                                                                                                                                                                                                                                                                                                                                                                                                                                                                                                                                                                                                                                                                                                                                                       |    | 18  | 223        | Eastbourne 3 Door Commode                | 28  |          |
| EX1          | Executive Chair (Button Seat)                                                                                                                                                                                                                                                                                                                                                                                                                                                                                                                                                                                                                                                                                                                                                                                                                                                                                                                                                                                                                                                                                                                                                                                                                                                                                                                                                                                                                                                                                                                                                                                                                                                                                                                                                                                                                                                                                                                                                                                                                                                                                                  | 8  |     | 224        | Brighton End Table                       | 29  |          |
| EX2          | Executive Chair(Plain Seat)                                                                                                                                                                                                                                                                                                                                                                                                                                                                                                                                                                                                                                                                                                                                                                                                                                                                                                                                                                                                                                                                                                                                                                                                                                                                                                                                                                                                                                                                                                                                                                                                                                                                                                                                                                                                                                                                                                                                                                                                                                                                                                    | 18 |     | 226        | Chartwell Breakfront Bookcase            |     | 20       |
| GA1          | Gainsborough Chair (Button Seat)                                                                                                                                                                                                                                                                                                                                                                                                                                                                                                                                                                                                                                                                                                                                                                                                                                                                                                                                                                                                                                                                                                                                                                                                                                                                                                                                                                                                                                                                                                                                                                                                                                                                                                                                                                                                                                                                                                                                                                                                                                                                                               |    | 18  | 230        | Serpentine Console                       | 28  |          |
| GA2          | Gainsborough Chair (Plain Seat)                                                                                                                                                                                                                                                                                                                                                                                                                                                                                                                                                                                                                                                                                                                                                                                                                                                                                                                                                                                                                                                                                                                                                                                                                                                                                                                                                                                                                                                                                                                                                                                                                                                                                                                                                                                                                                                                                                                                                                                                                                                                                                |    | 18  | 233        | George II Inlaid Corner Cabinet          |     | 19       |
| OF2          | 2 Drawer Filing Cabinet                                                                                                                                                                                                                                                                                                                                                                                                                                                                                                                                                                                                                                                                                                                                                                                                                                                                                                                                                                                                                                                                                                                                                                                                                                                                                                                                                                                                                                                                                                                                                                                                                                                                                                                                                                                                                                                                                                                                                                                                                                                                                                        |    | 17  | 236        | Wine Table                               |     | 31       |
| OF3          | 3 Drawer Filing Cabinet                                                                                                                                                                                                                                                                                                                                                                                                                                                                                                                                                                                                                                                                                                                                                                                                                                                                                                                                                                                                                                                                                                                                                                                                                                                                                                                                                                                                                                                                                                                                                                                                                                                                                                                                                                                                                                                                                                                                                                                                                                                                                                        |    | 17  | 240        |                                          | 24  |          |
| QA1          | Queen Anne 3 Drawer Lowboy                                                                                                                                                                                                                                                                                                                                                                                                                                                                                                                                                                                                                                                                                                                                                                                                                                                                                                                                                                                                                                                                                                                                                                                                                                                                                                                                                                                                                                                                                                                                                                                                                                                                                                                                                                                                                                                                                                                                                                                                                                                                                                     |    | 25  | 241        | Regency Coffee Table                     |     | 31       |
| QA3          | Queen Anne 4 Drawer Lowboy                                                                                                                                                                                                                                                                                                                                                                                                                                                                                                                                                                                                                                                                                                                                                                                                                                                                                                                                                                                                                                                                                                                                                                                                                                                                                                                                                                                                                                                                                                                                                                                                                                                                                                                                                                                                                                                                                                                                                                                                                                                                                                     |    | 25  | 242        | Regency End Table                        | 31  | 01       |
| QA6          | 4 Drawer Chest With Slide                                                                                                                                                                                                                                                                                                                                                                                                                                                                                                                                                                                                                                                                                                                                                                                                                                                                                                                                                                                                                                                                                                                                                                                                                                                                                                                                                                                                                                                                                                                                                                                                                                                                                                                                                                                                                                                                                                                                                                                                                                                                                                      |    | 4   | 243        | Regency Nest of Tables                   | 01  | 32       |
| QA8          | 4 Drawer Chest                                                                                                                                                                                                                                                                                                                                                                                                                                                                                                                                                                                                                                                                                                                                                                                                                                                                                                                                                                                                                                                                                                                                                                                                                                                                                                                                                                                                                                                                                                                                                                                                                                                                                                                                                                                                                                                                                                                                                                                                                                                                                                                 |    | 4   | 244        | 3 Part Inlaid Nest                       |     | 32       |
| QA9          | Ladies Bureau                                                                                                                                                                                                                                                                                                                                                                                                                                                                                                                                                                                                                                                                                                                                                                                                                                                                                                                                                                                                                                                                                                                                                                                                                                                                                                                                                                                                                                                                                                                                                                                                                                                                                                                                                                                                                                                                                                                                                                                                                                                                                                                  |    | 15  | 245        | 4 Part Inlaid Nest                       |     | 32       |
|              |                                                                                                                                                                                                                                                                                                                                                                                                                                                                                                                                                                                                                                                                                                                                                                                                                                                                                                                                                                                                                                                                                                                                                                                                                                                                                                                                                                                                                                                                                                                                                                                                                                                                                                                                                                                                                                                                                                                                                                                                                                                                                                                                |    | 15  | 245<br>251 |                                          |     | 32<br>12 |
| QA10         | Large Bureau                                                                                                                                                                                                                                                                                                                                                                                                                                                                                                                                                                                                                                                                                                                                                                                                                                                                                                                                                                                                                                                                                                                                                                                                                                                                                                                                                                                                                                                                                                                                                                                                                                                                                                                                                                                                                                                                                                                                                                                                                                                                                                                   |    |     |            | Single Leaf Inlaid Dining Table          | 10  | 12       |
| QA14         | Linen Press                                                                                                                                                                                                                                                                                                                                                                                                                                                                                                                                                                                                                                                                                                                                                                                                                                                                                                                                                                                                                                                                                                                                                                                                                                                                                                                                                                                                                                                                                                                                                                                                                                                                                                                                                                                                                                                                                                                                                                                                                                                                                                                    |    | 8   | 252        | ĕ                                        | 12  | -        |
| QA15         | Bachelor Chest                                                                                                                                                                                                                                                                                                                                                                                                                                                                                                                                                                                                                                                                                                                                                                                                                                                                                                                                                                                                                                                                                                                                                                                                                                                                                                                                                                                                                                                                                                                                                                                                                                                                                                                                                                                                                                                                                                                                                                                                                                                                                                                 |    | 4   | 254        | Albourne Concave Inlaid Chest            |     | 7        |
| QA16         | Queen Anne Sideboard                                                                                                                                                                                                                                                                                                                                                                                                                                                                                                                                                                                                                                                                                                                                                                                                                                                                                                                                                                                                                                                                                                                                                                                                                                                                                                                                                                                                                                                                                                                                                                                                                                                                                                                                                                                                                                                                                                                                                                                                                                                                                                           |    | 27  | 255        | Burwash Desk                             |     | 16       |
| QA21         | Console Table                                                                                                                                                                                                                                                                                                                                                                                                                                                                                                                                                                                                                                                                                                                                                                                                                                                                                                                                                                                                                                                                                                                                                                                                                                                                                                                                                                                                                                                                                                                                                                                                                                                                                                                                                                                                                                                                                                                                                                                                                                                                                                                  |    | 26  | 259        | George III Sideboard                     |     | 27       |
| QA22         | Console Table                                                                                                                                                                                                                                                                                                                                                                                                                                                                                                                                                                                                                                                                                                                                                                                                                                                                                                                                                                                                                                                                                                                                                                                                                                                                                                                                                                                                                                                                                                                                                                                                                                                                                                                                                                                                                                                                                                                                                                                                                                                                                                                  |    | 26  | 263        | Ripley Coffee Table, 2 Drawers           |     | 30       |
| QA23         | Sunburst Console                                                                                                                                                                                                                                                                                                                                                                                                                                                                                                                                                                                                                                                                                                                                                                                                                                                                                                                                                                                                                                                                                                                                                                                                                                                                                                                                                                                                                                                                                                                                                                                                                                                                                                                                                                                                                                                                                                                                                                                                                                                                                                               |    | 26  | 270        | 9                                        | 26  |          |
| QA24         | 7' Breakfront Bookcase                                                                                                                                                                                                                                                                                                                                                                                                                                                                                                                                                                                                                                                                                                                                                                                                                                                                                                                                                                                                                                                                                                                                                                                                                                                                                                                                                                                                                                                                                                                                                                                                                                                                                                                                                                                                                                                                                                                                                                                                                                                                                                         |    | 20  | 271        | George IV Chest                          |     | 28       |
| QA27         | Chest on Chest                                                                                                                                                                                                                                                                                                                                                                                                                                                                                                                                                                                                                                                                                                                                                                                                                                                                                                                                                                                                                                                                                                                                                                                                                                                                                                                                                                                                                                                                                                                                                                                                                                                                                                                                                                                                                                                                                                                                                                                                                                                                                                                 |    | 8   | 274        | Lindfield Serpentine Chest               |     | 3        |
| QA31         | Bentley Tallboy                                                                                                                                                                                                                                                                                                                                                                                                                                                                                                                                                                                                                                                                                                                                                                                                                                                                                                                                                                                                                                                                                                                                                                                                                                                                                                                                                                                                                                                                                                                                                                                                                                                                                                                                                                                                                                                                                                                                                                                                                                                                                                                |    | 8   | 276        | William & Mary 5 Drawer Chest            |     | 3        |
| QA35         | 6' Breakfront Bookcase                                                                                                                                                                                                                                                                                                                                                                                                                                                                                                                                                                                                                                                                                                                                                                                                                                                                                                                                                                                                                                                                                                                                                                                                                                                                                                                                                                                                                                                                                                                                                                                                                                                                                                                                                                                                                                                                                                                                                                                                                                                                                                         |    | 20  | 279        | George IV Breakfast Table                |     | 11       |
| QA36         | William & Mary Cellerette                                                                                                                                                                                                                                                                                                                                                                                                                                                                                                                                                                                                                                                                                                                                                                                                                                                                                                                                                                                                                                                                                                                                                                                                                                                                                                                                                                                                                                                                                                                                                                                                                                                                                                                                                                                                                                                                                                                                                                                                                                                                                                      |    |     | 279L       | George IV Breakfast Table                |     | 11       |
| 33           | •                                                                                                                                                                                                                                                                                                                                                                                                                                                                                                                                                                                                                                                                                                                                                                                                                                                                                                                                                                                                                                                                                                                                                                                                                                                                                                                                                                                                                                                                                                                                                                                                                                                                                                                                                                                                                                                                                                                                                                                                                                                                                                                              |    |     | 282        | George II Inlaid Coffee Table            | 37  |          |
| QA37         | Corner Cabinet                                                                                                                                                                                                                                                                                                                                                                                                                                                                                                                                                                                                                                                                                                                                                                                                                                                                                                                                                                                                                                                                                                                                                                                                                                                                                                                                                                                                                                                                                                                                                                                                                                                                                                                                                                                                                                                                                                                                                                                                                                                                                                                 |    | 19  | 284        | 3 Drawer Concave Chest                   |     | 3        |
| QA39         | 5'x3' Partners Desk (Standard)                                                                                                                                                                                                                                                                                                                                                                                                                                                                                                                                                                                                                                                                                                                                                                                                                                                                                                                                                                                                                                                                                                                                                                                                                                                                                                                                                                                                                                                                                                                                                                                                                                                                                                                                                                                                                                                                                                                                                                                                                                                                                                 |    | 17  | 291        | George II Inlaid Console                 |     | 37       |
| QA40         | 5'x3' Partners Desk (Computer)                                                                                                                                                                                                                                                                                                                                                                                                                                                                                                                                                                                                                                                                                                                                                                                                                                                                                                                                                                                                                                                                                                                                                                                                                                                                                                                                                                                                                                                                                                                                                                                                                                                                                                                                                                                                                                                                                                                                                                                                                                                                                                 |    | 17  | 292        | Chest on Legs                            |     | 35       |
| QA45         | 2 Tier Lamp Table with Slide                                                                                                                                                                                                                                                                                                                                                                                                                                                                                                                                                                                                                                                                                                                                                                                                                                                                                                                                                                                                                                                                                                                                                                                                                                                                                                                                                                                                                                                                                                                                                                                                                                                                                                                                                                                                                                                                                                                                                                                                                                                                                                   | 29 |     | 296        | •                                        | 37  |          |
| QA51         | Oxford 2 Door Bookcase                                                                                                                                                                                                                                                                                                                                                                                                                                                                                                                                                                                                                                                                                                                                                                                                                                                                                                                                                                                                                                                                                                                                                                                                                                                                                                                                                                                                                                                                                                                                                                                                                                                                                                                                                                                                                                                                                                                                                                                                                                                                                                         |    | 19  | 299        | Grand Coffee Table                       | 30  |          |
| QA52         | Hi Fi Cabinet                                                                                                                                                                                                                                                                                                                                                                                                                                                                                                                                                                                                                                                                                                                                                                                                                                                                                                                                                                                                                                                                                                                                                                                                                                                                                                                                                                                                                                                                                                                                                                                                                                                                                                                                                                                                                                                                                                                                                                                                                                                                                                                  |    | 33  | 300        | Grand End Table                          |     | 30       |
| QA60         | Conway Breakfront Open Bookcase                                                                                                                                                                                                                                                                                                                                                                                                                                                                                                                                                                                                                                                                                                                                                                                                                                                                                                                                                                                                                                                                                                                                                                                                                                                                                                                                                                                                                                                                                                                                                                                                                                                                                                                                                                                                                                                                                                                                                                                                                                                                                                |    | 22  | 304        | Seymour Cocktail Table, 2 Drawers        |     | 9        |
| QA65         | Single Leaf 'D' End Dining Table                                                                                                                                                                                                                                                                                                                                                                                                                                                                                                                                                                                                                                                                                                                                                                                                                                                                                                                                                                                                                                                                                                                                                                                                                                                                                                                                                                                                                                                                                                                                                                                                                                                                                                                                                                                                                                                                                                                                                                                                                                                                                               |    | 11  | 305        | Seymour Coffee Table, 2 Drawers          |     | 9        |
| QA66         | Twin Leaf 'D' End Dining Table                                                                                                                                                                                                                                                                                                                                                                                                                                                                                                                                                                                                                                                                                                                                                                                                                                                                                                                                                                                                                                                                                                                                                                                                                                                                                                                                                                                                                                                                                                                                                                                                                                                                                                                                                                                                                                                                                                                                                                                                                                                                                                 |    | 11  | 306        | •                                        | 10  | Ü        |
| QA68         | TV/DVD Cabinet                                                                                                                                                                                                                                                                                                                                                                                                                                                                                                                                                                                                                                                                                                                                                                                                                                                                                                                                                                                                                                                                                                                                                                                                                                                                                                                                                                                                                                                                                                                                                                                                                                                                                                                                                                                                                                                                                                                                                                                                                                                                                                                 |    |     | 307        |                                          | 9   |          |
| 33           | 1 V/D V D Cabinet                                                                                                                                                                                                                                                                                                                                                                                                                                                                                                                                                                                                                                                                                                                                                                                                                                                                                                                                                                                                                                                                                                                                                                                                                                                                                                                                                                                                                                                                                                                                                                                                                                                                                                                                                                                                                                                                                                                                                                                                                                                                                                              |    |     | 308        | ,                                        | 23  |          |
| QA73         | Circular Table with Rim                                                                                                                                                                                                                                                                                                                                                                                                                                                                                                                                                                                                                                                                                                                                                                                                                                                                                                                                                                                                                                                                                                                                                                                                                                                                                                                                                                                                                                                                                                                                                                                                                                                                                                                                                                                                                                                                                                                                                                                                                                                                                                        |    | 11  | 308TV      | Architectural TV Bookcase                | 23  | 34       |
| QA73<br>QA74 | Pedestal Desk                                                                                                                                                                                                                                                                                                                                                                                                                                                                                                                                                                                                                                                                                                                                                                                                                                                                                                                                                                                                                                                                                                                                                                                                                                                                                                                                                                                                                                                                                                                                                                                                                                                                                                                                                                                                                                                                                                                                                                                                                                                                                                                  |    | 17  | 309        | Large Open Breakfront Bookcase           |     | 23       |
| QA74<br>QA75 | Computer Desk                                                                                                                                                                                                                                                                                                                                                                                                                                                                                                                                                                                                                                                                                                                                                                                                                                                                                                                                                                                                                                                                                                                                                                                                                                                                                                                                                                                                                                                                                                                                                                                                                                                                                                                                                                                                                                                                                                                                                                                                                                                                                                                  |    | 17  | 309TV      | Breakfront TV Bookcase                   |     | 34       |
|              | •                                                                                                                                                                                                                                                                                                                                                                                                                                                                                                                                                                                                                                                                                                                                                                                                                                                                                                                                                                                                                                                                                                                                                                                                                                                                                                                                                                                                                                                                                                                                                                                                                                                                                                                                                                                                                                                                                                                                                                                                                                                                                                                              |    |     |            |                                          |     |          |
| QA76         | Seymour Console Table                                                                                                                                                                                                                                                                                                                                                                                                                                                                                                                                                                                                                                                                                                                                                                                                                                                                                                                                                                                                                                                                                                                                                                                                                                                                                                                                                                                                                                                                                                                                                                                                                                                                                                                                                                                                                                                                                                                                                                                                                                                                                                          | 00 | 10  | 317        | George II Sofa Table                     |     | 27       |
| QA78         | Conway Breakfront Sideboard                                                                                                                                                                                                                                                                                                                                                                                                                                                                                                                                                                                                                                                                                                                                                                                                                                                                                                                                                                                                                                                                                                                                                                                                                                                                                                                                                                                                                                                                                                                                                                                                                                                                                                                                                                                                                                                                                                                                                                                                                                                                                                    | 22 |     | 318        | 10 Drawer Chest                          | 0   | 6        |
| QA79         | Breakfront Sideboard for TV/DVD & CD                                                                                                                                                                                                                                                                                                                                                                                                                                                                                                                                                                                                                                                                                                                                                                                                                                                                                                                                                                                                                                                                                                                                                                                                                                                                                                                                                                                                                                                                                                                                                                                                                                                                                                                                                                                                                                                                                                                                                                                                                                                                                           | 34 |     | 338        | ,                                        | 9   |          |
| QA82         | Hall Side Table                                                                                                                                                                                                                                                                                                                                                                                                                                                                                                                                                                                                                                                                                                                                                                                                                                                                                                                                                                                                                                                                                                                                                                                                                                                                                                                                                                                                                                                                                                                                                                                                                                                                                                                                                                                                                                                                                                                                                                                                                                                                                                                |    | 32  | 341        | Double Bowfront Console                  |     | 35       |
| QA98         | 2 Tier Lamp Table with Slide                                                                                                                                                                                                                                                                                                                                                                                                                                                                                                                                                                                                                                                                                                                                                                                                                                                                                                                                                                                                                                                                                                                                                                                                                                                                                                                                                                                                                                                                                                                                                                                                                                                                                                                                                                                                                                                                                                                                                                                                                                                                                                   | 29 |     | 342        | 2 Door Cupboard                          |     | 35       |
| QA104        | Hi Fi Cabinet                                                                                                                                                                                                                                                                                                                                                                                                                                                                                                                                                                                                                                                                                                                                                                                                                                                                                                                                                                                                                                                                                                                                                                                                                                                                                                                                                                                                                                                                                                                                                                                                                                                                                                                                                                                                                                                                                                                                                                                                                                                                                                                  |    | 33  | 343        |                                          | 37  |          |
| 124          | Pedestal Desk                                                                                                                                                                                                                                                                                                                                                                                                                                                                                                                                                                                                                                                                                                                                                                                                                                                                                                                                                                                                                                                                                                                                                                                                                                                                                                                                                                                                                                                                                                                                                                                                                                                                                                                                                                                                                                                                                                                                                                                                                                                                                                                  |    | 17  | 344        | 2 Drawer Chest                           |     | 36       |
| 144          | 2 Door Bookcase                                                                                                                                                                                                                                                                                                                                                                                                                                                                                                                                                                                                                                                                                                                                                                                                                                                                                                                                                                                                                                                                                                                                                                                                                                                                                                                                                                                                                                                                                                                                                                                                                                                                                                                                                                                                                                                                                                                                                                                                                                                                                                                |    | 21  | 345        | 2 Door Cabinet                           |     | 35       |
| 147          | 3 Door Bookcase                                                                                                                                                                                                                                                                                                                                                                                                                                                                                                                                                                                                                                                                                                                                                                                                                                                                                                                                                                                                                                                                                                                                                                                                                                                                                                                                                                                                                                                                                                                                                                                                                                                                                                                                                                                                                                                                                                                                                                                                                                                                                                                |    | 21  | 346        | 4 Drawer Breakfront Sideboard            |     | 36       |
| 151          | Straightfront 4 Door Sideboard                                                                                                                                                                                                                                                                                                                                                                                                                                                                                                                                                                                                                                                                                                                                                                                                                                                                                                                                                                                                                                                                                                                                                                                                                                                                                                                                                                                                                                                                                                                                                                                                                                                                                                                                                                                                                                                                                                                                                                                                                                                                                                 |    | 21  | 347        | 3 Door Drawer Commode                    |     | 36       |
| 152          | Straightfront 3 Door Sideboard                                                                                                                                                                                                                                                                                                                                                                                                                                                                                                                                                                                                                                                                                                                                                                                                                                                                                                                                                                                                                                                                                                                                                                                                                                                                                                                                                                                                                                                                                                                                                                                                                                                                                                                                                                                                                                                                                                                                                                                                                                                                                                 |    | 21  | 352        | Tall Bow Bookcase                        | 24  |          |
| 153          | Straightfront 2 Door Sideboard                                                                                                                                                                                                                                                                                                                                                                                                                                                                                                                                                                                                                                                                                                                                                                                                                                                                                                                                                                                                                                                                                                                                                                                                                                                                                                                                                                                                                                                                                                                                                                                                                                                                                                                                                                                                                                                                                                                                                                                                                                                                                                 |    | 21  | 354        | 5 Drawer Chest                           |     | 6        |
| 167          | Kidney Desk                                                                                                                                                                                                                                                                                                                                                                                                                                                                                                                                                                                                                                                                                                                                                                                                                                                                                                                                                                                                                                                                                                                                                                                                                                                                                                                                                                                                                                                                                                                                                                                                                                                                                                                                                                                                                                                                                                                                                                                                                                                                                                                    |    | 16  | 355        | Low Bow Bookcase                         | 24  |          |
| 168          | Gothic Bookcase                                                                                                                                                                                                                                                                                                                                                                                                                                                                                                                                                                                                                                                                                                                                                                                                                                                                                                                                                                                                                                                                                                                                                                                                                                                                                                                                                                                                                                                                                                                                                                                                                                                                                                                                                                                                                                                                                                                                                                                                                                                                                                                |    | 24  | 356        | Flip Top Dining Table with Stowaway Leaf | 11  |          |
| 169          | Gothic 5 Shelf Bookcase                                                                                                                                                                                                                                                                                                                                                                                                                                                                                                                                                                                                                                                                                                                                                                                                                                                                                                                                                                                                                                                                                                                                                                                                                                                                                                                                                                                                                                                                                                                                                                                                                                                                                                                                                                                                                                                                                                                                                                                                                                                                                                        |    | 24  | 358        | 2 Door Bookcase                          |     | 21       |
| 171          | Seymour Table                                                                                                                                                                                                                                                                                                                                                                                                                                                                                                                                                                                                                                                                                                                                                                                                                                                                                                                                                                                                                                                                                                                                                                                                                                                                                                                                                                                                                                                                                                                                                                                                                                                                                                                                                                                                                                                                                                                                                                                                                                                                                                                  |    | 10  |            |                                          |     |          |
| 188          | Georgian Sideboard                                                                                                                                                                                                                                                                                                                                                                                                                                                                                                                                                                                                                                                                                                                                                                                                                                                                                                                                                                                                                                                                                                                                                                                                                                                                                                                                                                                                                                                                                                                                                                                                                                                                                                                                                                                                                                                                                                                                                                                                                                                                                                             | 27 |     |            |                                          |     |          |
| 190          | Overlap Regency Side Chair                                                                                                                                                                                                                                                                                                                                                                                                                                                                                                                                                                                                                                                                                                                                                                                                                                                                                                                                                                                                                                                                                                                                                                                                                                                                                                                                                                                                                                                                                                                                                                                                                                                                                                                                                                                                                                                                                                                                                                                                                                                                                                     | 13 |     |            |                                          |     |          |
| 191          | Overlap Regency Carver                                                                                                                                                                                                                                                                                                                                                                                                                                                                                                                                                                                                                                                                                                                                                                                                                                                                                                                                                                                                                                                                                                                                                                                                                                                                                                                                                                                                                                                                                                                                                                                                                                                                                                                                                                                                                                                                                                                                                                                                                                                                                                         |    |     |            |                                          |     |          |